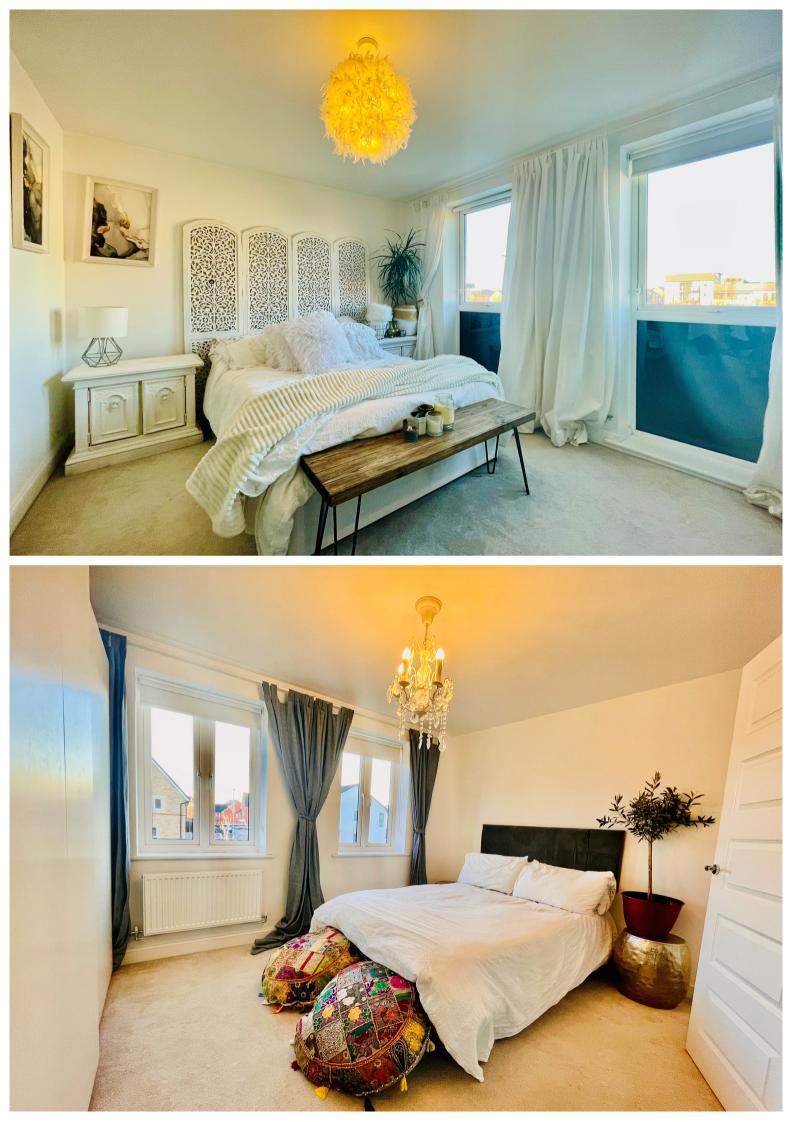

# **FIRST FLOOR**

7.09m)

**SITTING ROOM** 11' 11" x 12' 10" (3.63m x 3.91m)

**BEDROOM ONE** 10' 5" x 11' 4" (3.17m x 3.45m)

## ENSUITE

**SECOND FLOOR** 

**BEDROOM TWO** 11' 4" x 10' 11" (3.45m x 3.33m)

**BEDROOM THREE** 12' 10" x 11' 0" (3.91m x 3.35m)