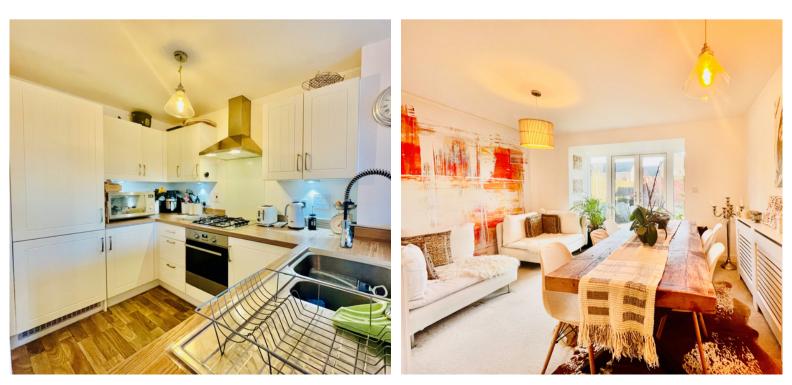

#### **STUDY/BEDROOM FOUR** 6' 1" x 9' 1" (1.85m x 2.77m)

KITCHEN DINING ROOM 12' 10" x 23' 3" (3.91m x 7.09m) 12' 10" x 23' 3" (3.91m x

# **FIRST FLOOR**

7.09m)

**SITTING ROOM** 11' 11" x 12' 10" (3.63m x 3.91m)

**BEDROOM ONE** 10' 5" x 11' 4" (3.17m x 3.45m)