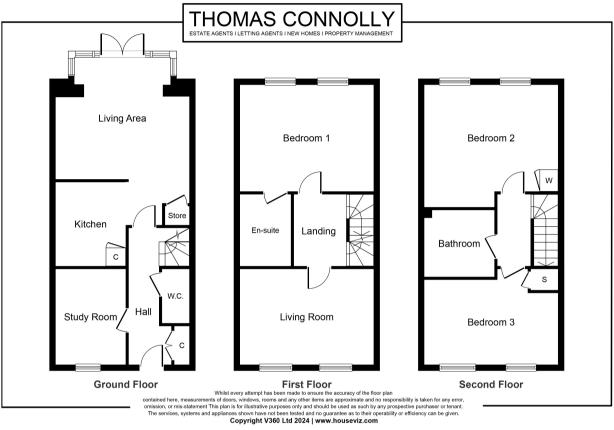

# **ENTRANCE HALL**

## CLOAKROOM

#### **STUDY/BEDROOM FOUR** 6' 1" x 9' 1" (1.85m x 2.77m)

KITCHEN DINING ROOM 12' 10" x 23' 3" (3.91m x 7.09m) 12' 10" x 23' 3" (3.91m x

# **FIRST FLOOR**

7.09m)

**SITTING ROOM** 11' 11" x 12' 10" (3.63m x 3.91m)

**BEDROOM ONE** 10' 5" x 11' 4" (3.17m x 3.45m)

## ENSUITE

**SECOND FLOOR** 

**BEDROOM TWO** 11' 4" x 10' 11" (3.45m x 3.33m)

**BEDROOM THREE** 12' 10" x 11' 0" (3.91m x 3.35m)

#### BATHROOM