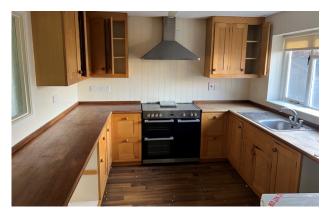

## Description

We are pleased to offer an excellent opportunity to purchase this very spacious detached three bedroom bungalow that is situated in a tucked away position in the corner and within the grounds of the village Weston Nursery in Corton. The home requires general updating and enhancement. The property has oil fired central heating and double glazing. The accommodation in brief comprises hall, cloakroom, kitchen / dining room, lounge, three bedrooms, ensuite, shower room. Outside is parking for two cars and a turning space. Front and rear garden enclosed with fencing. NO CHAIN.

## **Features**

- Investment opportunity
- No chain
- Detached bungalow
- Rural setting
- Corner non estate position
- Three bedrooms
- En-suite
- Kitchen / dining room
- Oil central heating