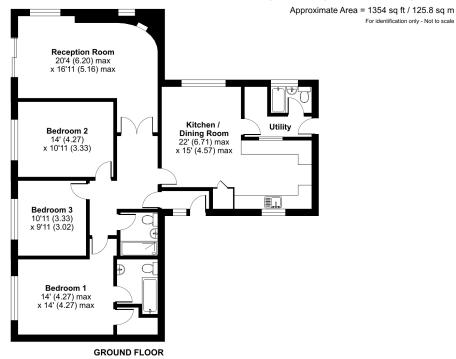

#### Weston Nurseries, Corton, Warminster, BA12

Floor plan produced in accordance with RICS Property Measurement Standards incorporating International Property Measurement Standards (IPMS2 Residential). © nichecom 2023. Produced for Cooper and Tanner. REF: 1053774