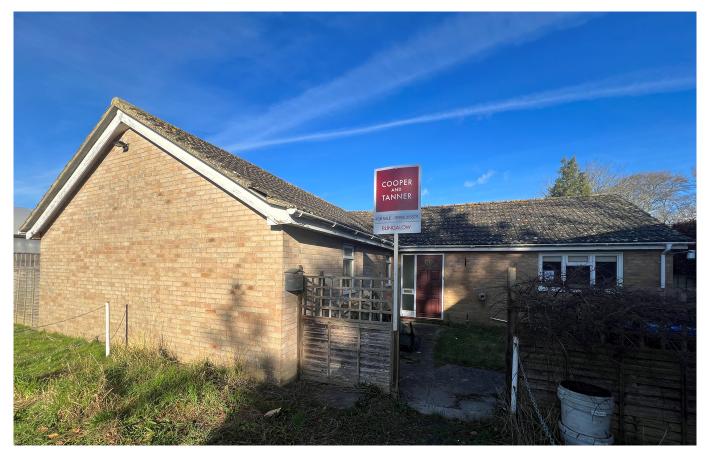

# Weston Nurseries

Corton, Warminster, BA12 0SZ

£300,000 Freehold

**■3 ■2 €2 EPC E** 

## Description

We are pleased to offer an excellent opportunity to purchase this very spacious detached three bedroom bungalow that is situated in a tucked away position in the corner and within the grounds of the village Weston Nursery in Corton. The home requires general updating and enhancement. The property has oil fired central heating and double glazing. The accommodation in brief comprises hall, cloakroom, kitchen / dining room, lounge, three bedrooms, ensuite, shower room. Outside is parking for two cars and a turning space. Front and rear garden enclosed with fencing. NO CHAIN.

## **Features**

- Investment opportunity
- No chain
- Detached bungalow
- Rural setting
- Corner non estate position
- Three bedrooms
- En-suite
- Kitchen / dining room
- Oil central heating