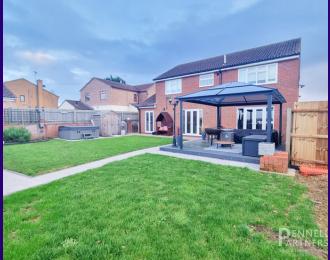

Rear Garden: Enjoy a beautiful garden to the rear with open field views, mainly laid to lawn, complemented by flower and shrub borders.