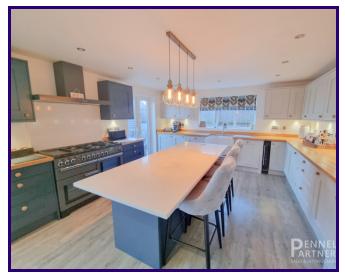

dedicated office space, and a versatile third reception room currently utilized as a salon. The expansive kitchen diner is a focal point, featuring integrated full-size fridge and freezer, an additional fridge, wine cooler, and two integrated dishwashers. The centre island with a power point inset into the worktop adds functionality to this modern kitchen. Four double bedrooms providing ample space for a growing family. Bedroom one includes a dressing room and a luxurious Ensuite for added privacy and convenience. A well-appointed family bathroom caters to the needs of the remaining bedrooms.

## Description

Three Reception Rooms: A lounge, office, and a third reception room (currently used as a salon), offering flexible living spaces for various needs.

Large Kitchen Diner: A well-appointed kitchen with integrated full-size fridge and freezer, additional fridge, wine cooler, and two integrated dishwashers. The centre island with a power point inset adds convenience to meal preparation.