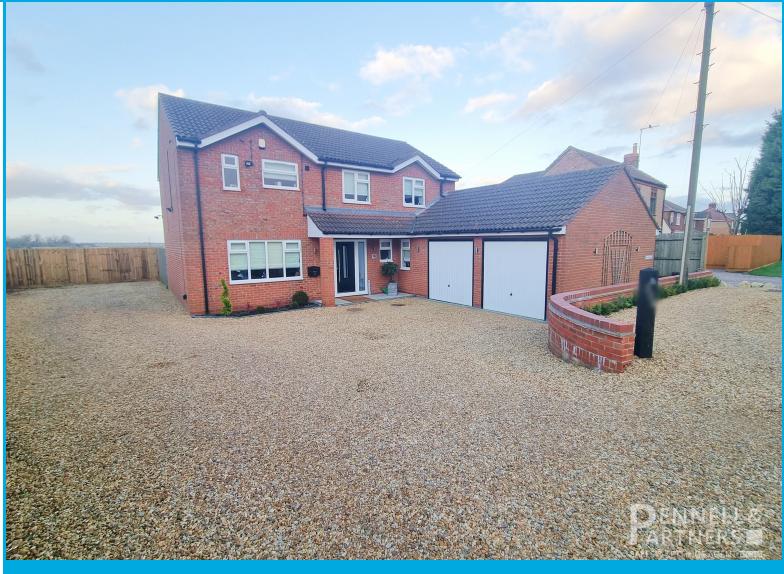

33A COATES ROAD, WHITTLESEY, PETERBOROUGH, CAMBRIDGESHIRE. PE7 2BA

## ABOUT THE PROPERTY

A stunning four-bedroom detached executive style house located on Coates Road, Eastrea. This wellappointed property boasts three reception rooms on the ground floor, including a spacious lounge, a

Family Bathroom: A well-designed family bathroom to serve the additional bedrooms.

Double Garage: Convenient parking with a double garage for secure storage and protection for vehicles.

Gravel Driveway: The property features a substantial gravel driveway to the front and side, providing parking space for multiple vehicles.