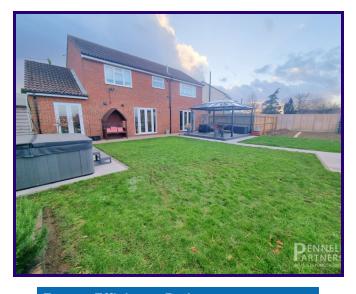

Rear Garden: Enjoy a beautiful garden to the rear with open field views, mainly laid to lawn, complemented by flower and shrub borders.