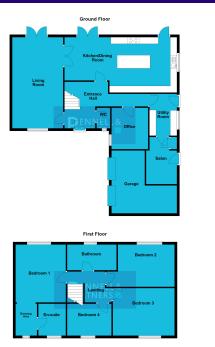

## ABOUT THE PROPERTY

A stunning four-bedroom detached executive style house located on Coates Road, Eastrea. This wellappointed property boasts three reception rooms on the ground floor, including a spacious lounge, a

dedicated office space, and a versatile third reception room currently utilized as a salon. The expansive kitchen diner is a focal point, featuring integrated full-size fridge and freezer, an additional fridge, wine cooler, and two integrated dishwashers. The centre island with a power point inset into the worktop adds functionality to this modern kitchen. Four double bedrooms providing ample space for a growing family. Bedroom one includes a dressing room and a luxurious Ensuite for added privacy and convenience. A well-appointed family bathroom caters to the needs of the remaining bedrooms.

## Description

Three Reception Rooms: A lounge, office, and a third reception room (currently used as a salon), offering flexible living spaces for various needs.

Large Kitchen Diner: A well-appointed kitchen with integrated full-size fridge and freezer, additional fridge, wine cooler, and two integrated dishwashers. The centre island with a power point inset adds convenience to meal preparation.

Four Double Bedrooms: Spacious accommodation with four double bedrooms, providing ample room for family or guests.

Master Suite: Bedroom one features a dressing room and Ensuite, creating a private and luxurious retreat.

Family Bathroom: A well-designed family bathroom to serve the additional bedrooms.

Double Garage: Convenient parking with a double garage for secure storage and protection for vehicles.

Gravel Driveway: The property features a substantial gravel driveway to the front and side, providing parking space for multiple vehicles.