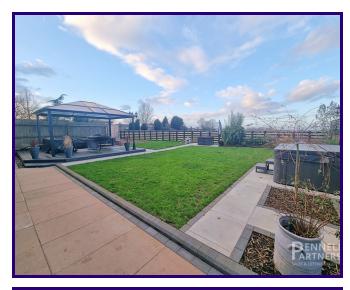

Rear Garden: Enjoy a beautiful garden to the rear with open field views, mainly laid to lawn, complemented by flower and shrub borders.