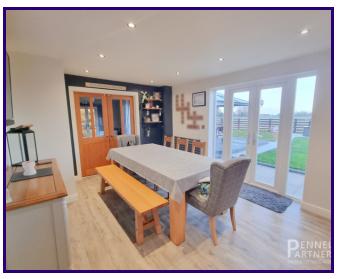

dedicated office space, and a versatile third reception room currently utilized as a salon. The expansive kitchen diner is a focal point, featuring integrated full-size fridge and freezer, an additional fridge, wine cooler, and two integrated dishwashers. The centre island with a power point inset into the worktop adds functionality to this modern kitchen. Four double bedrooms providing ample space for a growing family. Bedroom one includes a dressing room and a luxurious Ensuite for added privacy and convenience. A well-appointed family bathroom caters to the needs of the remaining bedrooms.

## Description

Three Reception Rooms: A lounge, office, and a third reception room (currently used as a salon), offering flexible living spaces for various needs.

Large Kitchen Diner: A well-appointed kitchen with integrated full-size fridge and freezer, additional fridge, wine cooler, and two integrated dishwashers. The centre island with a power point inset adds convenience to meal preparation.