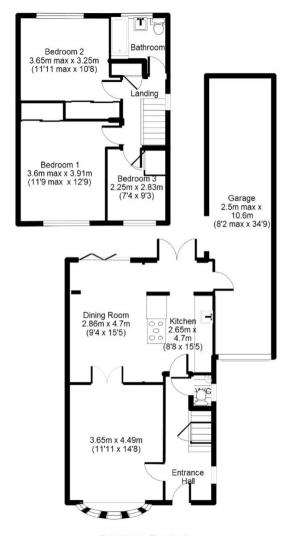

Total Approx. Floor Area:
125 Sq M = 1345 Sq Ft
(Includes Garage)
Floorplan is for Illustration purposes only.
All measurements are approximate and should be verified.

- FULLY RE-FURBISHED
- OPEN PLAN
   KITCHEN/BREAKFAST ROOM
- LIVING ROOM
- THREE BEDROOMS
- RE-FITTED BATHROOM
- RE-FITTED CLOAKROOM