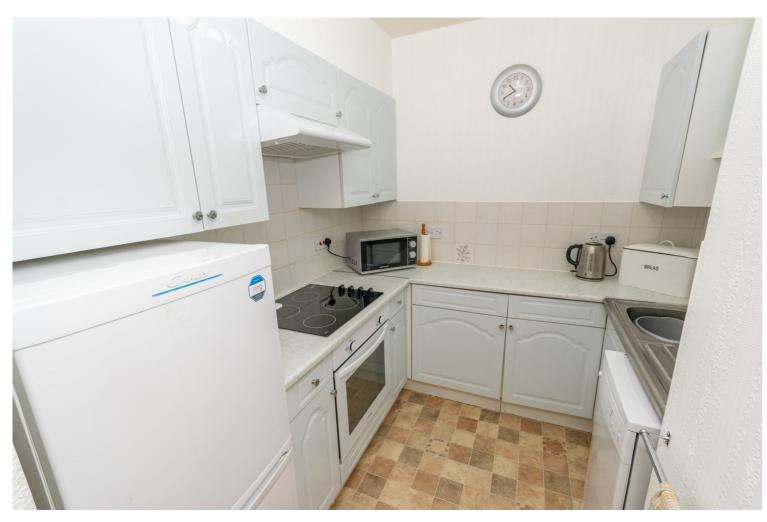

#### Kitchen 2.33m (7'8") x 2.17m (7'2") max

Fitted with a matching range of base and eye level units with worktop space over, stainless steel sink with single drainer, plumbing for dishwasher, space for fridge, built-in oven, built-in hob with extractor hood over, warden alarm pull.