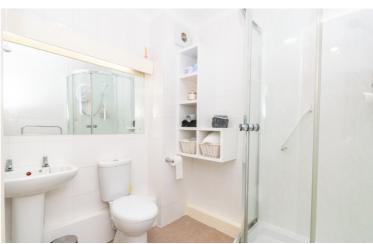

#### Shower Room

Fitted with three piece suite comprising shower enclosure with fitted electric shower, pedestal wash hand basin, and WC, full height tiling to all walls, heated towel rail, extractor fan, warden alarm pull.