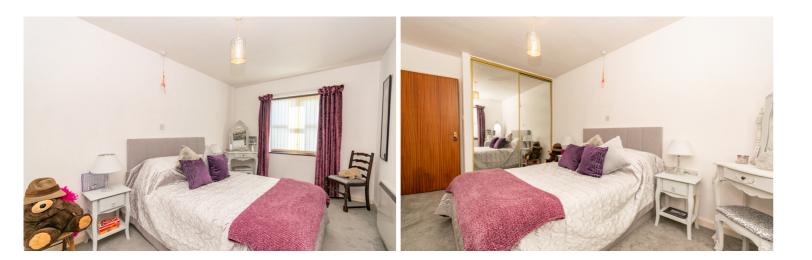

# Bedroom 4.82m (15'10") max x 2.80m (9'2")

Double glazed window to rear, electric storage heater, warden alarm pull, built-in wardrobes with mirrored sliding doors.