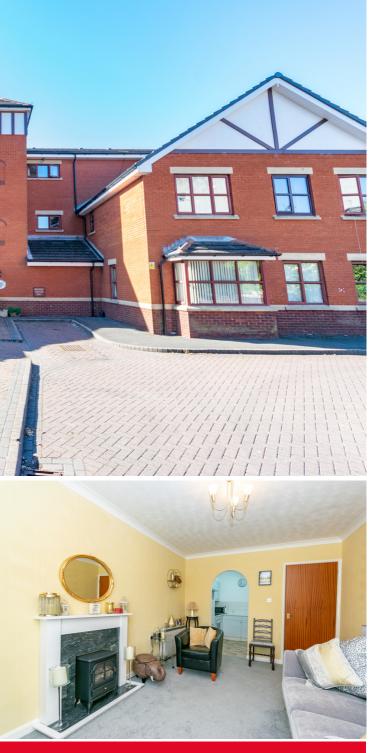

# 32 Oxford Court Oxford Road,

Ansdell, FY8 4EB

## £77,500

Light and Airy First Floor Retirement Apartment Located to Rear of Building With Southerly Aspect. With a Lift to All Floors, Resident House Manager and Communal Lounge & Laundry the Apartment Comprises: Lounge, Kitchen, Double Bedroom and Shower Room. Located In The Heart of Ansdell, With Local Shops & Transport Links. Available With No Forward Chain.

#### Lounge 5.22m (17'2") max into bay x 3.17m (10'5")

Double glazed bay window to rear, electric storage heater, telephone point, TV point, coving to ceiling, living flame effect electric fire with wooden surround and marble effect inset and hearth, open plan to: