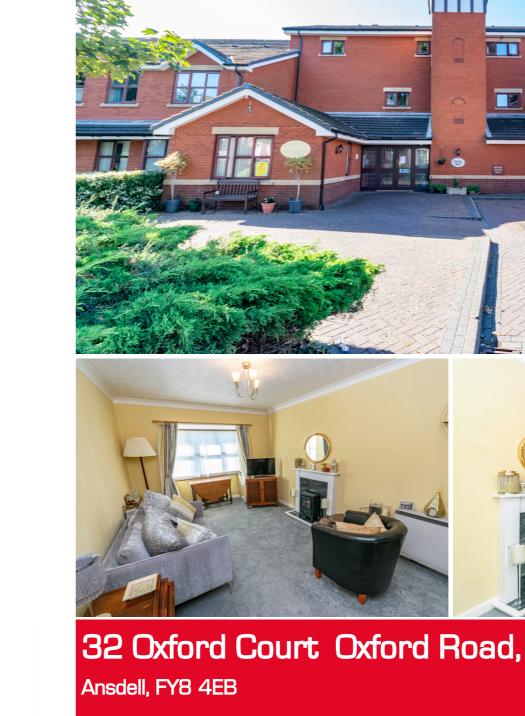

# 32 Oxford Court Oxford Road,

Ansdell, FY8 4EB

## £77,500

Light and Airy First Floor Retirement Apartment Located to Rear of Building With Southerly Aspect. With a Lift to All Floors, Resident House Manager and Communal Lounge & Laundry the Apartment Comprises: Lounge, Kitchen, Double Bedroom and Shower Room. Located In The Heart of Ansdell, With Local Shops & Transport Links. Available With No Forward Chain.