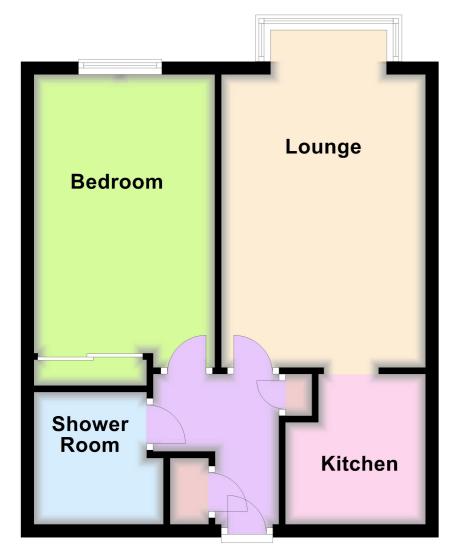

**First Floor** 

PROTECTED

#### FIRST FLOOR Apartment 32

#### Entrance Hall

Electric storage heater, entry phone, two built-in storage cupboards (one housing hot water heater), door to:

#### Lounge 5.22m (17'2") max into bay x 3.17m (10'5")

Double glazed bay window to rear, electric storage heater, telephone point, TV point, coving to ceiling, living flame effect electric fire with wooden surround and marble effect inset and hearth, open plan to:

#### Kitchen 2.33m (7'8") x 2.17m (7'2") max

Fitted with a matching range of base and eye level units with worktop space over, stainless steel sink with single drainer, plumbing for dishwasher, space for fridge, built-in oven, built-in hob with extractor hood over, warden alarm pull.

# Bedroom 4.82m (15'10") max x 2.80m (9'2")

Double glazed window to rear, electric storage heater, warden alarm pull, built-in wardrobes with mirrored sliding doors.

#### Shower Room

Fitted with three piece suite comprising shower enclosure with fitted electric shower, pedestal wash hand basin, and WC, full height tiling to all walls, heated towel rail, extractor fan, warden alarm pull.