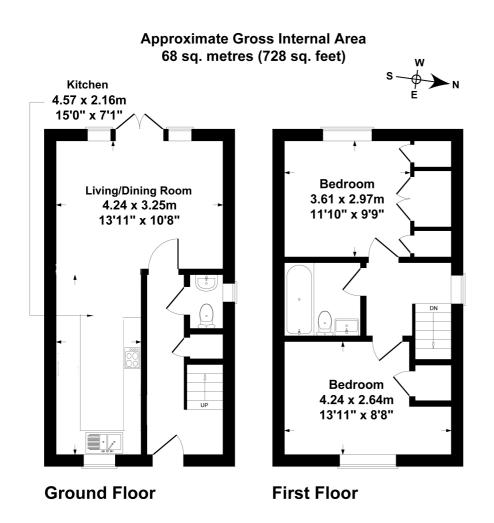

#### SKETCH PLAN FOR ILLUSTRATIVE PURPOSES ONLY

All measurements walls, doors, windows, fittings and appliances, their sizes and locations, are shown conventionally and are approximate only. They cannot be regarded as being a representation by the seller, his agent, the illustrator or Connor and Company