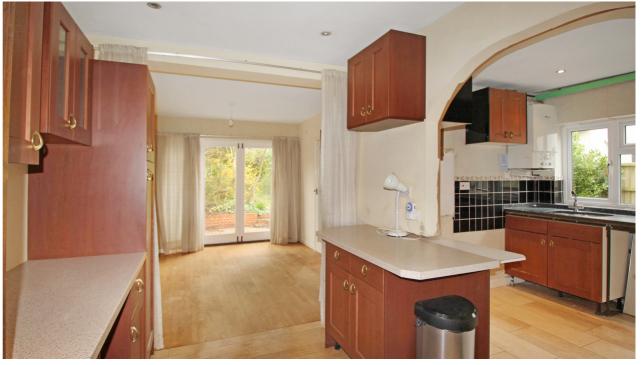

This much loved home is in need of comprehensive updating and modernisation but offers prospective buyers the opportunity to create a fantastic family home in a popular residential location in Rugby. In brief the accommodation to the ground floor comprises: entrance hallway, generous lounge with feature bay window, breakfast kitchen, good sized sitting room, utility and modern shower room with W.C. To the first floor are two good sized double bedrooms, a larger than average single bedroom and refitted family bathroom. The property further benefits from gas central heating and upvc double glazing throughout.