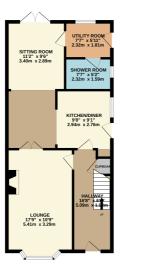

This much loved home is in need of comprehensive updating and modernisation but offers prospective buyers the opportunity to create a fantastic family home in a popular residential location in Rugby. In brief the accommodation to the ground floor comprises: entrance hallway, generous lounge with feature bay window, breakfast kitchen, good sized sitting room, utility and modern shower room with W.C. To the first floor are two good sized double bedrooms, a larger than average single bedroom and refitted family bathroom. The property further benefits from gas central heating and upvc double glazing throughout.

GROUND FLOOR 641 sq.ft. (59.6 sq.m.) approx.

BEDROOM 2 12'8" x 11'4" 3.87m x 3.44m

> BEDROOM 1 14'9" x 10'2" 4.48m x 3.09m

BEDROOM 3 9'8" x 7'4" 2.94m x 2.24m

Agents note: All measurements are approximate and whilst every attempt has been made to ensure accuracy they are for general guidance only and must not be relied on. The fixture and fittings referred to have not been tested and therefore no guarantee can be given that they are in working order. Internal photographs are reproduced for general information and it must not be inferred that any item shown is included with the property.