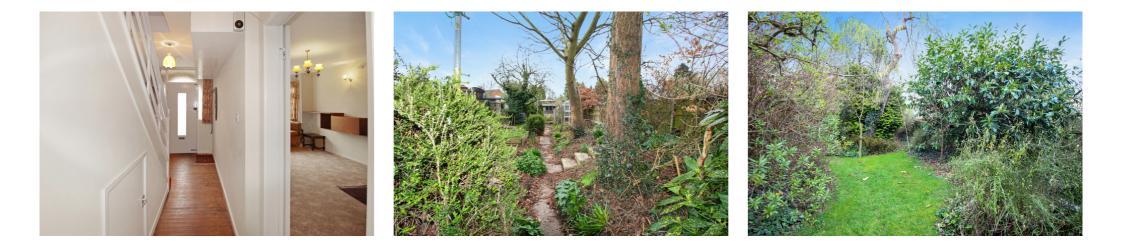

Externally the extensive private rear garden is fully stocked with mature shrubs and trees. There's a paved patio area and side door into the garage. To the front of the property there is a further mature garden with lawn, driveway to side and access to the front of the garage.