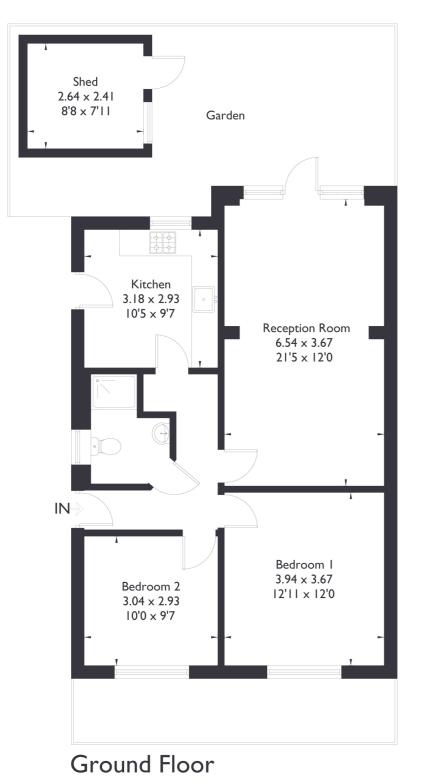

## Elderberry Road, W5 4AN

Approximate Floor Area = 71 sq m / 764 sq ft

2 BEDROOM FLAT

Elderberry Road, W5 £475,000

Welcome to this charming ground floor flat in Ealing. The property features two spacious double bedrooms and a large reception area that opens onto a private garden. It also boasts a separate kitchen with its own door leading to the side, providing convenience and ease of access.

## FEATURES

Two Bedrooms One Bathroom

Separate Kitchen/Dining

South Ealing Station (Piccadilly Line)

South Ealing Amenities

Private Garden

EPC Rating D

Elderberry Road, W5