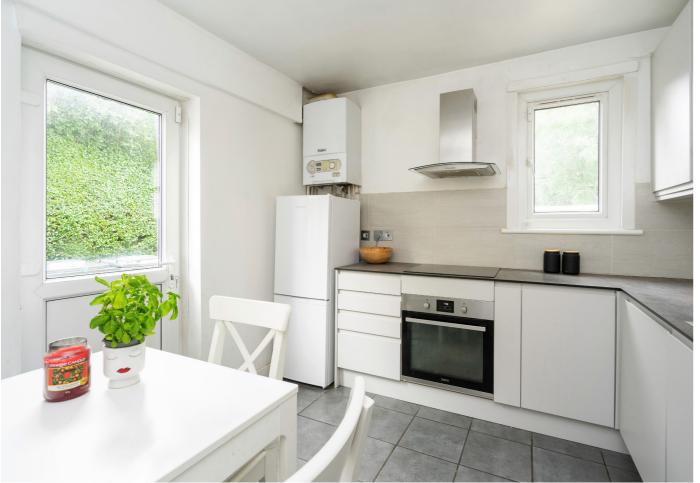

## Elderberry Road, W5 4AN

Approximate Floor Area = 71 sq m / 764 sq ft

2 BEDROOM FLAT

Elderberry Road, W5 £475,000

Welcome to this charming ground floor flat in Ealing. The property features two spacious double bedrooms and a large reception area that opens onto a private garden. It also boasts a separate kitchen with its own door leading to the side, providing convenience and ease of access.