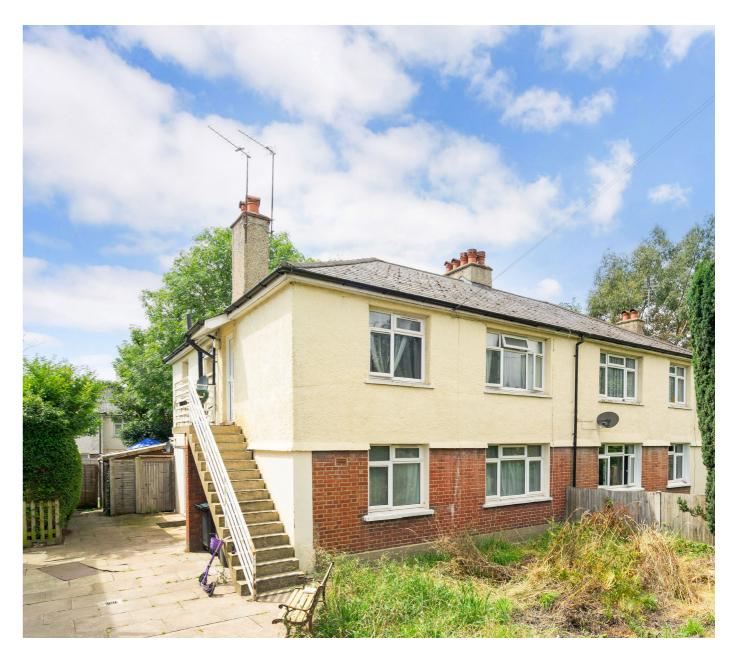

## Elderberry Road, W5 4AN

Approximate Floor Area = 71 sq m / 764 sq ft

2 BEDROOM FLAT

Elderberry Road, W5 £475,000

Welcome to this charming ground floor flat in Ealing. The property features two spacious double bedrooms and a large reception area that opens onto a private garden. It also boasts a separate kitchen with its own door leading to the side, providing convenience and ease of access.

Additionally, this flat has its own private entrance, ensuring a sense of privacy.