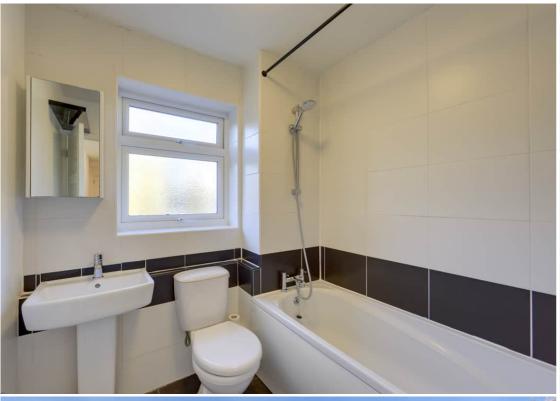

#### Bathroom

6' 5" x 6' 5" (1.96m x 1.96m) Double-glazed window, ceiling light, bathtub with shower, pedestal washbasin, WC, radiator, tile flooring.