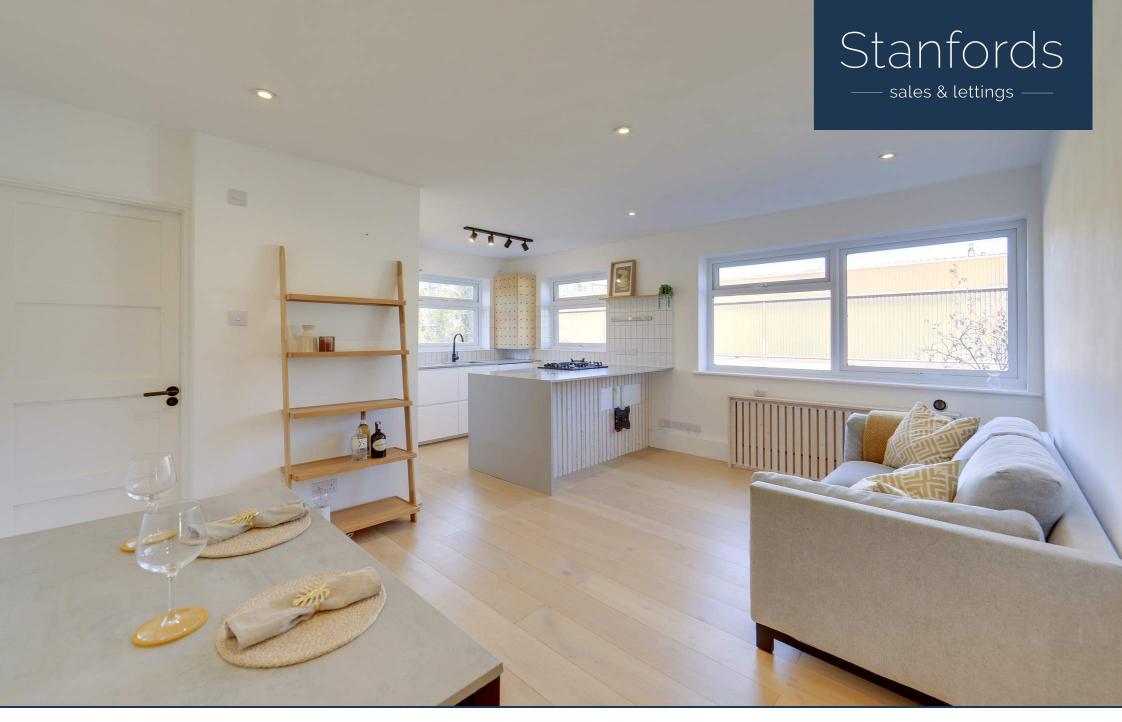

# Read all about it...

Offered to the market with no onward chain, this light and modern one-bedroom flat is located on the second floor of Ian Court, a quiet residential block set back from the road within a private development featuring well-maintained communal gardens and shared resident parking.

Inside, the property is beautifully presented, with light, modern décor throughout. Fully rewired in 2022, it showcases a spacious open-plan lounge and kitchen complete with engineered oak flooring, contemporary fitted units, integrated appliances, and dual-aspect windows that fill the space with natural light. The flat also offers ample built-in storage, a well-proportioned double bedroom, and a modern bathroom.

#### Lounge

15' 3" x 11' 6" (4.65m x 3.51m) Double-glazed windows, inset ceiling spotlights, storage cupboard, radiators, engineered oak flooring.

### Kitchen

8' 7" x 6' 6" (2.62m x 1.98m)

Double-glazed windows, track ceiling light, fitted kitchen units with waterfall quartz worktop, sink with mixer tap and drainer, integrated washing machine, fridge/freezer, oven and gas hob, cupboard housing combi boiler installed 2023, engineered oak flooring.