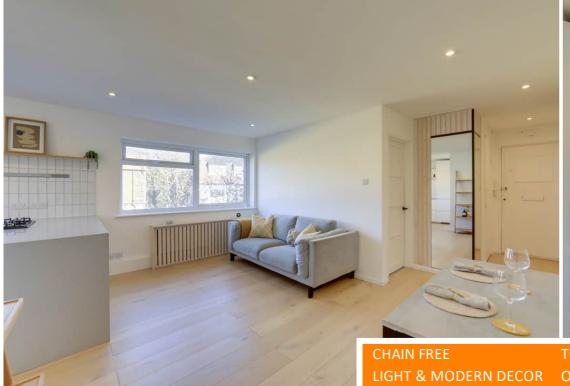

Inside, the property is beautifully presented, with light, modern décor throughout. Fully rewired in 2022, it showcases a spacious open-plan lounge and kitchen complete with engineered oak flooring, contemporary fitted units, integrated appliances, and dual-aspect windows that fill the space with natural light. The flat also offers ample built-in storage, a well-proportioned double bedroom, and a modern bathroom.

#### Lounge

15' 3" x 11' 6" (4.65m x 3.51m) Double-glazed windows, inset ceiling spotlights, storage cupboard, radiators, engineered oak flooring.

## www.stanfordestates.london

LIGHT & MODERN DECO CLOSE TO FOREST HILL STATION TOP FLOOR FLAT OFF - STREET PARKING APPROX 420SQFT. 

Robert Stanford Estates property particulars are produced in accordance with the Consumer Rights Act (2015) and should not be construed as a contract or offer. The contents of these property particulars are to provide a general illustration only and are inconsequential to any decisions to purchase a property. A potential buyer accepts that all representations made by these particulars are made in good faith on behalf of the seller and require verification by a buyers $\hat{a} \in \mathbb{M}$  legal and professional representatives prior to an exchange of contracts. We offer no guarantees for any structural component, service or appliance and while we make every effort to take accurate measurements and distances, they are illustrative only. Any reliance you place on information within these particulars is therefore strictly at your own risk.