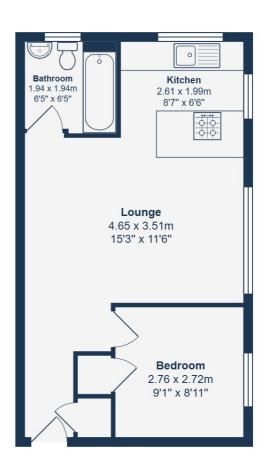

## SECOND FLOOR

#### Lounge

15' 3" x 11' 6" (4.65m x 3.51m) Double-glazed windows, inset ceiling spotlights, storage cupboard, radiators, engineered oak flooring.

### Kitchen

8' 7" x 6' 6" (2.62m x 1.98m)

Double-glazed windows, track ceiling light, fitted kitchen units with waterfall quartz worktop, sink with mixer tap and drainer, integrated washing machine, fridge/freezer, oven and gas hob, cupboard housing combi boiler installed 2023, engineered oak flooring.

## Bedroom

9' 1" x 8' 11" (2.77m x 2.72m) Double-glazed window, track ceiling light, storage cupboard, radiator, fitted carpet.

#### Bathroom

6' 5" x 6' 5" (1.96m x 1.96m) Double-glazed window, ceiling light, bathtub with shower, pedestal washbasin, WC, radiator, tile flooring.

### Second Floor

Total Area: 39.0 m<sup>2</sup> ... 420 ft<sup>2</sup>

Drawn for Stanfords Sales & Lettings This floorplan is for illustrative purposes only. Whilst every effort has been made to ensure the accuracy of the plan, the dimensions and total area are approximated only and should not be relied upon.