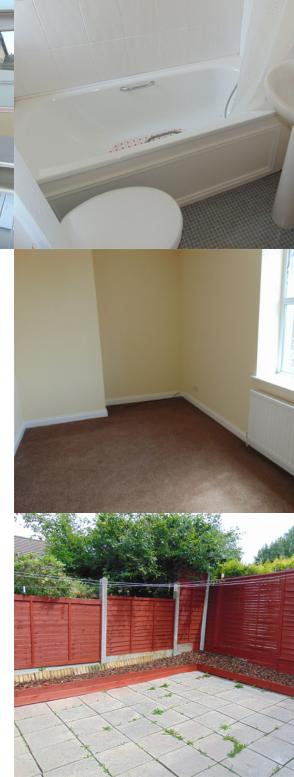

#### Bathroom

A fully fitted three piece suite comprising of a low level W/C, pedestal wash basin and a panelled bath. Lino flooring.

#### **Second Bedroom** Upvc double glazed window to the rear and radiator.

## EXTERNAL

**Enclosed Yard** A useable enclosed rear yard with planted borders.