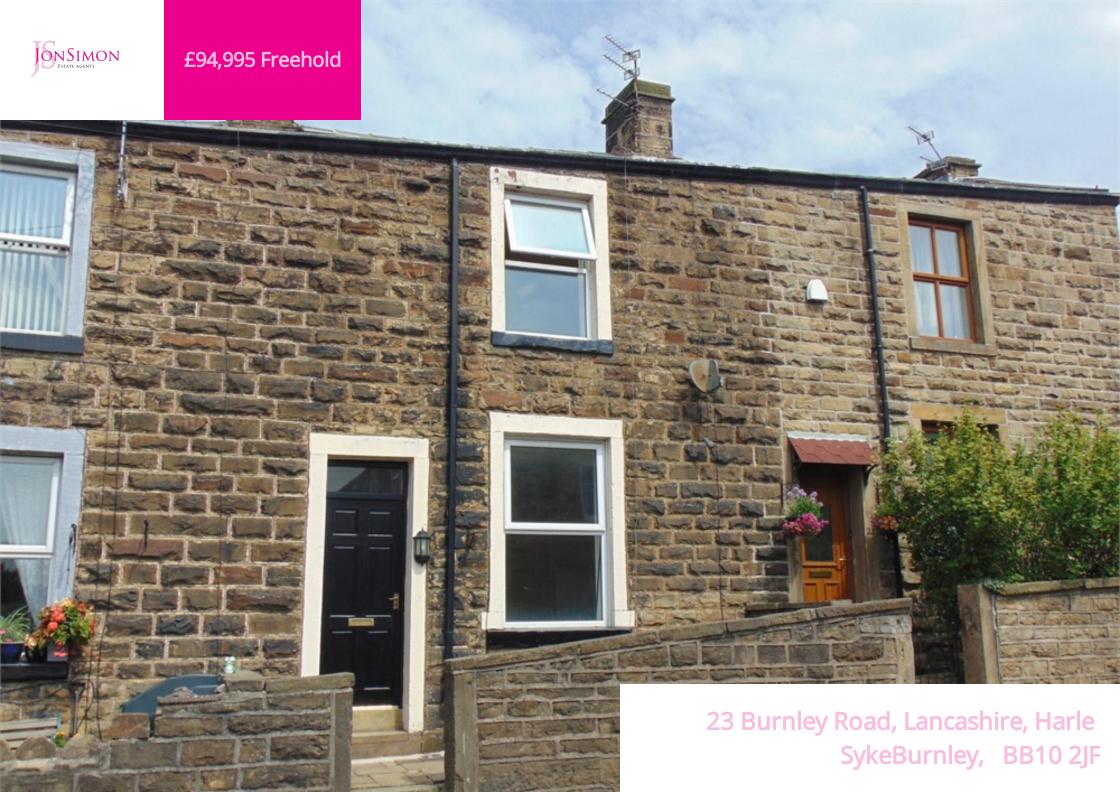

Situated in the ever popular area of Harle Syke, we offer a forecourt fronted, 2 bedroom mid terrace with rear enclosed yard. The property comprises of entrance hallway, living room with feature fireplace, recently updated fully fitted kitchen with integrated oven & hob. To the first floor is one double bedroom, 1 single bedroom & 3 piece bathroom suite with shower over bath. Ideal for anyone looking for their first home. Suitable for buy to let investment. Fully double glazed and gas central heated. Early viewing a must!

# FEATURES

- Situated in the ever popular area of Harle Syke
- Forecourt fronted
- Mid terrace home
- Living room with feature fireplace
- Fully fitted kitchen with integrated oven & hob
- Separate utility room leading off the lounge
- One double bedroom & one single bedroom

- Bathroom with 3 piece suite & shower over bath
- Offered for sale with no onward chain
- Gas central heated
- Double glazed throughout
- Ideal for anyone looking for their first home
- Early viewing a must!