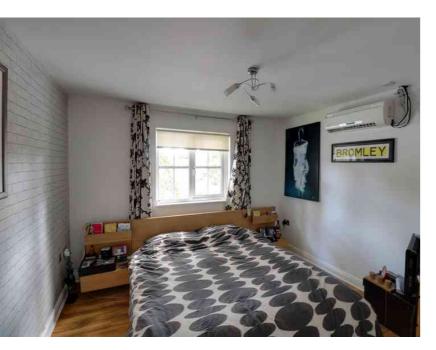

#### MASTER BEDROOM

3.43m x 3.44m (11' 3" x 11' 3") Double glazed window to front, built in wardrobes, laminate floor.

#### EN SUITE

Double glazed frosted window to front, shower cubicle with mains shower, WC and hand wash basin, heated towel rail.