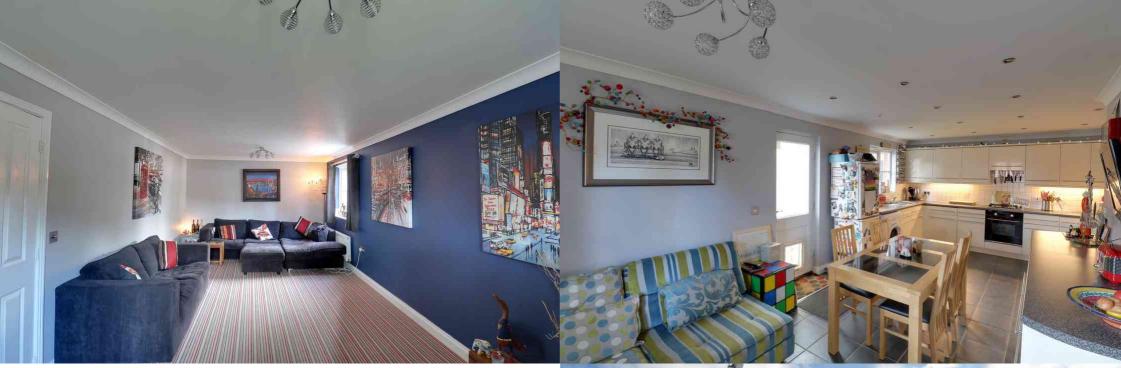

#### LOUNGE

3.48m x 6.85m (11' 5" x 22' 6") Double glazed window to front and side, two radiators.

#### KITCHEN/DINER/SITTING ROOM

3.92m x 6.85m (12' 10" x 22' 6") Double glazed window to front and side, door to side, tiled floor, tiled splash backs. Fitted with a range of wall, base and drawer storage units, fitted oven and hob with extractor fan above, stainless steel sink and drainer unit with mixer tap, plumbing for automatic washing machine, integral dishwasher, under unit lighting, two radiators, breakfast bar.