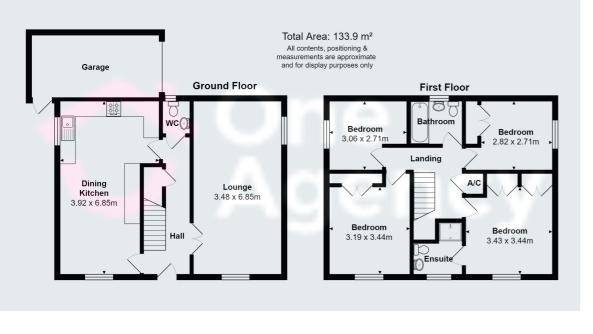

#### **GROUND FLOOR**

#### HALLWAY

Door to front, stairs to first floor, under stairs storage area.

#### LOUNGE

3.48m x 6.85m (11' 5" x 22' 6") Double glazed window to front and side, two radiators.

#### CLOAKS

WC, hand wash basin, radiator, double glazed frosted window to rear, radiator.

#### KITCHEN/DINER/SITTING ROOM

3.92m x 6.85m (12' 10" x 22' 6") Double glazed window to front and side, door to side, tiled floor, tiled splash backs. Fitted with a range of wall, base and drawer storage units, fitted oven and hob with extractor fan above, stainless steel sink and drainer unit with mixer tap, plumbing for automatic washing machine, integral dishwasher, under unit lighting, two radiators, breakfast bar.

#### FIRST FLOOR

#### LANDING

Radiator, access to loft, built in storage area with Baxi boiler.

#### MASTER BEDROOM

3.43m x 3.44m (11' 3" x 11' 3") Double glazed window to front, built in wardrobes, laminate floor.

#### EN SUITE

Double glazed frosted window to front, shower cubicle with mains shower, WC and hand wash basin, heated towel rail.

#### **BEDROOM TWO**

3.19m x 3.44m (10' 6" x 11' 3") Double glazed window to front, radiator, laminate floor, built in wardrobes.

#### BEDROOM THREE

 $3.06m \times 2.71m (10' 0'' \times 8' 11'')$  Radiator, double glazed window to side, built in wardrobes.

#### BEDROOM FOUR

2.82m x 2.71m (9' 3" x 8' 11") Double glazed window to side, radiator.

#### BATHROOM

Bathroom suite comprising of panelled bath with mains shower over, WC, hand wash basin, heated towel rail,double glazed frosted window to rear.

#### OUTSIDE

Off road parking and garage. Garden area to the side.