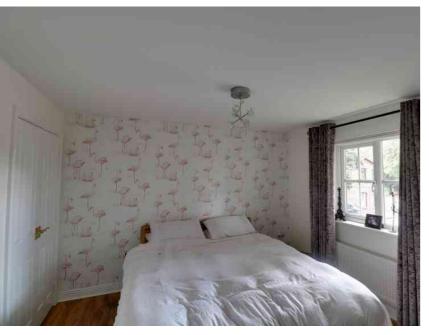

#### **BEDROOM TWO**

3.19m x 3.44m (10' 6" x 11' 3") Double glazed window to front, radiator, laminate floor, built in wardrobes.

#### BEDROOM THREE

 $3.06m \times 2.71m (10' 0'' \times 8' 11'')$  Radiator, double glazed window to side, built in wardrobes.

#### BEDROOM FOUR

2.82m x 2.71m (9' 3" x 8' 11") Double glazed window to side, radiator.