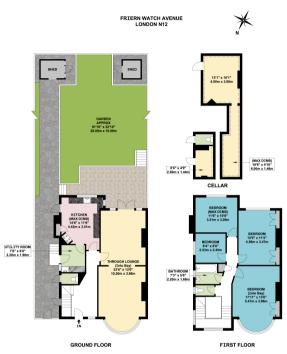

## FLOORPLAN & EPC

APPROX. GROSS INTERNAL FLOOR AREA 1541.50 SQ, FT /143.21 SQ, M
MILIST EVENT ATTEMT MAS BEEN MAGE TO RESURE THE ACCUMACY OF THE FLOOR FAIL CONTAINED HERE.
MINISTERMENT OF COODES WINDOWN FROOMS AND ANY OTHER TIESS ARE APPOCIATIONAL FAIL ON RESPONSIBILITY
15 TAKEN FOR ANY ERROR, OMISSION, OM MISSTATEMENT. THIS FLAN IS FOR ILLUSTRATIVE PURPOSES ONLY
AND SHOULD BE USED AS SUCH, BY ANY PROSPECTIVE PURPOKASER.