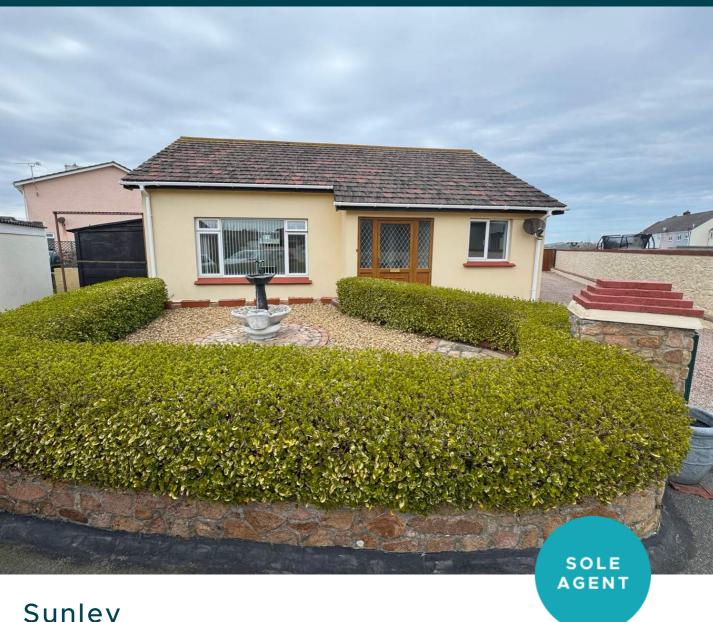

LOCAL MARKET **TRP 136** 

Sunley

Les Sauvagees | St Sampson | GY24XT

This recently decorated bungalow is situated in a quiet, off-road location with both The Bridge and L'Ancresse a short drive away. Accommodation comprises kitchen/diner, lounge, three bedrooms and a bathroom. To the rear is a low maintenance garden mainly laid to lawn with a large shed. In addition to the garage is a parking area for multiple vehicles. Regret no smokers. One small pet may be considered. Available 1st June.

3 BEDROOMS

1 BATHROOM

1 RECEPTION

£2,750 pcm

#### **SPECIAL FEATURES**

- Quiet location
- Recently decorated
- Low maintenance garden
- Parking for multiple cars