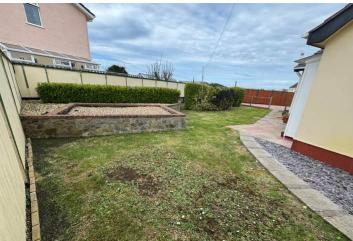

#### Garden

To the rear is a low maintenance garden mainly laid to lawn with a large shed.