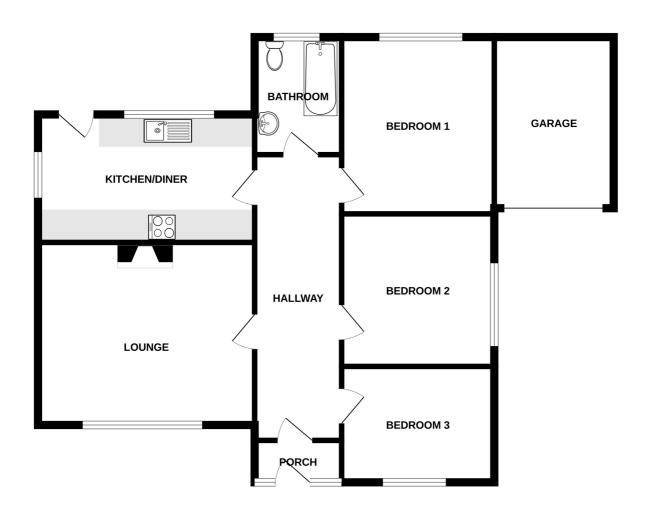

## **Porch**

1.84m x 1.26m (6' 0" x 4' 2")

## **Hallway**

6.81m x 1.17m (22' 4" x 3' 10")

## Kitchen/Diner

4.84m x 2.89m (15' 11" x 9' 6")

## Lounge

4.51m x 4.04m (14' 10" x 13' 3")

## **Bedroom 1**

3.89m x 3.28m (12' 9" x 10' 9")

## **Bedroom 2**

3.34m x 3.30m (10' 11" x 10' 10")

## Bedroom 3

2.97m x 2.39m (9' 9" x 7' 10")

#### **Bathroom**

2.56m x 1.60m (8' 5" x 5' 3")

## **GROUND FLOOR**

SUNLEY

White very attempt has been made to ensure the ecuracy of the floorpion contained here, measurements of discos, windows, room and any other lems are approximate and no responsibility is taken for any ency, ornisotion or mis-clatiment. This plan is for illustratine purposes only and should be used as such by any prospective purchaser. The envirces, systems and appliances shown have not been tested and no guarantee as to their operability or efficiency can be given.