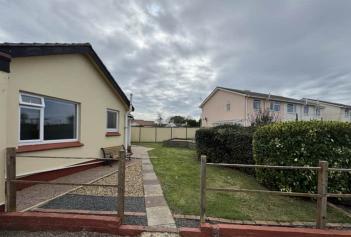

#### Garden

To the rear is a low maintenance garden mainly laid to lawn with a large shed.

## **Parking**

In addition to the garage is a parking area for multiple vehicles.