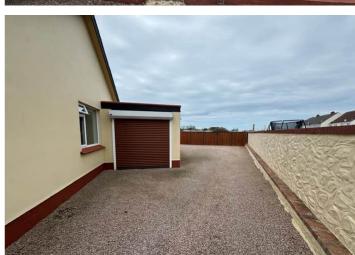

LOCAL MARKET **TRP 136** 

Sunley

Les Sauvagees | St Sampson | GY24XT

This recently decorated bungalow is situated in a quiet, off-road location with both The Bridge and L'Ancresse a short drive away. Accommodation comprises kitchen/diner, lounge, three bedrooms and a bathroom. To the rear is a low maintenance garden mainly laid to lawn with a large shed. In addition to the garage is a parking area for multiple vehicles. Regret no smokers. One small pet may be considered. Available 1st June.

## **Parking**

In addition to the garage is a parking area for multiple vehicles.