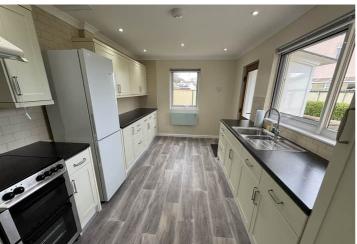

## Kitchen/Diner

4.84m x 2.89m (15' 11" x 9' 6")

## **APPLIANCES INCLUDED**

- Electric freestanding oven and hob
- Bosch fridge/freezer
- Hotpoint washing machine