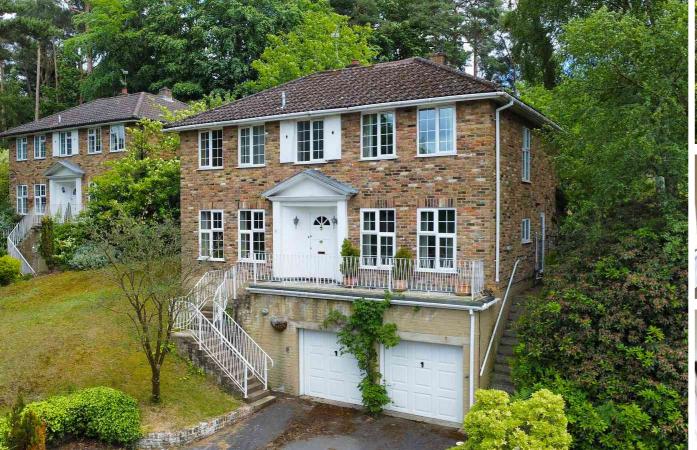

## Shalbourne Rise, CAMBERLEY, Surrey GU15 2EJ

\* NO ONWARD CHAIN \* Jigsaw Estates are pleased to present to the market this detached family home which does require some updating and modernisation and is situated in an elevated position within walking distance to Camberley town centre, local schools and the train station.

Accommodation comprises four generous sized bedrooms, a triple aspect living room, dining room, study/family room and kitchen. Further benefits include a downstairs cloakroom, en-suite to bedroom one and family shower room. The property is double glazed and has gas central heating.

To the rear there is a mature garden with patio area with the remaining garden mainly laid to lawn with flower, shrub and hedged borders. There is side access to the front of the house via steps down to the driveway. The double garage is directly under the property and offers light and power.