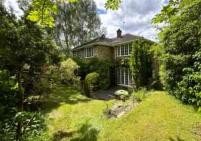

To the rear there is a mature garden with patio area with the remaining garden mainly laid to lawn with flower, shrub and hedged borders. There is side access to the front of the house via steps down to the driveway. The double garage is directly under the property and offers light and power.