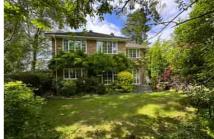

To the rear there is a mature garden with patio area with the remaining garden mainly laid to lawn with flower, shrub and hedged borders. There is side access to the front of the house via steps down to the driveway. The double garage is directly under the property and offers light and power.