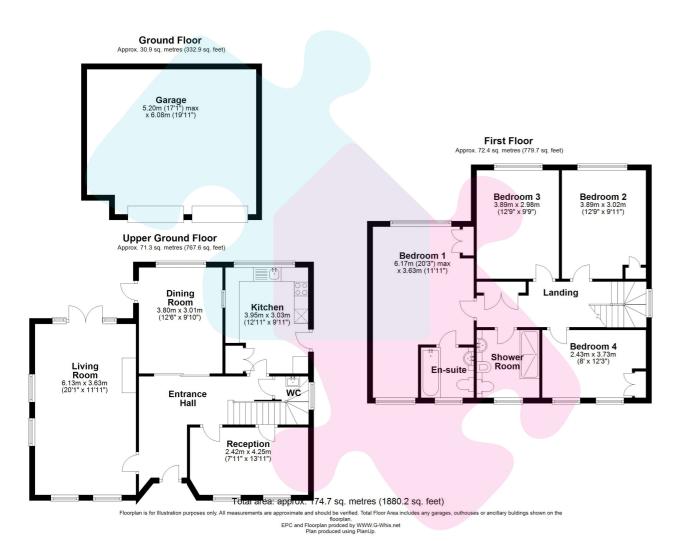

Accommodation comprises four generous sized bedrooms, a triple aspect living room, dining room, study/family room and kitchen. Further benefits include a downstairs cloakroom, en-suite to bedroom one and family shower room. The property is double glazed and has gas central heating.

To the rear there is a mature garden with patio area with the remaining garden mainly laid to lawn with flower, shrub and hedged borders. There is side access to the front of the house via steps down to the driveway. The double garage is directly under the property and offers light and power.