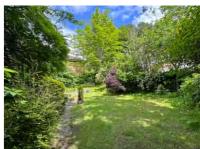

To the rear there is a mature garden with patio area with the remaining garden mainly laid to lawn with flower, shrub and hedged borders. There is side access to the front of the house via steps down to the driveway. The double garage is directly under the property and offers light and power.