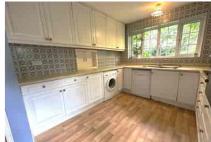

Accommodation comprises four generous sized bedrooms, a triple aspect living room, dining room, study/family room and kitchen. Further benefits include a downstairs cloakroom, en-suite to bedroom one and family shower room. The property is double glazed and has gas central heating.