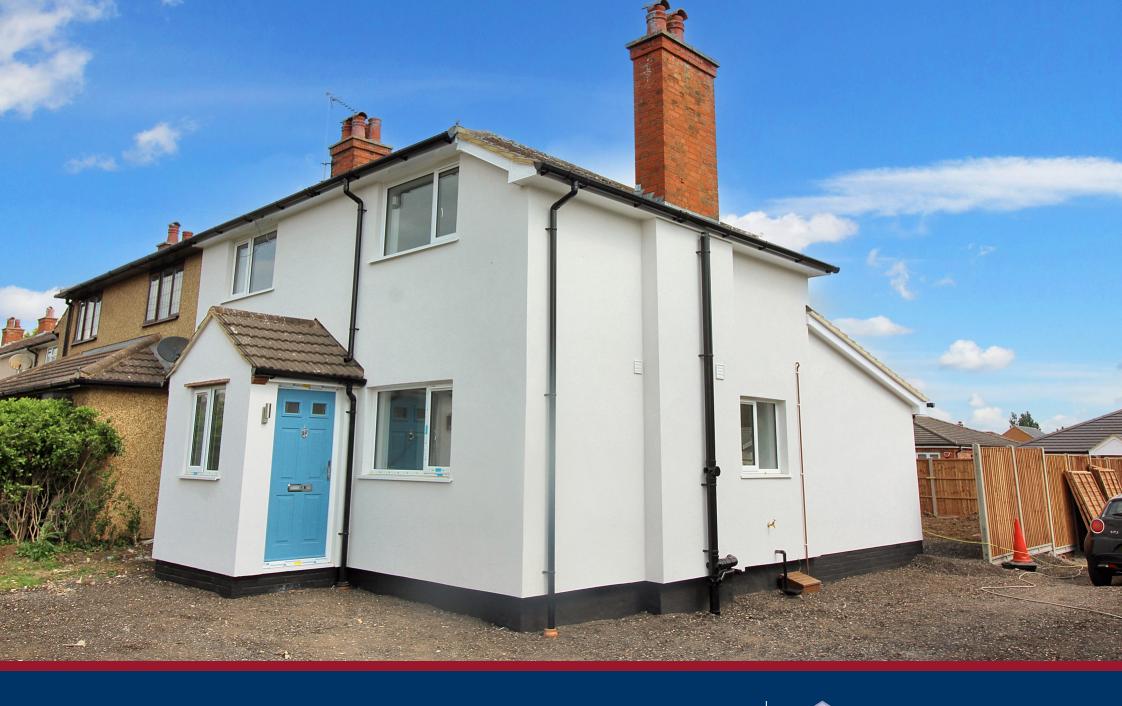

Broad Street, Clifton, Shefford, Bedfordshire. SG17 5RP

# 3 Bedroom Semi-Detached House £495,000

In the desirable village of Clifton, two exceptionally spacious semi-detached homes are almost finished. A stunning ground floor with a shower room, a spacious living area with a wood-burning stove, and double doors leading to an amazing open-plan kitchen, dining area, and family room, measuring roughly 7 m by 7 m (23 ft by 23 ft), with Cosentino-style doors leading to the patio and garden, is now available thanks to the extension and complete renovation of the existing homes. Bosch will supply the kitchen appliances and the property has also been equipped with brand-new radiators and a gas boiler system. Available now to view!

- Three double bedrooms
- Approximately 1185 sq ft
- 7m x 7m or 23 x 23 ft kitchen/family room
- Parking for 3 cars
- Open plan downstairs
- · Chain free
- · Awaiting EPC. Awaiting council tax band