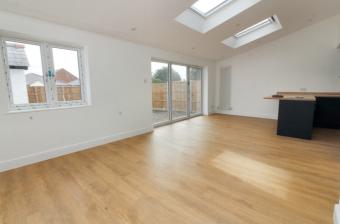

# Kitchen & Family Room:

Abt. 23' 4" x 20' 4" (7.11m x 6.20m) This is a lovely L shape open plan room with a window to the rear and Cosentino style door to the patio and garden which floods the room with light. There is ample space for a dining room table and lounge furniture so the family can relax and enjoy. This will be the focal point of the property. The kitchen has a full range of integrated Bosch appliances .

# Lounge:

Abt. 16' 7" x 10' 4" (5.05m x 3.15m) A well proportioned room with a window to the front and a lovely wood burning stove fitted. Double doors lead to the vast open plan kitchen/family room.