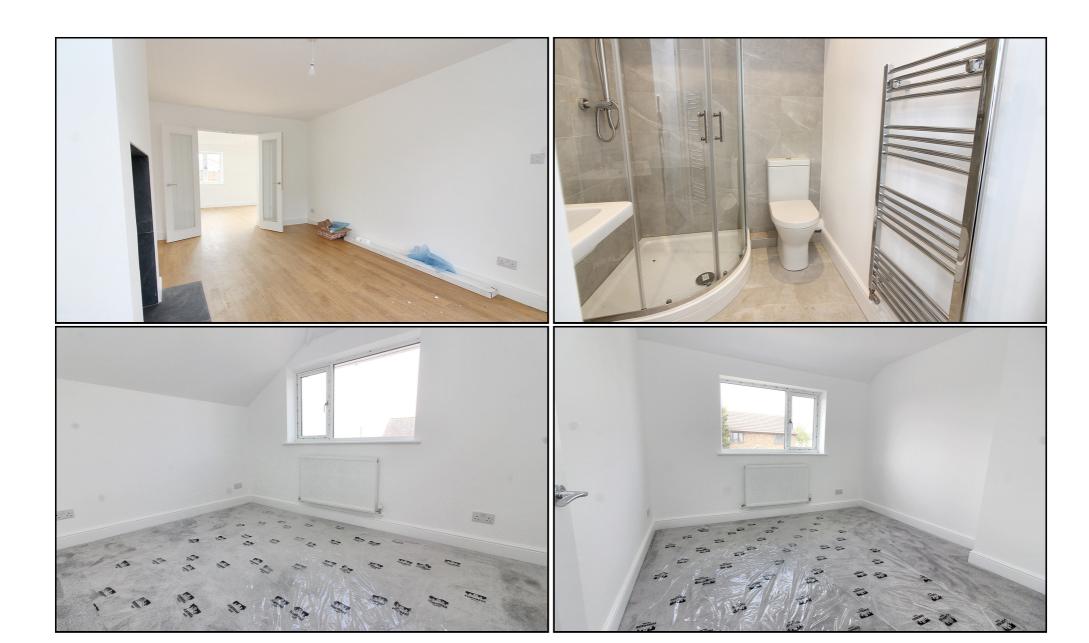

## **Shower Room:**

There is a shower room on the ground floor with a front aspect window. Fitted with a low level WC and wash hand basin.

# **Bedroom One:**

Abt. 10' 5" x 10' 2" (3.17m x 3.10m) Double bedroom with window to front and laid to carpet and radiator

#### **Bedroom Two:**

Abt. 13' 1" max x 7' 6" (3.99m x 2.29m) Double bedroom. Window to front and laid to carpet with radiator

#### **Bedroom Three:**

Abt. 8' 6"  $\times$  7' 8" (2.59m  $\times$  2.34m) Double bedroom with window to side aspect, laid to carpet and radiator