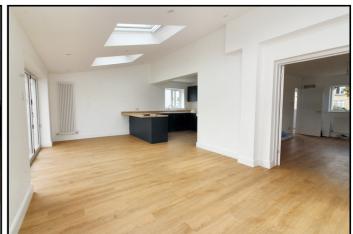

# Kitchen & Family Room:

Abt. 23' 4" x 20' 4" (7.11m x 6.20m) This is a lovely L shape open plan room with a window to the rear and Cosentino style door to the patio and garden which floods the room with light. There is ample space for a dining room table and lounge furniture so the family can relax and enjoy. This will be the focal point of the property. The kitchen has a full range of integrated Bosch appliances .