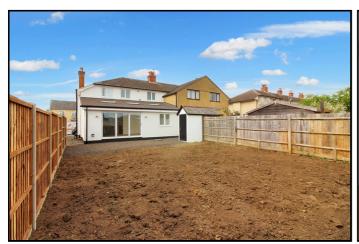

# Parking:

Both plots have parking for up to 3 vehicles

#### Rear Garden:

The garden to the rear leads to lawn with fencing and measures 32 ft in length. 83 has a larger garden than 85 but 85 is wider and shorter.

#### **Outside:**

Patio area and landscaped lawned garden with gated side access.