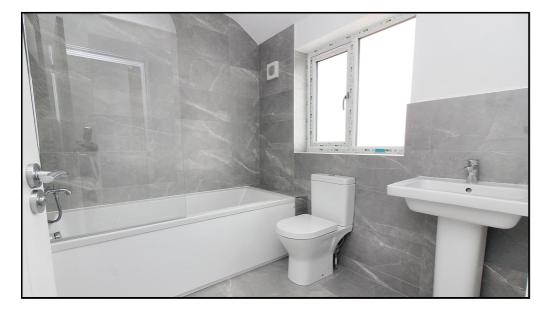

## **Shower Room:**

There is a shower room on the ground floor with a front aspect window. Fitted with a low level WC and wash hand basin.