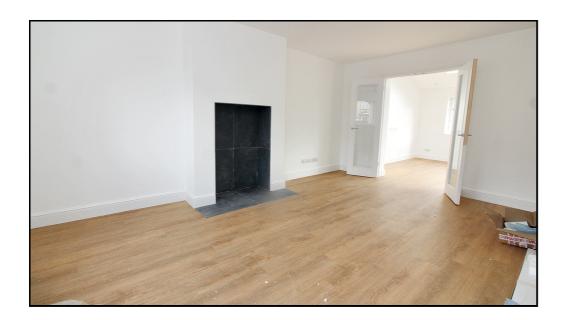

# Lounge:

Abt. 16' 7" x 10' 4" (5.05m x 3.15m) A well proportioned room with a window to the front and a lovely wood burning stove fitted. Double doors lead to the vast open plan kitchen/family room.

# Kitchen & Family Room:

Abt. 23' 4" x 20' 4" (7.11m x 6.20m) This is a lovely L shape open plan room with a window to the rear and Cosentino style door to the patio and garden which floods the room with light. There is ample space for a dining room table and lounge furniture so the family can relax and enjoy. This will be the focal point of the property. The kitchen has a full range of integrated Bosch appliances .