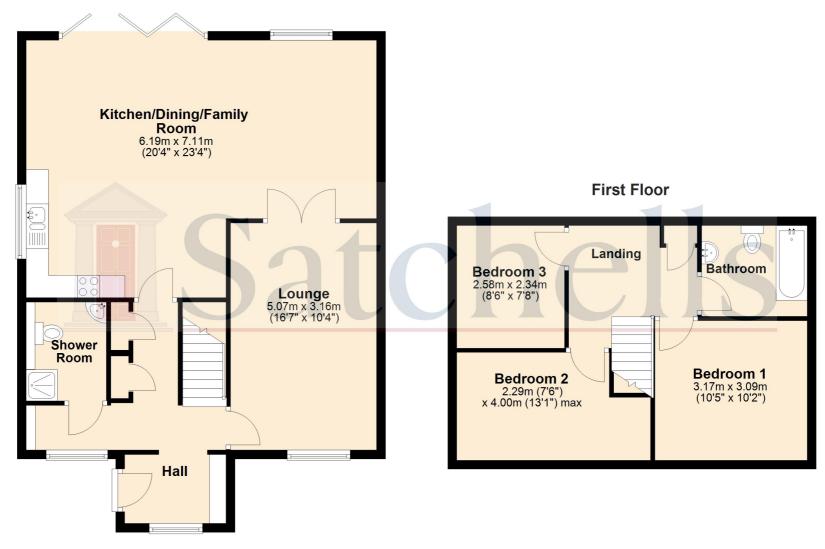

# **Ground Floor**

#### **Entrance:**

The entrance hall has luxury Vinyl flooring and door into hallway.

# Lounge:

Abt. 16' 7" x 10' 4" (5.05m x 3.15m) A well proportioned room with a window to the front and a lovely wood burning stove fitted. Double doors lead to the vast open plan kitchen/family room.

# Kitchen & Family Room:

Abt. 23' 4" x 20' 4" (7.11m x 6.20m) This is a lovely L shape open plan room with a window to the rear and Cosentino style door to the patio and garden which floods the room with light. There is ample space for a dining room table and lounge furniture so the family can relax and enjoy. This will be the focal point of the property. The kitchen has a full range of integrated Bosch appliances .

## **Shower Room:**

There is a shower room on the ground floor with a front aspect window. Fitted with a low level WC and wash hand basin.

# First Floor

# **Bedroom One:**

Abt. 10' 5" x 10' 2" (3.17m x 3.10m) Double bedroom with window to front and laid to carpet and radiator

#### **Bedroom Two:**

Abt. 13' 1" max x 7' 6" (3.99m x 2.29m) Double bedroom. Window to front and laid to carpet with radiator

#### **Bedroom Three:**

Abt. 8' 6"  $\times$  7' 8" (2.59m  $\times$  2.34m) Double bedroom with window to side aspect, laid to carpet and radiator

### **Ground Floor**

For ullustration purposes only - NOT TO SCALE - Measurements shown are approximate. The size and position of doors, windows, appliances and other feautres are approximate.

Plan produced using PlanUp.