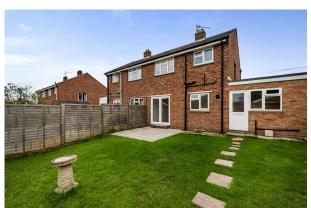

#### **OUTSIDE**

To the front of the house there is an attractive garden with the driveway adjacent which leads to the single garage. The gardens to the rear are fully enclosed and are made up of patio space with a lawn beyond.