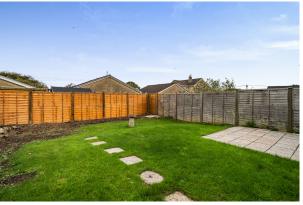

#### **OUTSIDE**

To the front of the house there is an attractive garden with the driveway adjacent which leads to the single garage. The gardens to the rear are fully enclosed and are made up of patio space with a lawn beyond.