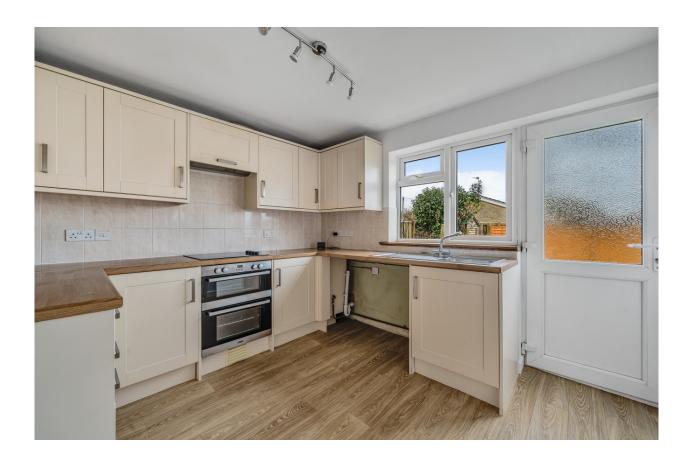

#### DESCRIPTION.

Positioned within an exceptionally popular part of Frome, this mature semi-detached family home represents an excellent opportunity.

The accommodation includes a very handy entrance porch opening into the home. The living/dining room is a naturally bright, open planned space with plenty of room for furniture and double doors spilling out onto the back gardens. The kitchen provides a range of smart wall and base units and room for appliances with an integrated cooker and hob.