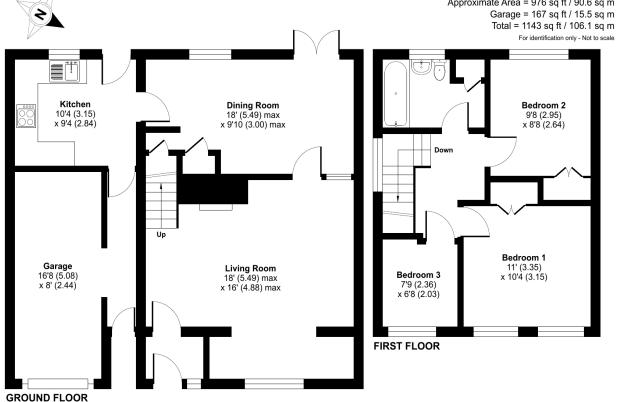

### Mendip Drive, Frome, BA11

Approximate Area = 976 sq ft / 90.6 sq m Garage = 167 sq ft / 15.5 sq m

Floor plan produced in accordance with RICS Property Measurement Standards incorporating International Property Measurement Standards (IPMS2 Residential). © nichecom 2023. Produced for Cooper and Tanner. REF: 1047630