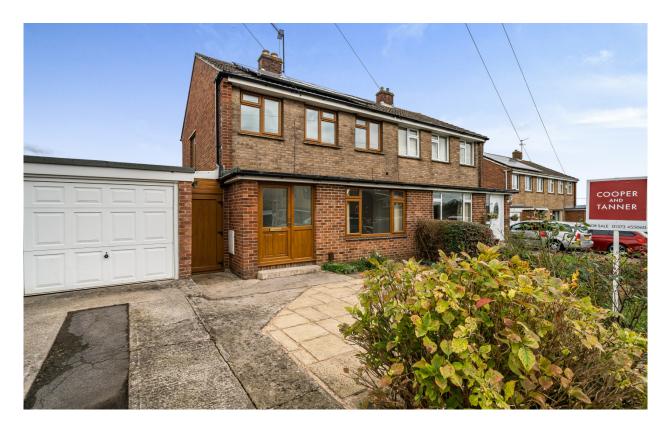

## Offers Over £325,000 Freehold

73 Mendip drive is a mature semi-detached family home in an excellent location on the Bath side of town. Offered for sale with no onward chain, the house enjoys a single garage, driveway parking and enclosed garden.

#### DESCRIPTION.

Positioned within an exceptionally popular part of Frome, this mature semi-detached family home represents an excellent opportunity.

The accommodation includes a very handy entrance porch opening into the home. The living/dining room is a naturally bright, open planned space with plenty of room for furniture and double doors spilling out onto the back gardens. The kitchen provides a range of smart wall and base units and room for appliances with an integrated cooker and hob.

#### **OUTSIDE**

To the front of the house there is an attractive garden with the driveway adjacent which leads to the single garage. The gardens to the rear are fully enclosed and are made up of patio space with a lawn beyond.