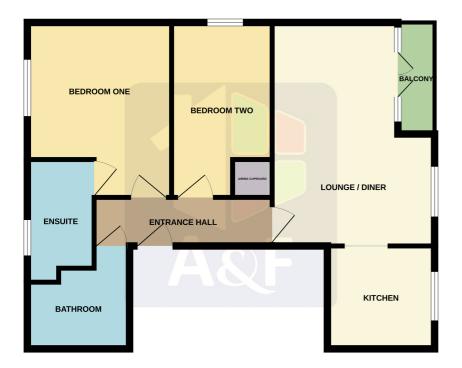

### Accommodation:

## **Entrance Hall:**

Personal front door leads to into entrance hall, entry phone, dimplex heater, airing cupboard and doors off to all other rooms.

#### Lounge:

Double glazed window, dimplex heater, television point, patio doors to 'Juliet' style balcony. Archway through to:

#### Kitchen:

Range of wall, base and drawer units, single drainer stainless steel sink unit with mixer tap, fitted electric oven and 4 ring hob with cooker hood over, plumbing for washing machine and part tiled walls.

#### **Bedroom One:**

Double glazed window, dimplex heater, power points. Door into:

### En-suite shower room:

Frosted double glazed window, corner shower cubicle, low level w/c, pedestal hand wash basin,

light with shaving plug, extractor fan, dimplex heater.

#### **Bedroom Two:**

Double glazed window, dimplex heater, power points.

#### Family Bathroom:

White suite comprising panelled bath with shower over, low level w/c, pedestal hand wash basin, light with shaving plug, extractor fan, part tiled walls.

#### Outside:

One car parking space.