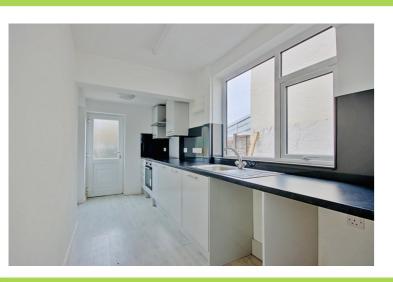

## 160 Bilford Road Worcester

- A handsome traditional style bay fronted semi detached house situated within a popular and sought after location
- Gas fired central heating and majority double glazed windows
- Recessed Porch, Reception Hall, Sitting Room, Dining Room, Conservatory/Garden Room and Kitchen with a range of integrated appliances
- Three Bedrooms and Bathroom
- Driveway to front and Rear Garden. EPC RATING - D57. COUNCIL TAX BAND - C -WORCESTER COUNCIL
- STANDARD, SUPERFAST AND ULTRAFAST BROADBAND
- HOLDING DEPOSIT £288.00. FULL DEPOSIT £1440.00. AVAILABLE IMMEDIATELY