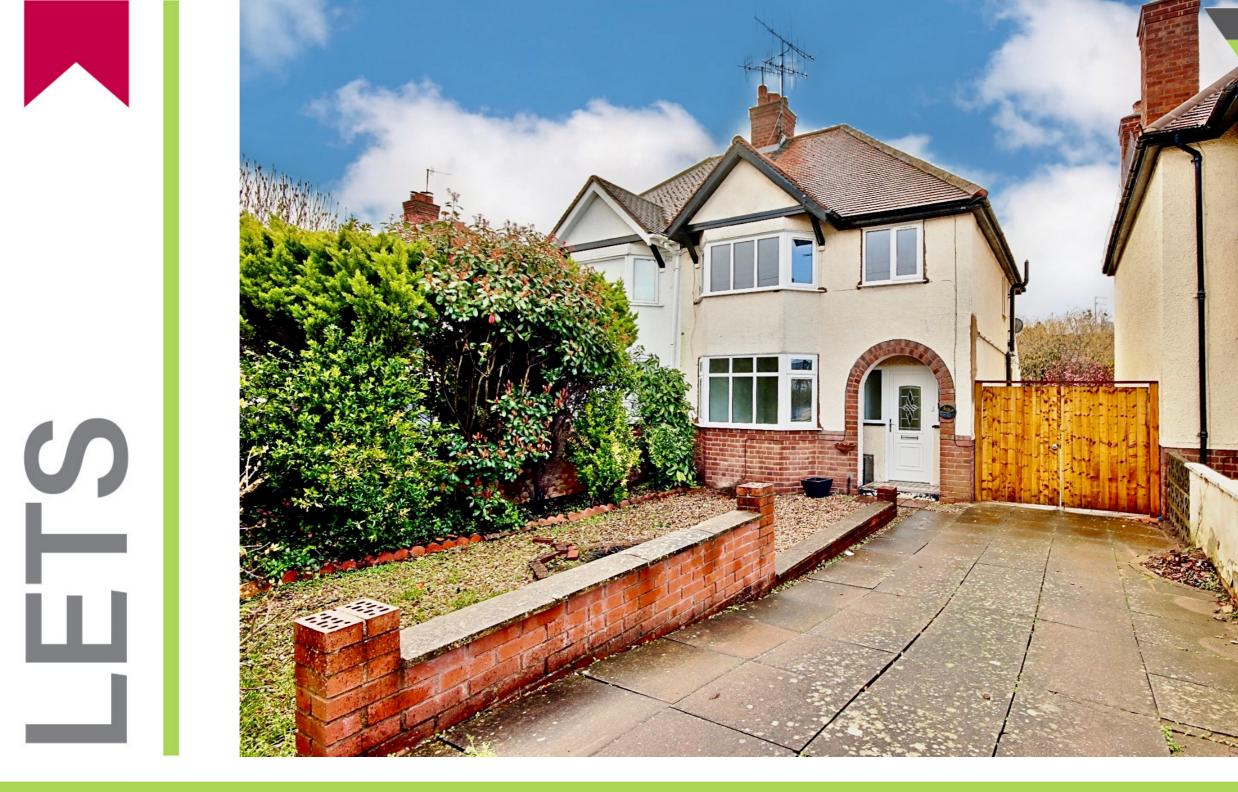

## 160 Bilford Road Worcester

- A handsome traditional style bay fronted semi detached house situated within a popular and sought after location
- Gas fired central heating and majority double glazed windows
- Recessed Porch, Reception Hall, Sitting Room, Dining Room, Conservatory/Garden Room and Kitchen with a range of integrated appliances
- Three Bedrooms and Bathroom
- Driveway to front and Rear Garden. EPC RATING - D57. COUNCIL TAX BAND - C -WORCESTER COUNCIL
- STANDARD, SUPERFAST AND ULTRAFAST BROADBAND
- HOLDING DEPOSIT £288.00. FULL DEPOSIT £1440.00. AVAILABLE IMMEDIATELY