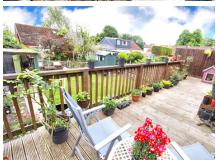

Externally, the rear garden is very impressive, consisting of lawned and patio areas, plus a decked veranda stretching the width of the house. There is also a well maintained front garden, ample driveway off road parking plus garage. The location is ideal for accessing local shops and amenities and the home is situated on a highly sought after peaceful cul-de-sac.

## External

Delightful front and rear gardens with veranda to rear with driveway and garage off road parking

For illustrative purposes only. Decorative finishes, fixtures, fittings and furnishings do not represent the current state of the property. Measurements are approximate. Not to scale. Made with Metropix © 2021