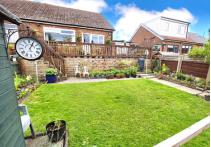

Externally, the rear garden is very impressive, consisting of lawned and patio areas, plus a decked veranda stretching the width of the house. There is also a well maintained front garden, ample driveway off road parking plus garage. The location is ideal for accessing local shops and amenities and the home is situated on a highly sought after peaceful cul-de-sac.

## External

Delightful front and rear gardens with veranda to rear with driveway and garage off road parking

For illustrative purposes only. Decorative finishes, fixtures, fittings and furnishings do not represent the current state of the property. Measurements are approximate. Not to scale. Made with Metropix © 2021