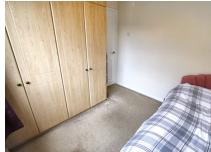

#### **Bedroom Two**

2.6m x 2.8m (8' 6" x 9' 2") Good sized second bedroom with fitted wardrobes. Carpeted.