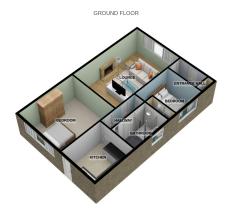

In brief, the accommodation comprises of a spacious lounge, contemporary kitchen and stylish bathroom with two great sized bedrooms. The home benefits from gas central heating from a combi boiler and double glazing throughout.

### Accommodation