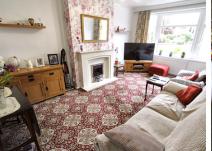

# Lounge

 $5.4m \times 3.5m (17' 9" \times 11' 6")$  Spacious lounge with living flame feature fireplace. Large window to the front. Carpeted.