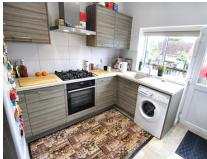

#### Kitchen

 $2.6m \times 2.8m$  (8' 6" x 9' 2") Modern kitchen with ample wall and base units. Allocated space for appliances and integrated gas hob and oven.