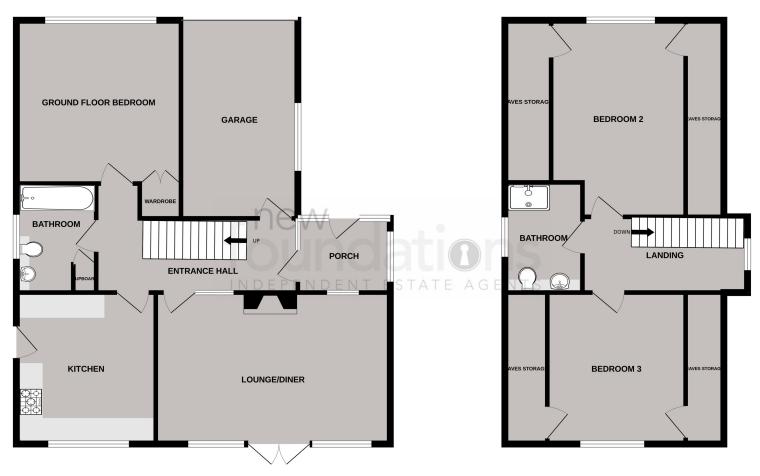

## **ROOM DESCRIPTIONS**

## **Entrance Porch**

6' 7'' x 6' 5'' (2.01m x 1.96m) Recently added by the current vendor, accessed via UPVC front door with double glazed insert, double glazed windows to the front and patterned windows to the side.

### Entrance Hall

Accessed via UPVC door with double glazed patterned inserts, double glazed patterned window, ceiling coving, stairs rising to the first floor, radiator, courtesy door to the garage.

## Lounge/Dinning Room

 $20'\ 0''\ x\ 12'\ 10''\ (6.10\ m\ x\ 3.91\ m)$  Double glazed windows and double doors to the rear with the latter leading to the garden, two radiators, wall mounted electric fire.

#### Kitchen

12' 10" x 12' 0" (3.91m x 3.66m) Double glazed windows to the rear and UPVC door to the side with double glazed patterned inserts, inset spotlights, a recently re-fitted modern kitchen comprising; a range of working surfaces with inset stainless steel sink and drainer unit with mixer tap, inset four ring electric hob with stainless steel chimney style extractor fan over, a range of matching wall and base cupboards with fitted drawers, built-in eye level electric oven, space for; fridge/freezer, washing machine and slimline dishwasher, wall mounted vertical radiator, cupboard housing wall mounted gas fired combination boiler, space for table and chairs.

#### Ground Floor Bedroom One

13' 11'' x 13' 10'' (4.24m x 4.22m) Double glazed window to the front, radiator, parquet flooring, built-in double cupboard.

#### Ground Floor Bathroom

Double glazed patterned window to the side, ceiling coving, a modern fitted white three piece suite comprising; panelled bath with Victorian style mixer tap, handheld shower attachment, thermostatic shower over and fitted screen, inset wash hand basin inset with working surface area and cupboard under, low level WC with concealed cistern, chrome heated ladder style towel rail, storage cupboard with a shelving.

## First Floor Landing

Double glazed patterned window to the side, area ideal for study, access to loft space via hatch.

## **Bedroom One**

 $16' \ 4'' \ x \ 11' \ 10'' \ (4.98 \text{m} \ x \ 3.61 \text{m})$  Double glazed window to the front, access to eaves storage, radiator.

### **Bedroom Two**

 $12' \ 11'' \ x \ 11' \ 10'' \ (3.94 m \ x \ 3.61 m)$  Double glazed window to the rear, access to eaves storage, radiator

#### Shower Room

Double glazed patterned window to the side, ceiling coving, a modern fitted three piece suite comprising; large fully tiled walk-in shower cubicle with thermostatic shower over, low level WC with concealed cistern, inset wash hand basin with mixer tap, cupboard under and working surface area, chrome heated ladder style towel rail.

## Garage

16' 6" x 9' 11" (5.03m x 3.02m) Accessed via electric roller garage door, fuse box and electric meter, double glazed patterned window to the side, power and light, courtesy door to the entrance hall.

GROUND FLOOR 1ST FLOOR

Whilst every attempt has been made to ensure the accuracy of the floorplan contained here, measurements of doors, windows, rooms and any other items are approximate and no responsibility is taken for any error, omission or mis-statement. This plan is for illustrative purposes only and should be used as such by any prospective purchaser. The services, systems and appliances shown have not been tested and no guarantee as to their operability or efficiency can be given.