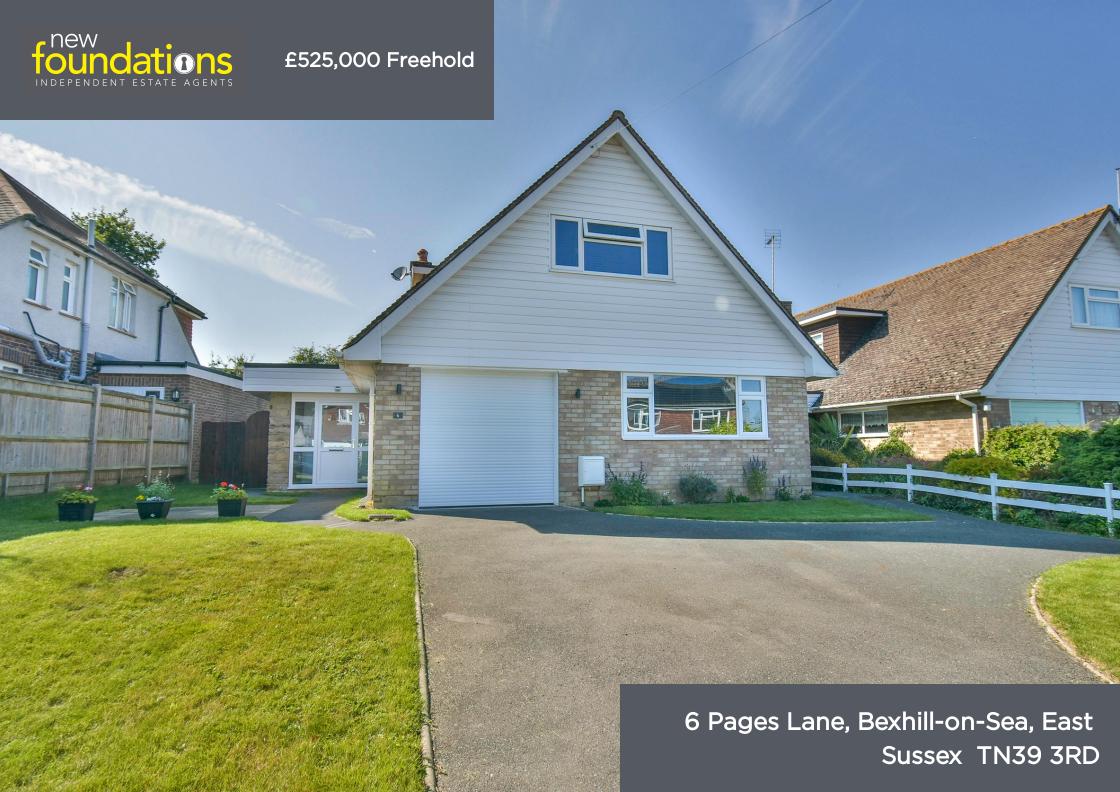

## PROPERTY DESCRIPTION

An extremely well presented three bedroom detached chalet style property situated in this sought after road which is within easy reach of South Cliff Beach and Collington Train Station whilst Bexhill Town Centre is just over a mile away. The accommodation comprises; recently added entrance porch, entrance hall, bright lounge with double doors leading to the garden, modern kitchen, ground floor bedroom and bathroom, two first floor bedrooms and shower room. Outside there is off road parking which leads to the garage and a level west facing garden with large patio ideal for entertaining. EPC - D.

# **FEATURES**

- Three Bedroom Detached Chalet Style Property
- 20' Lounge With French Doors
- Modern Kitchen
- Ground Floor Bedroom & Bathroom
- West Facing Level Garden

- Sought After Road Within Collington
- Short Distance To The Seafront
- Two First Floor Bedrooms And Modern Shower Room
- Garage With Electric Roller Door & Off Road Parking
- Council Tax Band E