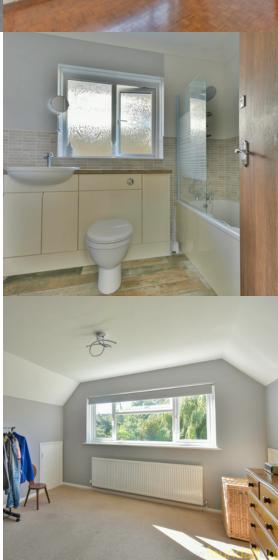

#### Ground Floor Bathroom

Double glazed patterned window to the side, ceiling coving, a modern fitted white three piece suite comprising; panelled bath with Victorian style mixer tap, handheld shower attachment, thermostatic shower over and fitted screen, inset wash hand basin inset with working surface area and cupboard under, low level WC with concealed cistern, chrome heated ladder style towel rail, storage cupboard with a shelving.

## **Bedroom One**

 $16' \ 4'' \ x \ 11' \ 10'' \ (4.98 \text{m} \ x \ 3.61 \text{m})$  Double glazed window to the front, access to eaves storage, radiator.

#### Shower Room

Double glazed patterned window to the side, ceiling coving, a modern fitted three piece suite comprising; large fully tiled walk-in shower cubicle with thermostatic shower over, low level WC with concealed cistern, inset wash hand basin with mixer tap, cupboard under and working surface area, chrome heated ladder style towel rail.