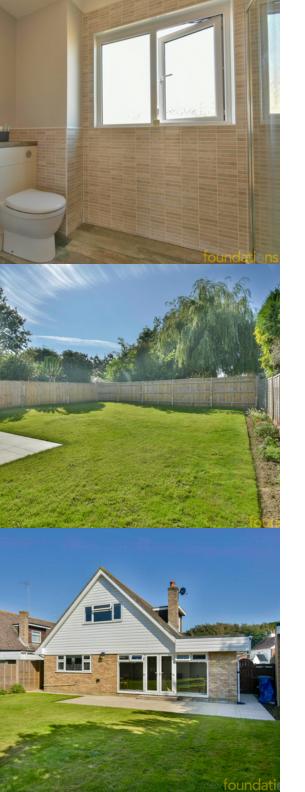

#### Ground Floor Bathroom

Double glazed patterned window to the side, ceiling coving, a modern fitted white three piece suite comprising; panelled bath with Victorian style mixer tap, handheld shower attachment, thermostatic shower over and fitted screen, inset wash hand basin inset with working surface area and cupboard under, low level WC with concealed cistern, chrome heated ladder style towel rail, storage cupboard with a shelving.

#### Outside

The front of the property is approached via a paved driveway providing off road parking and leads to the garage, the remainder of the front garden is laid to lawn, planted border and gated access to one side of the property.

Adjacent to the rear of the property there is an extensive patio area ideal for entertaining, water tap, power point, gated access to one side, the reminder of the garden is laid to lawn with well planted border and screened by fencing.