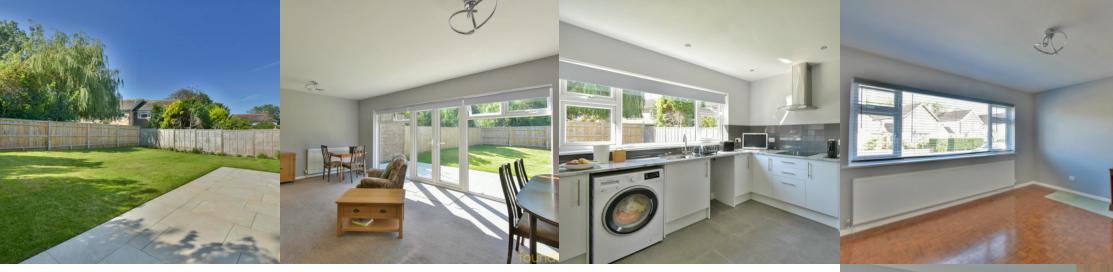

## Lounge/Dinning Room

 $20'\ 0''\ x\ 12'\ 10''\ (6.10\ m\ x\ 3.91\ m)$  Double glazed windows and double doors to the rear with the latter leading to the garden, two radiators, wall mounted electric fire.

#### Kitchen

12' 10" x 12' 0" (3.91m x 3.66m) Double glazed windows to the rear and UPVC door to the side with double glazed patterned inserts, inset spotlights, a recently re-fitted modern kitchen comprising; a range of working surfaces with inset stainless steel sink and drainer unit with mixer tap, inset four ring electric hob with stainless steel chimney style extractor fan over, a range of matching wall and base cupboards with fitted drawers, built-in eye level electric oven, space for; fridge/freezer, washing machine and slimline dishwasher, wall mounted vertical radiator, cupboard housing wall mounted gas fired combination boiler, space for table and chairs.

Adjacent to the rear of the property there is an extensive patio area ideal for entertaining, water tap, power point, gated access to one side, the reminder of the garden is laid to lawn with well planted border and screened by fencing.