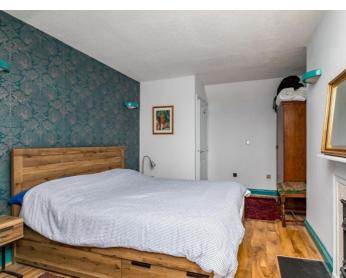

The double bedroom is a great size, faces the front aspect and is complimented by the family bathroom. The bathroom is fitted in a white suite with a panel enclosed bath with chrome shower, glass shower screen, vanity style wash hand basin with storage underneath, towel rail, low level W.C, part tiled walls.