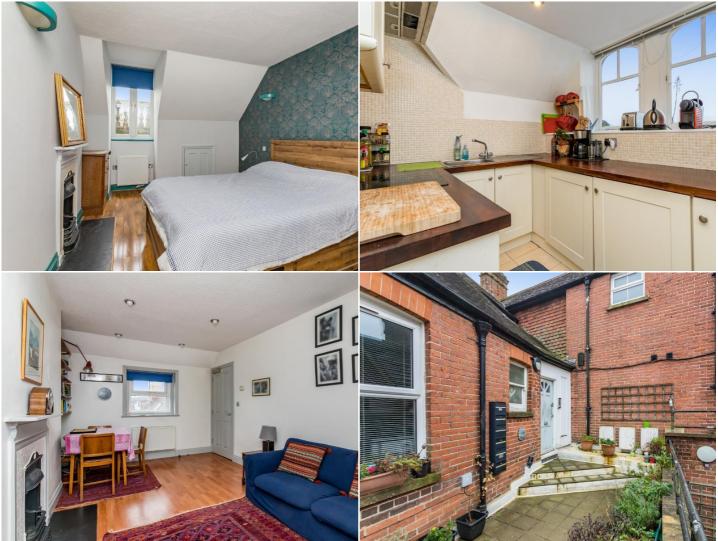

The first floor accommodation consists of entrance hallway which provides stairs to the second floor landing. The lounge/living room has windows to both the front and rear aspect creating a light and airy feel, feature fireplace with metal Victorian style surround and wooden style flooring.

The kitchen is fitted in a range of wall and base level units with area of work surface, one and a half bowl sink/drainer with mixer tap, four ring electric hob with cooker hood above, built in oven, integrated fridge and freezer part tiled walls and tiled flooring.

The double bedroom is a great size, faces the front aspect and is complimented by the family bathroom. The bathroom is fitted in a white suite with a panel enclosed bath with chrome shower, glass shower screen, vanity style wash hand basin with storage underneath, towel rail, low level W.C, part tiled walls.