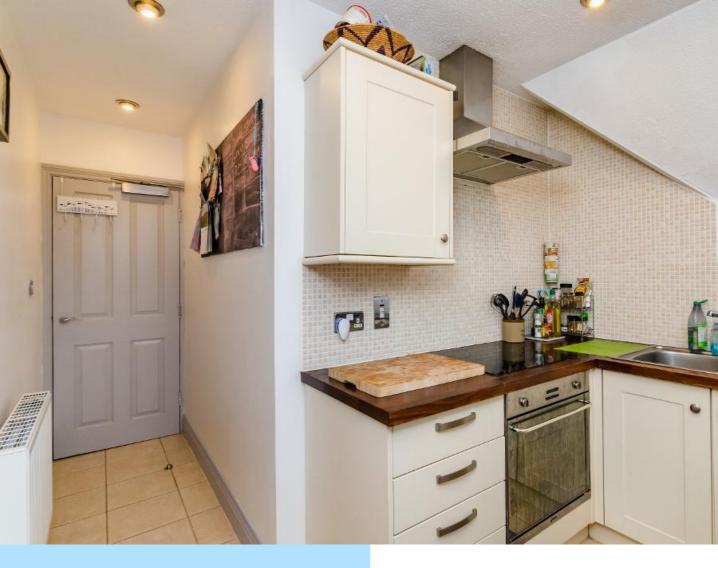

The kitchen is fitted in a range of wall and base level units with area of work surface, one and a half bowl sink/drainer with mixer tap, four ring electric hob with cooker hood above, built in oven, integrated fridge and freezer part tiled walls and tiled flooring.