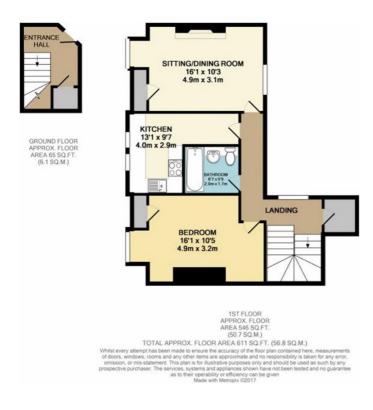

## Accommodation

## **Entrance Hallway**

First Floor landing

**Lounge / Living Room** 14' 3" x 10' 4" (4.34m x 3.15m)

Kitchen

8' 10" x 6' 7" (2.69m x 2.01m)

Master Bedroom

14' 1" x 10' 6" (4.29m x 3.20m)

Bathroom

6' 6" x 5' 9" (1.98m x 1.75m)

For further information contact Garnham H Bewley: Tel: 01342 410227 | Email: eastgrinstead@garnhamhbewley.co.uk

**Transport Information** 

**Nearest stations** 

East Grinstead (0.3 mi)