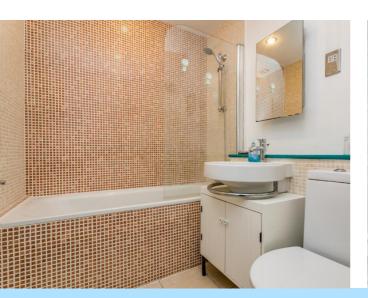

The double bedroom is a great size, faces the front aspect and is complimented by the family bathroom. The bathroom is fitted in a white suite with a panel enclosed bath with chrome shower, glass shower screen, vanity style wash hand basin with storage underneath, towel rail, low level W.C, part tiled walls.