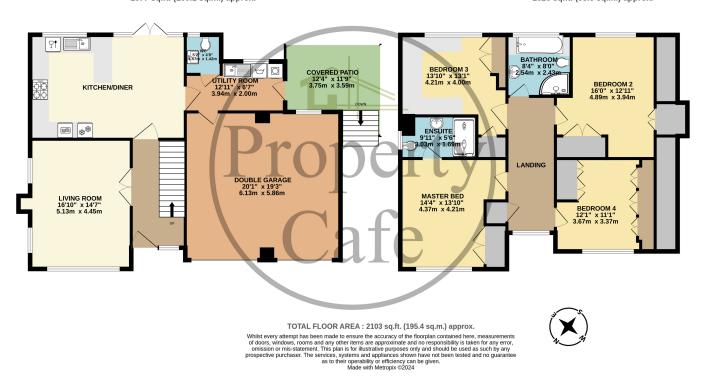

GROUND FLOOR 1077 sq.ft. (100.1 sq.m.) approx. 1ST FLOOR 1026 sq.ft. (95.3 sq.m.) approx.