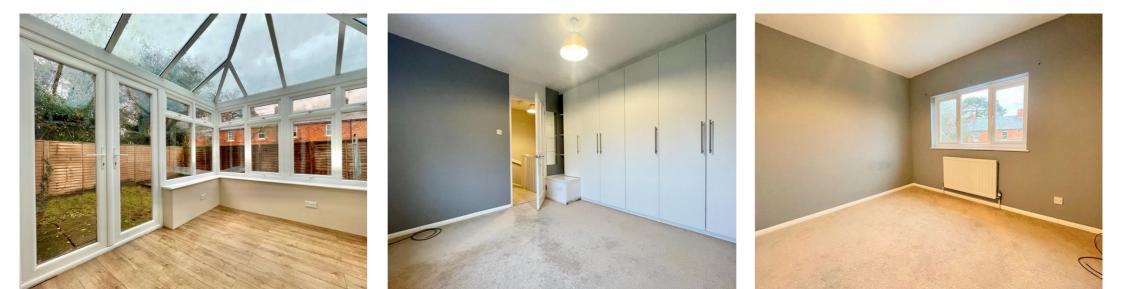

#### ENTRANCE HALL

**KITCHEN** 8' 1" x 7' 0" (2.46m x 2.13m)

**SITTING ROOM** 11' 6" x 10' 5" (3.51m x 3.17m)

**CONSERVATORY** 9' 1" x 9' 5" (2.77m x 2.87m)

UNDER STAIR STORAGE CUPBOARD

## **FIRST FLOOR**

BEDROOM ONE 10' 6" x 9' 6" (3.20m x 2.90m)

BATHROOM