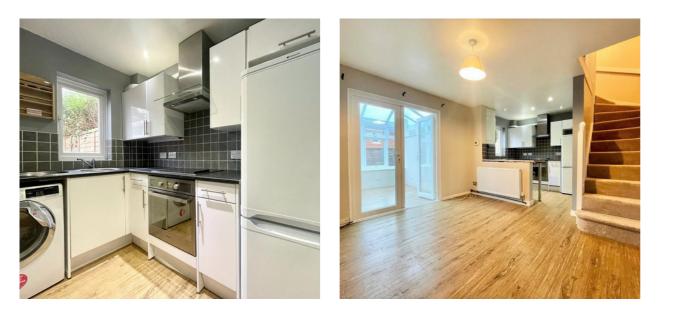

The accommodation in brief comprises; ground floor - entrance hall, open plan kitchen / sitting room and conservatory. The first floor offers the master bedroom and a bathroom while the exterior benefits from a rear garden and parking for one car.

#### ENTRANCE HALL

**KITCHEN** 8' 1" x 7' 0" (2.46m x 2.13m)

**SITTING ROOM** 11' 6" x 10' 5" (3.51m x 3.17m)

**CONSERVATORY** 9' 1" x 9' 5" (2.77m x 2.87m)

UNDER STAIR STORAGE CUPBOARD