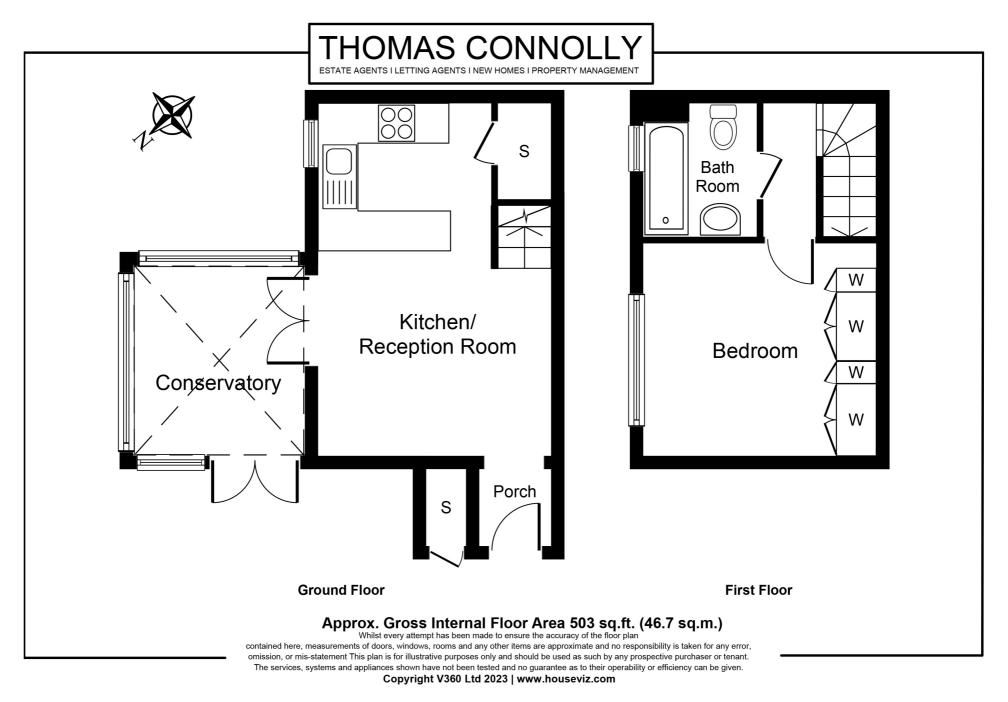

The accommodation in brief comprises; ground floor - entrance hall, open plan kitchen / sitting room and conservatory. The first floor offers the master bedroom and a bathroom while the exterior benefits from a rear garden and parking for one car.

## **GROUND FLOOR**

#### ENTRANCE HALL

**KITCHEN** 8' 1" x 7' 0" (2.46m x 2.13m)

**SITTING ROOM** 11' 6" x 10' 5" (3.51m x 3.17m)

**CONSERVATORY** 9' 1" x 9' 5" (2.77m x 2.87m)

UNDER STAIR STORAGE CUPBOARD

## **FIRST FLOOR**

BEDROOM ONE 10' 6" x 9' 6" (3.20m x 2.90m)

BATHROOM