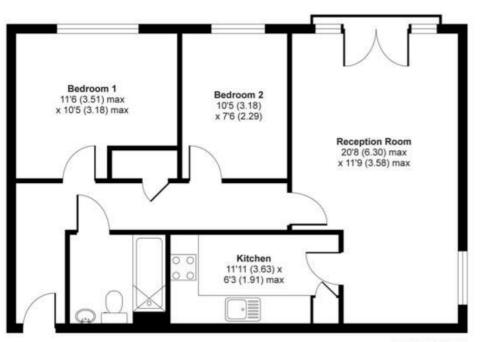

# FIRST FLOOR

Entrance

Via composite door into:

#### Hallway

Radiator, built in storage cupboard housing boiler, wood grain effect laminated flooring.

#### **Bedroom One**

11' 6" x 10' 5" > 8' (3.50m x 3.18m > 2.43m) Double glazed windows to rear aspect, radiator, fitted carpet.

### **Bedroom Two**

10' 5" x 7' 6" (3.17m x 2.29m) Double glazed windows to rear aspect, radiator, fitted carpet.

# Lounge/Diner

20' 9" x 11' 8" (6.33m x 3.56m) Double glazed windows to rear aspect, French doors to rear aspect opening to Juliette balcony, two radiators, double glazed window to side aspect, fitted carpet.

# Kitchen

12' x 3' 11" (3.65m x 1.19m) Range of matching wall and base units with laminated rolled edge work surfaces, one and a half bowl sink and drainer with chrome mixer tap, integrated oven, four ring gas hob, extractor hood, integrated fridge, integrated freezer, integrated washing machine, tiled splash back areas, wood grain effect vinyl flooring, radiator.

#### Bathroom

Comprising of panelled bath with shower attachment, low level close coupled w.c., hand wash basin within base units, radiator, tiled splash backs, tile effect vinyl flooring.