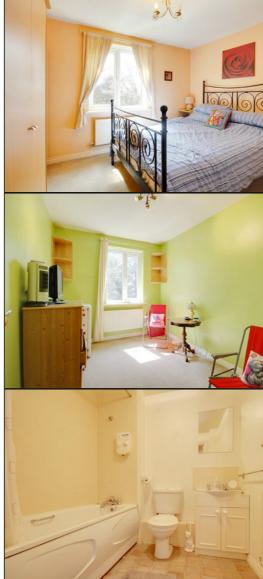

#### **Bedroom One**

11' 6" x 10' 5" > 8' (3.50m x 3.18m > 2.43m) Double glazed windows to rear aspect, radiator, fitted carpet.

### **Bedroom Two**

10' 5" x 7' 6" (3.17m x 2.29m) Double glazed windows to rear aspect, radiator, fitted carpet.

#### Bathroom

Comprising of panelled bath with shower attachment, low level close coupled w.c., hand wash basin within base units, radiator, tiled splash backs, tile effect vinyl flooring.