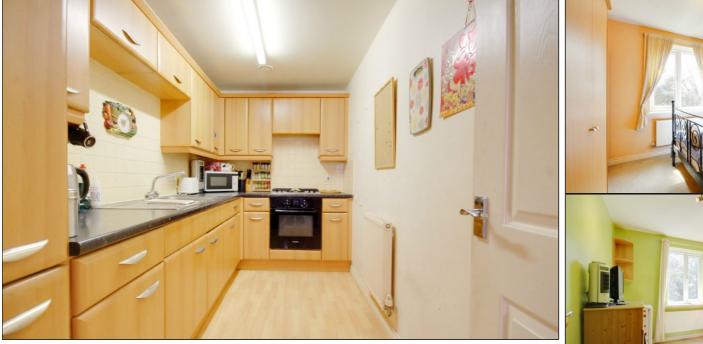

# Kitchen

12' x 3' 11" (3.65m x 1.19m) Range of matching wall and base units with laminated rolled edge work surfaces, one and a half bowl sink and drainer with chrome mixer tap, integrated oven, four ring gas hob, extractor hood, integrated fridge, integrated freezer, integrated washing machine, tiled splash back areas, wood grain effect vinyl flooring, radiator.