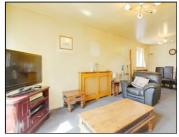

# Lounge/Diner

20' 9" x 11' 8" (6.33m x 3.56m) Double glazed windows to rear aspect, French doors to rear aspect opening to Juliette balcony, two radiators, double glazed window to side aspect, fitted carpet.