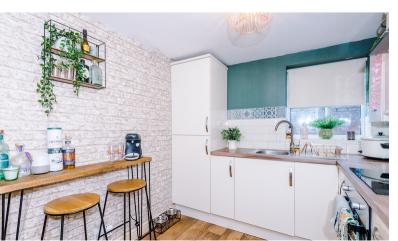

A deceptively spacious traditional terrace house full of character and charm. Arranged over two floors accommodation briefly comprises; entrance hall, lounge with open fire and exposed brick chimney breast leading to dining room with double doors opening to the rear garden, fully fitted kitchen extended to the under stair space. To the first floor there is a landing area, two large double bedrooms and a beautiful fur piece family bathroom with freestanding roll top bath and walk in shower. Externally is on road parking with residents benefiting from a Warrington town parking permit and a courtyard style rear garden. Perfectly located for shops, schools, nurseries, parks and a stone's throw from the train station this property has all the local amenities right on the doorstep. Viewing is highly recommended to appreciate the size.