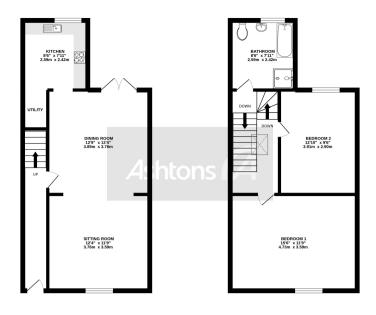

A deceptively spacious traditional terrace house full of character and charm. Arranged over two floors accommodation briefly comprises; entrance hall, lounge with open fire and exposed brick chimney breast leading to dining room with double doors opening to the rear garden, fully fitted kitchen extended to the under stair space. To the first floor there is a landing area, two large double bedrooms and a beautiful fur piece family bathroom with freestanding roll top bath and walk in shower. Externally is on road parking with residents benefiting from a Warrington town parking permit and a courtyard style rear garden. Perfectly located for shops, schools, nurseries, parks and a stone's throw from the train station this property has all the local amenities right on the doorstep. Viewing is highly recommended to appreciate the size.