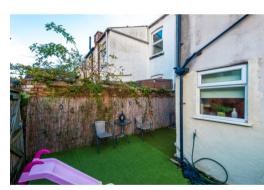

A deceptively spacious traditional terrace house full of character and charm. Arranged over two floors accommodation briefly comprises; entrance hall, lounge with open fire and exposed brick chimney breast leading to dining room with double doors opening to the rear garden, fully fitted kitchen extended to the under stair space. To the first floor there is a landing area, two large double bedrooms and a beautiful fur piece family bathroom with freestanding roll top bath and walk in shower. Externally is on road parking with residents benefiting from a Warrington town parking permit and a courtyard style rear garden. Perfectly located for shops, schools, nurseries, parks and a stone's throw from the train station this property has all the local amenities right on the doorstep. Viewing is highly recommended to appreciate the size.