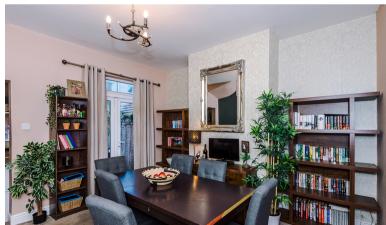

A deceptively spacious traditional terrace house full of character and charm. Arranged over two floors accommodation briefly comprises; entrance hall, lounge with open fire and exposed brick chimney breast leading to dining room with double doors opening to the rear garden, fully fitted kitchen extended to the under stair space. To the first floor there is a landing area, two large double bedrooms and a beautiful fur piece family bathroom with freestanding roll top bath and walk in shower. Externally is on road parking with residents benefiting from a Warrington town parking permit and a courtyard style rear garden. Perfectly located for shops, schools, nurseries, parks and a stone's throw from the train station this property has all the local amenities right on the doorstep. Viewing is highly recommended to appreciate the size.