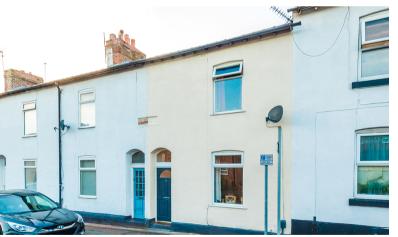

## Dixon Street, Warrington. Offers in Excess of £150,000

Two large double bedrooms  $\mid$  Two receptions rooms  $\mid$  Open fire with exposed brickwork  $\mid$  High ceilings and original features  $\mid$  Close to train station and Warrington town centre  $\mid$  West facing rear garden  $\mid$  Council Tax Band: A Annual Price: £1,313  $\mid$ 

A deceptively spacious traditional terrace house full of character and charm. Arranged over two floors accommodation briefly comprises; entrance hall, lounge with open fire and exposed brick chimney breast leading to dining room with double doors opening to the rear garden, fully fitted kitchen extended to the under stair space. To the first floor there is a landing area, two large double bedrooms and a beautiful fur piece family bathroom with freestanding roll top bath and walk in shower. Externally is on road parking with residents benefiting from a Warrington town parking permit and a courtyard style rear garden. Perfectly located for shops, schools, nurseries, parks and a stone's throw from the train station this property has all the local amenities right on the doorstep. Viewing is highly recommended to appreciate the size.