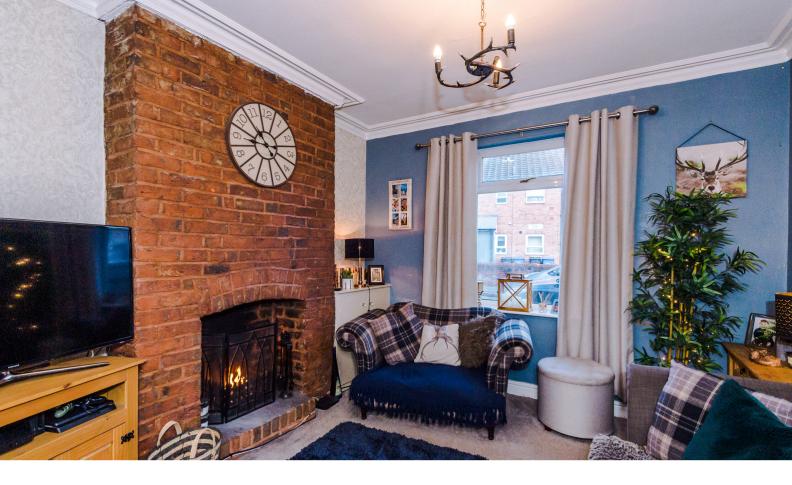

A deceptively spacious traditional terrace house full of character and charm. Arranged over two floors accommodation briefly comprises; entrance hall, lounge with open fire and exposed brick chimney breast leading to dining room with double doors opening to the rear garden, fully fitted kitchen extended to the under stair space. To the first floor there is a landing area, two large double bedrooms and a beautiful fur piece family bathroom with freestanding roll top bath and walk in shower. Externally is on road parking with residents benefiting from a Warrington town parking permit and a courtyard style rear garden. Perfectly located for shops, schools, nurseries, parks and a stone's throw from the train station this property has all the local amenities right on the doorstep. Viewing is highly recommended to appreciate the size.