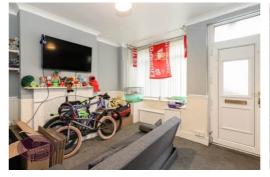

## Lounge

3.65m x 3.62m (12' 0" x 11' 11") UPVC double glazed window to the rear, under stairs storage, door to the stairs to the first floor, radiator and open to the kitchen.