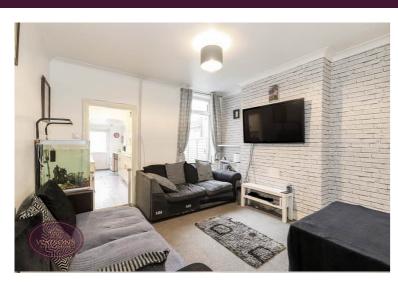

## Lounge

3.65m x 3.62m (12' 0" x 11' 11") UPVC double glazed window to the rear, under stairs storage, door to the stairs to the first floor, radiator and open to the kitchen.