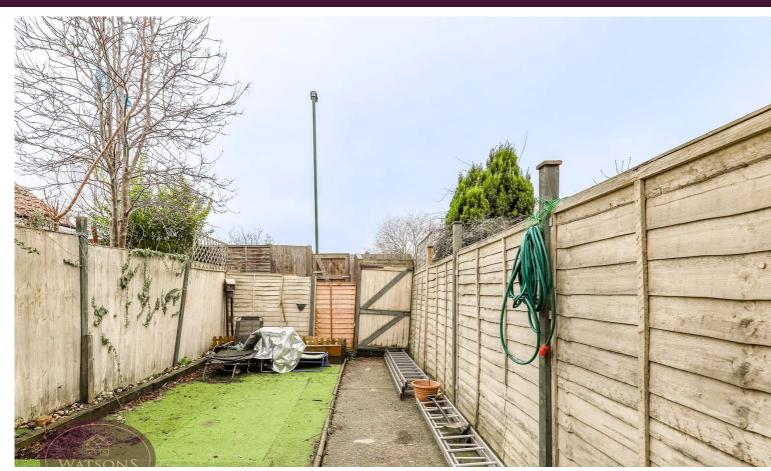

## Outside

The low maintenance rear garden comprises a paved patio, turfed lawn and is enclosed by timber fencing to the perimeter with gated access to the rear.