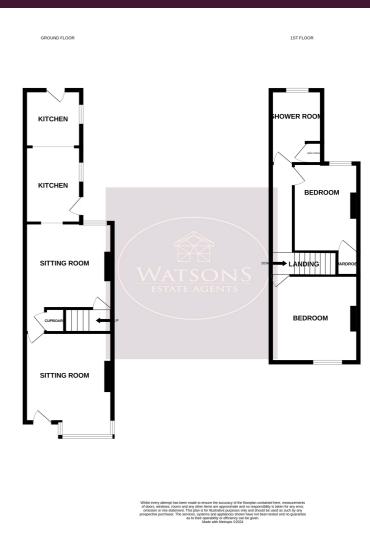

## **Ground Floor**

## **Dining Room**

UPVC double glazed door to the front, uPVC double glazed bay window to the front, radiator and door to the lounge.

## Lounge

3.65m x 3.62m (12' 0" x 11' 11") UPVC double glazed window to the rear, under stairs storage, door to the stairs to the first floor, radiator and open to the kitchen.

### Kitchen

5.53m x 2.05m (18' 2" x 6' 9") A range of matching wall & base units, work surfaces incorporating and inset stainless steel sink & drainer unit. Space for cooker, plumbing for washing machine, boiler, radiator, breakfast bar. UPVC double glazed window to the side and doors to the rear and side.

### First Floor

# Landing

Doors to all bedrooms and bathroom.

#### **Bedroom**

3.64m x 3.63m (11' 11" x 11' 11") UPVC double glazed window to the front and radiator.

### **Bedroom 2**

3.65m x 2.76m (12' 0" x 9' 1") UPVC double glazed window to the rear, storage cupboard and radiator.

### **Bathroom**

4 piece suite in white comprising WC, wall mounted sink, bath and shower cubicle. Storage cupboard, radiator and obscured uPVC double glazed window to the rear.