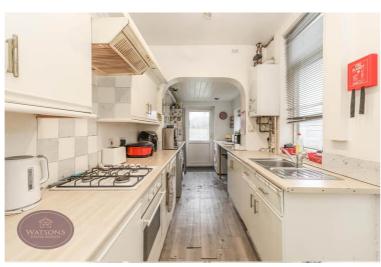

### Kitchen

5.53m x 2.05m (18' 2" x 6' 9") A range of matching wall & base units, work surfaces incorporating and inset stainless steel sink & drainer unit. Space for cooker, plumbing for washing machine, boiler, radiator, breakfast bar. UPVC double glazed window to the side and doors to the rear and side.