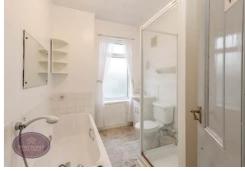

### **Bathroom**

4 piece suite in white comprising WC, wall mounted sink, bath and shower cubicle. Storage cupboard, radiator and obscured uPVC double glazed window to the rear.