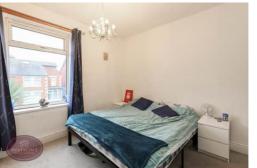

#### **Bedroom**

3.64m x 3.63m (11' 11" x 11' 11") UPVC double glazed window to the front and radiator.

### **Bedroom 2**

3.65m x 2.76m (12' 0" x 9' 1") UPVC double glazed window to the rear, storage cupboard and radiator.