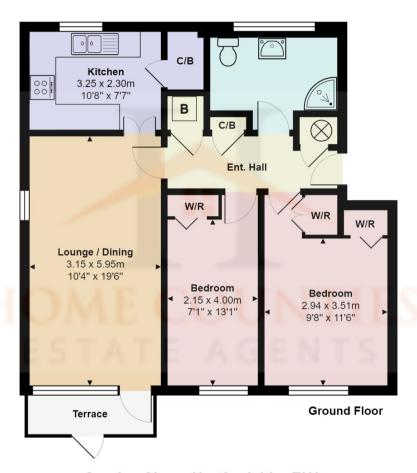

## £309,950 Share of Freehold

\*CHAIN FREE\*

This two double bedroom ground floor apartment with private balcony and gate opening onto private walled gardens in the ever popular Gresley Court development in Little Heath. The property is in need of refurbishment throughout and would suit someone looking to buy a home to put their stamp on. The apartment is accessed via communal door with key fob and consists of lounge diner, separate kitchen, two double bedrooms and large bathroom, plus parking and a garage en bloc..

## **Gresley Close, Hertfordshire EN6**

Total Area: 67.3 m<sup>2</sup> ... 724 ft<sup>2</sup> (excluding terrace)

All measurements are approximate and for display purposes only