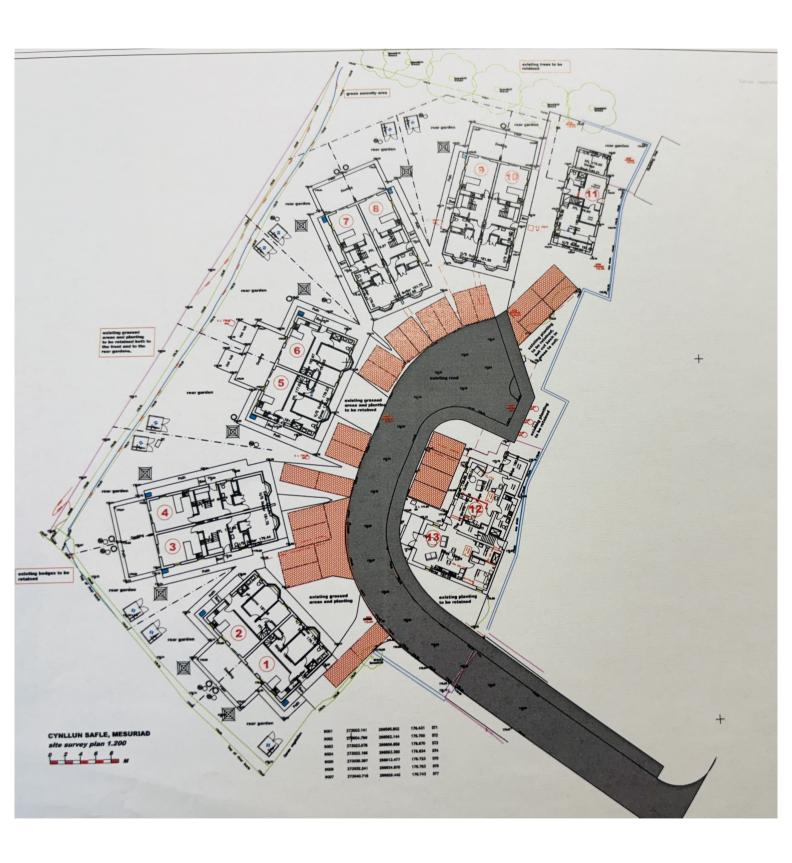

#### ,-

LOCATION

Parc Teifi is located in Pontrhydfendigaid a picturesque Village within the Welsh countryside. Pontrhydfendigaid is nestled at the foothills of the Cambrian Mountains being popular with those having country pursuits at heart and within easy travelling distance to the larger Towns of Employment Centre of Aberystwyth, to the West, and Lampeter, to the South. The Development is set centrally within the Village with a range of Village amenities close by and having ease of access.

#### GENERAL DESCRIPTION

Dolphin, 3 Parc Teifi is a delightfully spacious 2 bedroomed, 2 reception roomed semi detached house with a pleasant low maintenance rear lawned garden. To the front lies a tarmacadamed driveway with parking for two vehicles.

The property will be connected to mains water, mains electricity and mains drainage as well as LPG fired central heating. It enjoys the benefit of double glazing and good Broadband connectivity.

The property is situated within a select residential development within a gated Community and offers exclusivity.

#### PLEASE NOTE

The property is situated within a select development. The properties are available fully furnished as they were previously utilised for holiday lettings.