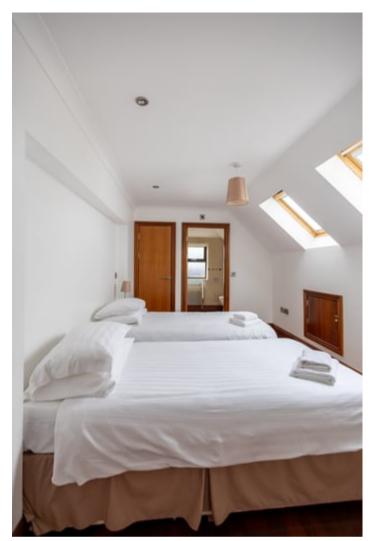

## BEDROOM 1

15'5" x 9'3". With built-in wardrobes, radiator.

# BEDROOM 2

12'5" x 9'3". With built-in wardrobes, radiator.