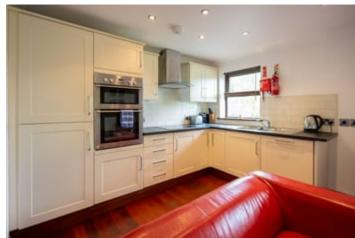

# KITCHEN/DINER

17' x 14'3". A fitted Shaker style kitchen with a range of wall and floor units with breakfast bar, 1  $\frac{1}{2}$  sink and drainer unit, eye level oven, 4 ring hob with extractor hood over.