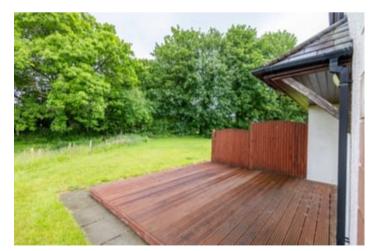

# **GARDEN**

The property enjoys a low maintenance lawned rear garden that borders open country fields. The property also benefits from a decking area.

\*\*\* Rear decking and lawned areas \*\*\* Tarmacadamed driveway to the side offering two parking spaces \*\*\* Connection to mains water, electric and LPG central heating \*\*\* Fine country views to rear