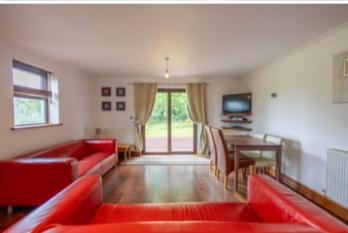

# SITTING ROOM/POSSIBLE BEDROOM 3

14' x 10'3". With built-in wardrobes, radiator.