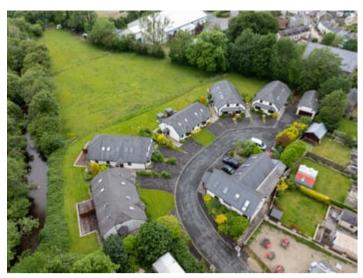

#### GENERAL DESCRIPTION

Dolphin, 3 Parc Teifi is a delightfully spacious 2 bedroomed, 2 reception roomed semi detached house with a pleasant low maintenance rear lawned garden. To the front lies a tarmacadamed driveway with parking for two vehicles.

The property will be connected to mains water, mains electricity and mains drainage as well as LPG fired central heating. It enjoys the benefit of double glazing and good Broadband connectivity.

The property is situated within a select residential development within a gated Community and offers exclusivity.

#### PLEASE NOTE

The property is situated within a select development. The properties are available fully furnished as they were previously utilised for holiday lettings.