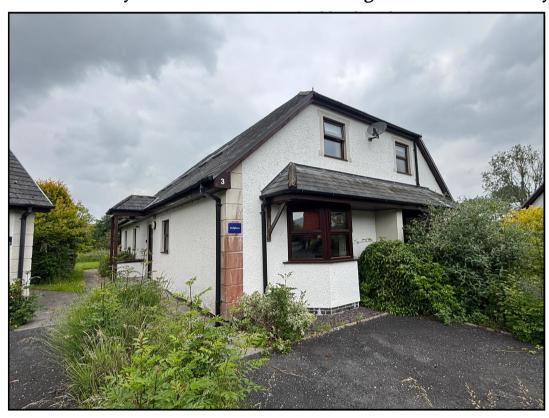

Dolphin, 3 Parc Teifi, Pontrhydfendigaid, Ystrad Meurig, Ceredigion. SY25 6BH.

£165,000

REF: R/4746/LD

\*\*\* No onward chain \*\*\* A delightful sought after semi detached house \*\*\* Select residential development within a gated Community \*\*\*

#### GENERAL DESCRIPTION

Dolphin, 3 Parc Teifi is a delightfully spacious 2 bedroomed, 2 reception roomed semi detached house with a pleasant low maintenance rear lawned garden. To the front lies a tarmacadamed driveway with parking for two vehicles.

The property will be connected to mains water, mains electricity and mains drainage as well as LPG fired central heating. It enjoys the benefit of double glazing and good Broadband connectivity.

The property is situated within a select residential development within a gated Community and offers exclusivity.