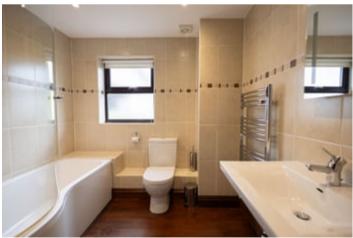

## **BATHROOM**

Having a modern suite comprising of a panelled bath with shower over, low level flush w.c., pedestal wash hand basin, heated towel rail.