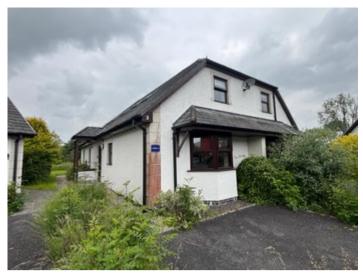

#### GENERAL DESCRIPTION

Dolphin, 3 Parc Teifi is a delightfully spacious 2 bedroomed, 2 reception roomed semi detached house with a pleasant low maintenance rear lawned garden. To the front lies a tarmacadamed driveway with parking for two vehicles.

#### **AGENT'S COMMENTS**

A modern semi detached bungalow offering spacious accommodation on a select development.