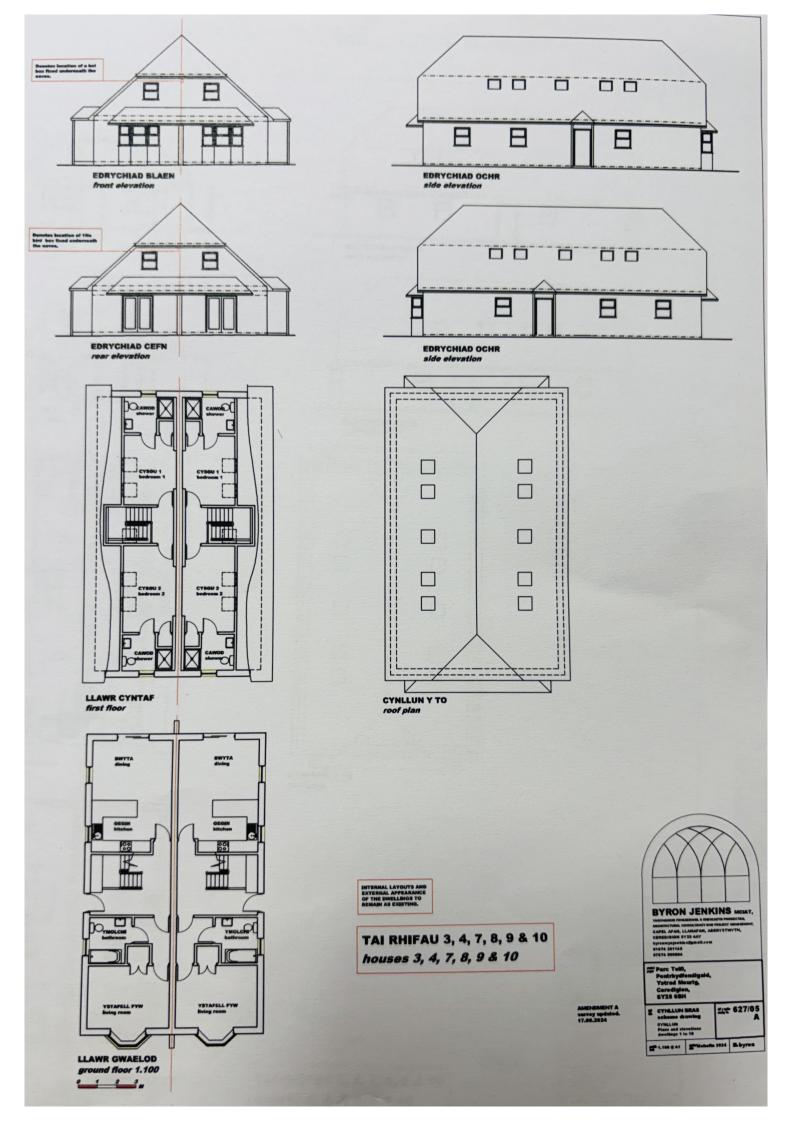

#### GENERAL DESCRIPTION

Dolphin, 3 Parc Teifi is a delightfully spacious 2 bedroomed, 2 reception roomed semi detached house with a pleasant low maintenance rear lawned garden. To the front lies a tarmacadamed driveway with parking for two vehicles.

# RECEPTION HALL

With UPVC entrance door, staircase to the first floor accommodation.

# KITCHEN/DINER

17' x 14'3". A fitted Shaker style kitchen with a range of wall and floor units with breakfast bar, 1  $\frac{1}{2}$  sink and drainer unit, eye level oven, 4 ring hob with extractor hood over.

## **INNER HALLWAY**

Leading to

## **BATHROOM**

Having a modern suite comprising of a panelled bath with shower over, low level flush w.c., pedestal wash hand basin, heated towel rail.

# SITTING ROOM/POSSIBLE BEDROOM 3

14' x 10'3". With built-in wardrobes, radiator.

## FIRST FLOOR

## **LANDING**

With under eaves storage with Worcester LPG fired central heating boiler.

# BEDROOM 2

12'5" x 9'3". With built-in wardrobes, radiator.

#### **EN-SUITE TO BEDROOM 2**

A modern suite comprising of a shower cubicle, low level flush w.c., pedestal wash hand basin, heated towel rail.

## BEDROOM 1

15'5" x 9'3". With built-in wardrobes, radiator.

#### **EN-SUITE TO BEDROOM 1**

A modern suite comprising of a shower cubicle, low level flush w.c., pedestal wash hand basin, heated towel rail.