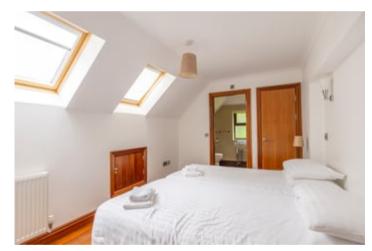

ity.

# THE ACCOMMODATION

The accommodation at present offers more particularly the following.

# RECEPTION HALL



With UPVC entrance door, staircase to the first floor accommodation.

# KITCHEN/DINER





17' x 14'3". A fitted Shaker style kitchen with a range of wall and floor units with breakfast bar, 1  $\frac{1}{2}$  sink and drainer unit, eye level oven, 4 ring hob with extractor hood over.

## **INNER HALLWAY**

Leading to

## **BATHROOM**



Having a modern suite comprising of a panelled bath with shower over, low level flush w.c., pedestal wash hand basin, heated towel rail.

# SITTING ROOM/POSSIBLE BEDROOM 3



14' x 10'3". With built-in wardrobes, radiator.

## FIRST FLOOR

## **LANDING**

With under eaves storage with Worcester LPG fired central heating boiler.

# BEDROOM 2



12'5" x 9'3". With built-in wardrobes, radiator.

#### **EN-SUITE TO BEDROOM 2**

A modern suite comprising of a shower cubicle, low level flush w.c., pedestal wash hand basin, heated towel rail.

## BEDROOM 1



15'5" x 9'3". With built-in wardrobes, radiator.

#### **EN-SUITE TO BEDROOM 1**

A modern suite comprising of a shower cubicle, low level flush w.c., pedestal wash hand basin, heated towel rail.

# **EXTERNALLY**

# **GARDEN**



The property enjoys a low maintenance lawned rear garden that borders open country fields. The property also benefits from a decking area.

## PARKING AND DRIVEWAY



To the front of the property lies a tarmacadamed driveway with parking for two vehicles.

#### PLEASE NOTE



The property is situated within a select development. The properties are avai