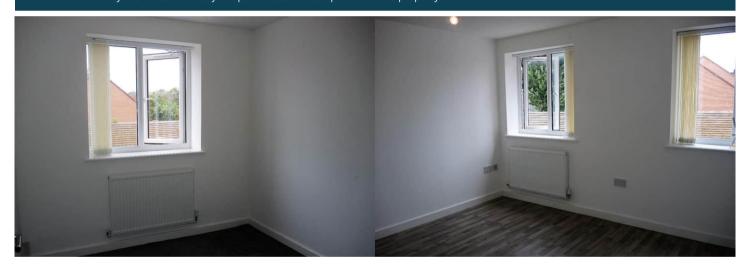

The interior of this well presented first floor flat comprises a entrance hall, reception/dining room open to a fully fitted kitchen with white goods, large double bedroom, small double/single bedroom and a three piece bathroom suite with a shower over the bath.