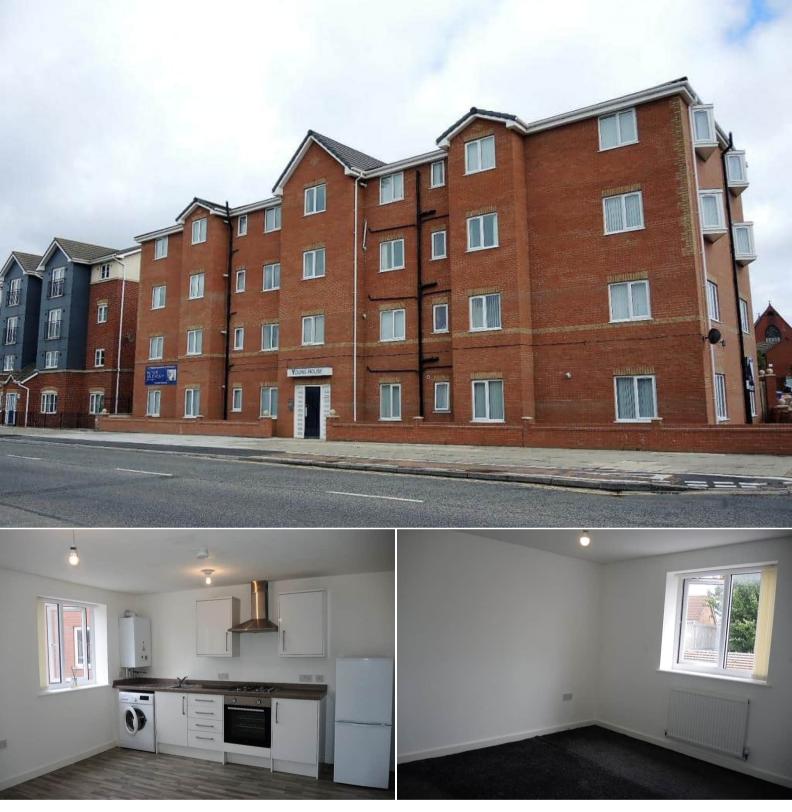

## Vauxhall Road Liverpool

Bettermove are proud to present this 2 bedroom flat in Liverpool available with no forward chain.

The property benefits from double glazing and gas central heating throughout. The council tax band is A.

The interior of this well presented first floor flat comprises a entrance hall, reception/dining room open to a fully fitted kitchen with white goods, large double bedroom, small double/single bedroom and a three piece bathroom suite with a shower over the bath.

Located in the popular area of Vauxhall, the property is close to a range of amenities, including shops, supermarkets, restaurants and pubs. Excellent transport connections can be found from Sandhills Train Station and many local buses.