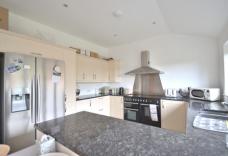

### Kitchen Diner

kitchen units, range master cooker with extractor, one double glazed window, 7' 4" x 6' 6" (2.24m x 1.98m) Tiled double glazed patio doors, space for flooring, shower cubical, sink, low flush fridge freezer, dish washer, tiled flooring. w/c, towel radiator, one double glazed