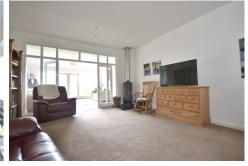

# **Family Room**

15' 5" x 13' 2" (4.70m x 4.01m) Fitted carpet, double glazed patio doors leading to rear garden.