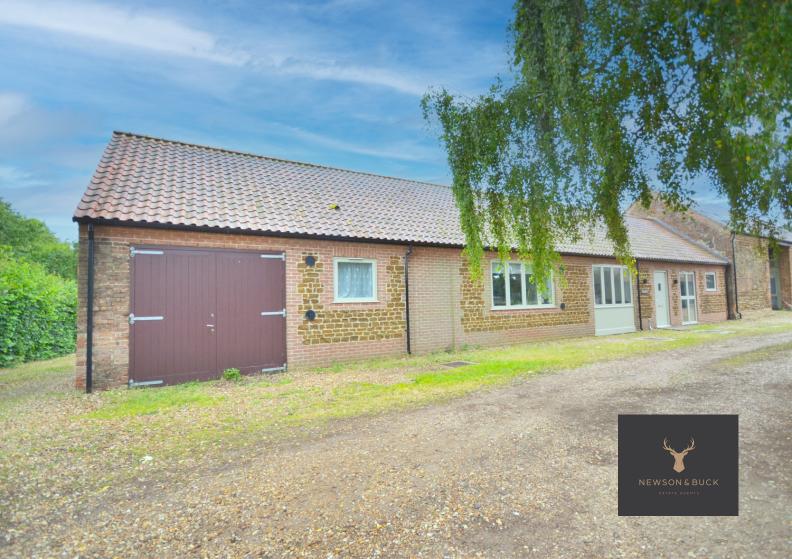

2 Lower Farm Church Lane East Winch King's Lynn Norfolk PE32 1NL

£475,000

Newson & Buck are proud to present to the market this beautifully presented barn conversion, situated on a private track road and with picturesque field views, viewing is recommended. highly The property comprises of an entrance hallway, living room, family room, kitchen diner, four bedrooms with an en suite to the master. and a family bathroom. Further more there is an enclosed rear garden, a garage and underfloor heating in the main areas of the home. The property is located within 7 miles of Kings Lynn town centre which in itself has main line rail links to Cambridge and London.

- Barn Conversion
- Field Views
- Kitchen Diner
- Four Bedrooms
- En Suite To Master
- Garage
- Rear Garden
- Log Burner

# Garage

10' 8" x 19' 3" (3.25m x 5.87m) Rear door leading to rear garden area, lighting and electrics.