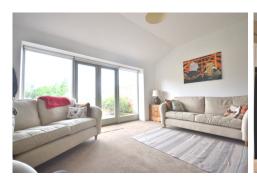

# **Living Room**

16' 10" x 18' 7" (5.13m x 5.66m) Fitted carpet, log burner, two double glazed windows.