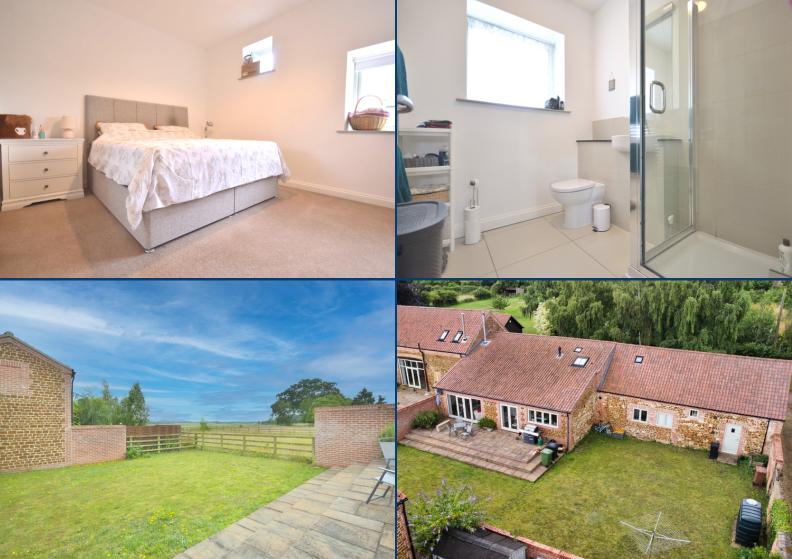

### **Entrance Hallway**

Fitted carpet

# **Living Room**

16' 10" x 18' 7" (5.13m x 5.66m) Fitted carpet, log burner, two double glazed windows.

### Kitchen Diner

kitchen units, range master cooker with extractor, one double glazed window, 7' 4" x 6' 6" (2.24m x 1.98m) Tiled double glazed patio doors, space for flooring, shower cubical, sink, low flush fridge freezer, dish washer, tiled flooring. w/c, towel radiator, one double glazed

# **Family Room**

15' 5" x 13' 2" (4.70m x 4.01m) Fitted carpet, double glazed patio doors leading to rear garden.

# **Bedroom One**

12' 10" x 10' 11" (3.91m x 3.33m) Fitted carpet, two double glazed windows, walk in wardrobe area.

### **En-Suite**

window.

#### **Bathroom**

8' 4" x 6' 5" (2.54m x 1.96m) Tiled flooring, bath tub with shower attachment, sink, low flush w/c, towel radiator.

#### Rear Garden

13' 3" x 8' 5" (4.04m x 2.57m) Fitted Enclosed rear garden with raised patio area.

# Garage

10' 8" x 19' 3" (3.25m x 5.87m) Rear door leading to rear garden area, lighting and electrics.