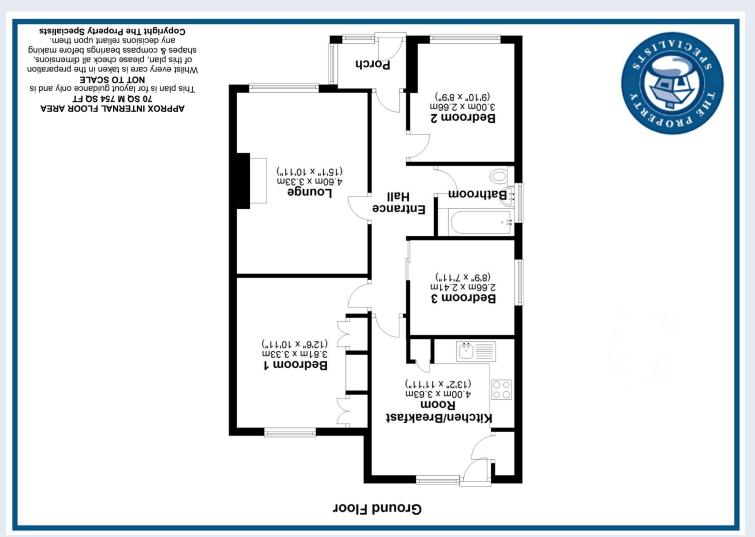

## Billericay | Essex | CM12 9JY

Located within a short walk of Billericay High Street is this threebedroom semi-detached bungalow that offers huge scope for extensions and improvements.

This spacious property is situated in a quiet cul-de-sac location, benefiting from a 70ft rear garden with a variety of trees and shrubs. On entering the property there is a porch for extra security leading to a hallway. There are three bedrooms with the main bedroom benefitting from fitted wardrobes.

The living room has a feature fireplace and enjoys a sunny aspect, and the fitted kitchen breakfast room has a range of units and larder cupboard and enjoys views over the rear garden.

Outside there is a shared driveway to a garage, which is in addition to offroad parking to the front.