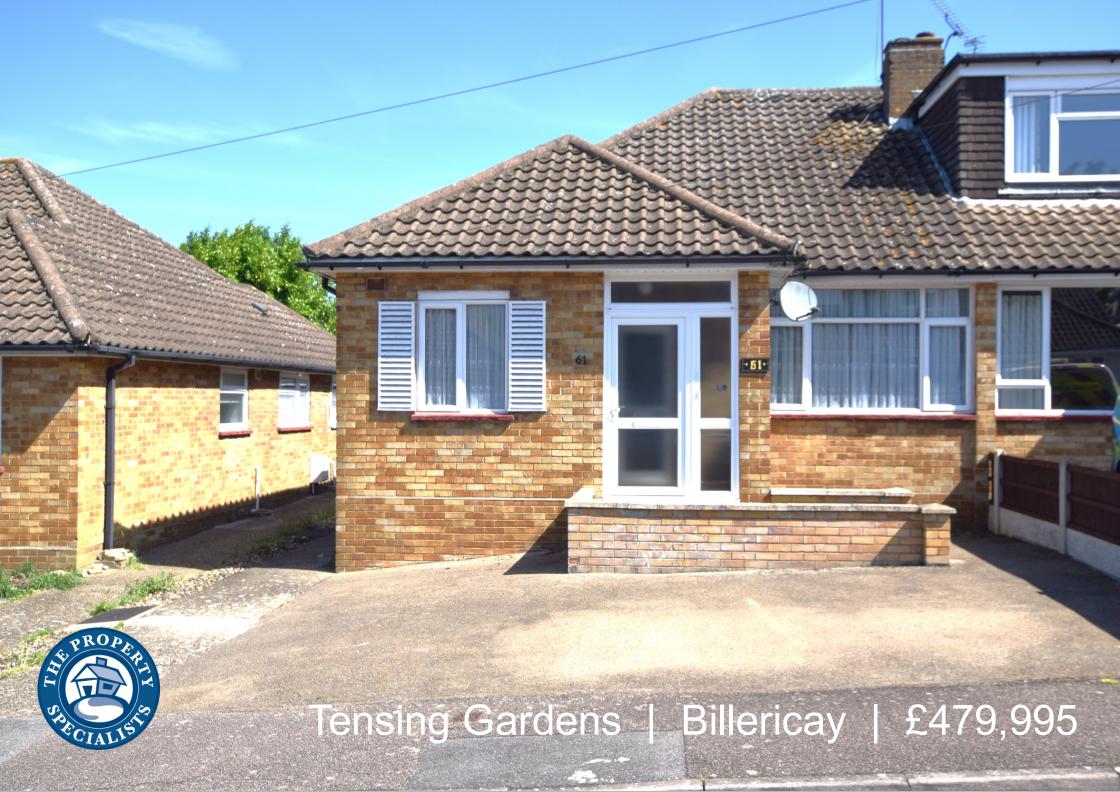

## Tensing Gardens

## Billericay | Essex | CM12 9JY

Located within a short walk of Billericay High Street is this threebedroom semi-detached bungalow that offers huge scope for extensions and improvements.

This spacious property is situated in a quiet cul-de-sac location, benefiting from a 70ft rear garden with a variety of trees and shrubs. On entering the property there is a porch for extra security leading to a hallway. There are three bedrooms with the main bedroom benefitting from fitted wardrobes.

The living room has a feature fireplace and enjoys a sunny aspect, and the fitted kitchen breakfast room has a range of units and larder cupboard and enjoys views over the rear garden.

Outside there is a shared driveway to a garage, which is in addition to offroad parking to the front.