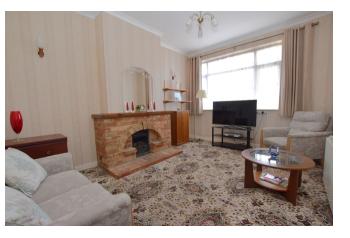

The living room has a feature fireplace and enjoys a sunny aspect, and the fitted kitchen breakfast room has a range of units and larder cupboard and enjoys views over the rear garden.

Outside there is a shared driveway to a garage, which is in addition to offroad parking to the front.