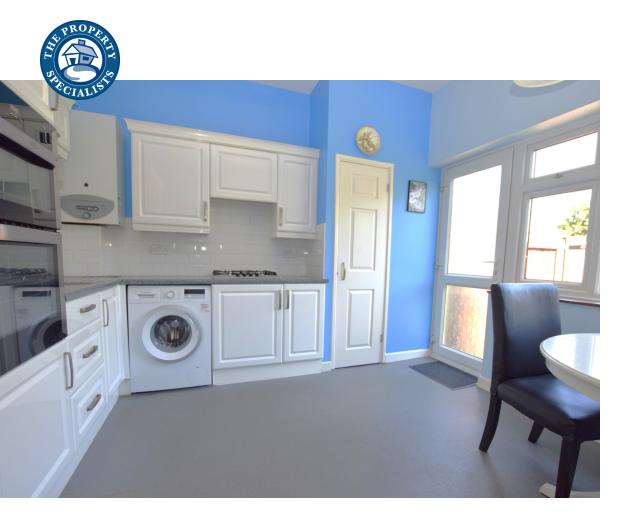

The living room has a feature fireplace and enjoys a sunny aspect, and the fitted kitchen breakfast room has a range of units and larder cupboard and enjoys views over the rear garden.

Outside there is a shared driveway to a garage, which is in addition to offroad parking to the front.