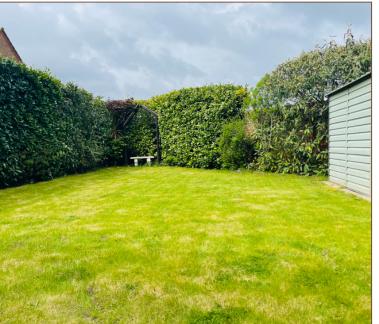

The garden enjoys a high degree of privacy with shrubbery borders and is mostly laid to lawn with a patio providing space for outdoor furniture. The front of the house is made up of an attractive front garden and driveway parking for 2-3 cars.