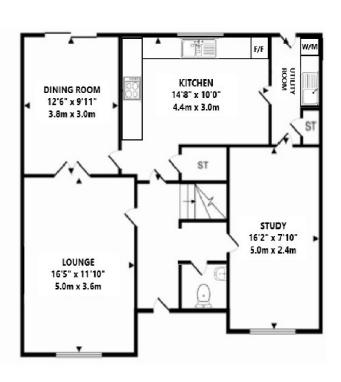

The house features a spacious entrance hallway with downstairs cloakroom and three reception rooms consisting of a 16ft lounge, separate dining area, and 16ft garage conversion that is currently being utilised as a study but with multiple additional uses such as a gym or a ground floor fifth bedroom.

The contemporary kitchen boasts granite worktops and breakfast island, a great range of integrated appliances and a convenient utility room with additional sink unit and garden access.

Located on the first floor are four bedrooms, the master bedroom extending 14ft to the front of the house with fitted wardrobes and en-suite shower room. A three-piece family bathroom is also situated upstairs.

The garden enjoys a high degree of privacy with shrubbery borders and is mostly laid to lawn with a patio providing space for outdoor furniture. The front of the house is made up of an attractive front garden and driveway parking for 2-3 cars.