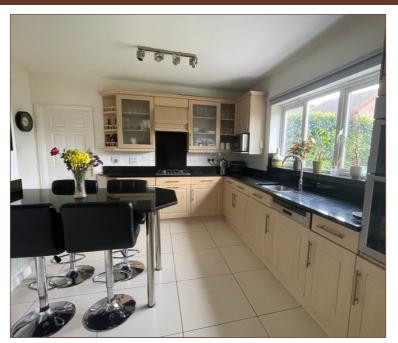

The contemporary kitchen boasts granite worktops and breakfast island, a great range of integrated appliances and a convenient utility room with additional sink unit and garden access.

Located on the first floor are four bedrooms, the master bedroom extending 14ft to the front of the house with fitted wardrobes and en-suite shower room. A three-piece family bathroom is also situated upstairs.