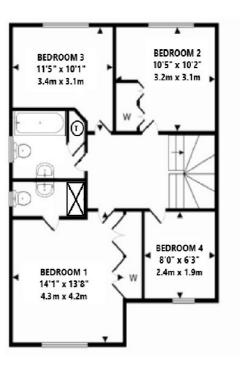

The contemporary kitchen boasts granite worktops and breakfast island, a great range of integrated appliances and a convenient utility room with additional sink unit and garden access.

Located on the first floor are four bedrooms, the master bedroom extending 14ft to the front of the house with fitted wardrobes and en-suite shower room. A three-piece family bathroom is also situated upstairs.