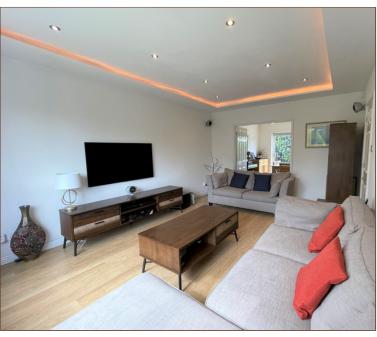

The house features a spacious entrance hallway with downstairs cloakroom and three reception rooms consisting of a 16ft lounge, separate dining area, and 16ft garage conversion that is currently being utilised as a study but with multiple additional uses such as a gym or a ground floor fifth bedroom.