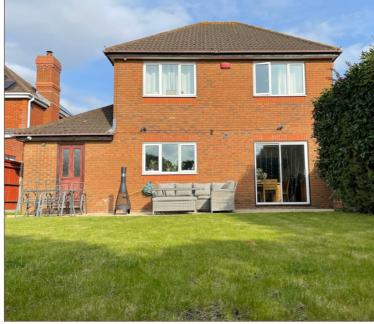

The garden enjoys a high degree of privacy with shrubbery borders and is mostly laid to lawn with a patio providing space for outdoor furniture. The front of the house is made up of an attractive front garden and driveway parking for 2-3 cars.