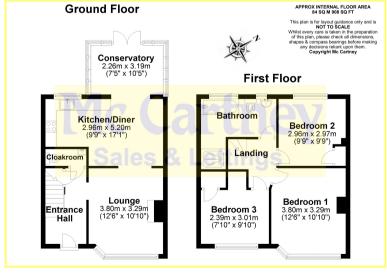

AN UBER IMPRESSIVE & great sized three bedroom family home, located within the ever popular 'Moulsham Lodge', recently modernised to a high standard.

This property offers three 'double' bedrooms, lounge, kitchen/diner, conservatory and ground floor cloakroom, so all the space you'll need! A driveway, and a good size rear garden should complete your wish list.