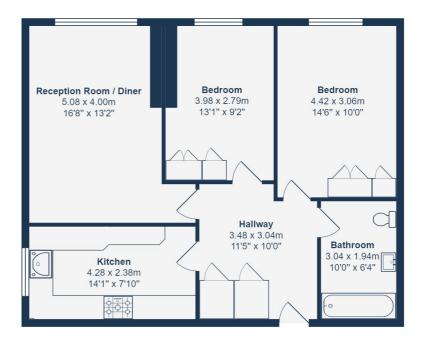

# SECOND FLOOR

## Hallway

3.48m x 3.04m (11' 5" x 10' 0")

Spotlights, ceiling to cornice, dado rail with wood paneling, built-in storage cupboards, fitted carpet.

## Reception Room / Diner

5.08m x 4.00m (16' 8" x 13' 1")

Spotlights, ceiling to cornice, double glazed window, dado rail with wood paneling, radiator, fitted carpet.

#### Kitchen

4.28m x 2.38m (14' 1" x 7' 10")

Spotlights, ceiling to cornicing, double glazed window, matching wall and base units, granite worksurfaces and upstands, electric oven, gas hob with overhead fan extractor, stainless steel sink, integrated dishwasher, laminate flooring.

#### **Bedroom**

4.42m x 3.06m (14' 6" x 10' 0")

Spotlights, double glazed window, built-in wardrobe, radiator, fitted carpet.

#### **Bedroom**

3.98m x 2.79m (13' 1" x 9' 2")

Spotlights, double glazed window, built-in wardrobe, radiator, fitted carpet.

#### SECOND FLOOR

Total Area: 71.5 m<sup>2</sup> ... 770 ft<sup>2</sup>

Drawn for Stanfords Sales & Lettings

This floorplan is for illustrative purposes only. Whilst every effort has been made to ensure the accuracy of the plan, the dimensions and total area are approximated only and should not be relied upon.