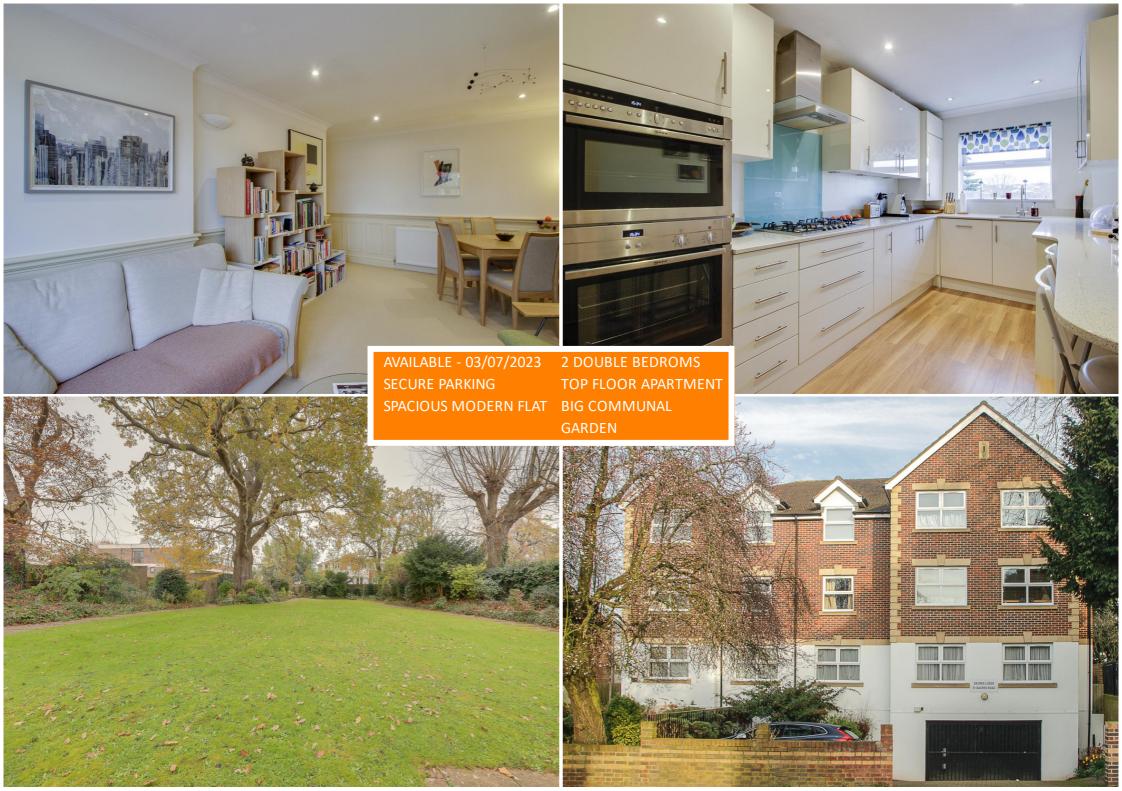

# Read all about it...

This well-presented, two-bedroom top-floor apartment is in a well-maintained block and offers spacious accommodation ideally suiting a professional person or couple. The interiors are tastefully decorated in neutral tones, perfectly arranged for modern living and include comfortable bedrooms which are complemented by a modern bathroom suite. The property has a light and airy feel throughout and the convenient location adds to this home's appeal. With less than a 10-minute walk to both Sydenham and Forest Hill stations, this property is ideal for commuters requiring easy access to Central London. Young families would benefit from the location due to the short walk to Mayow Park and local amenities.

## Reception Room / Diner

5.08m x 4.00m (16' 8" x 13' 1")

Spotlights, ceiling to cornice, double glazed window, dado rail with wood paneling, radiator, fitted carpet.

#### Kitchen

4.28m x 2.38m (14' 1" x 7' 10")

Spotlights, ceiling to cornicing, double glazed window, matching wall and base units, granite worksurfaces and upstands, electric oven, gas hob with overhead fan extractor, stainless steel sink, integrated dishwasher, laminate flooring.