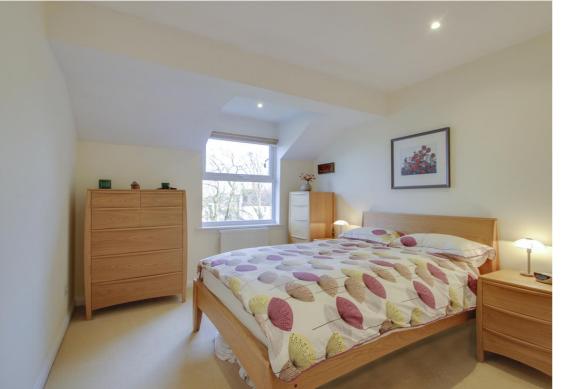

#### **Bedroom**

4.42m x 3.06m (14' 6" x 10' 0")

Spotlights, double glazed window, built-in wardrobe, radiator, fitted carpet.

#### **Bedroom**

3.98m x 2.79m (13' 1" x 9' 2")

Spotlights, double glazed window, built-in wardrobe, radiator, fitted carpet.