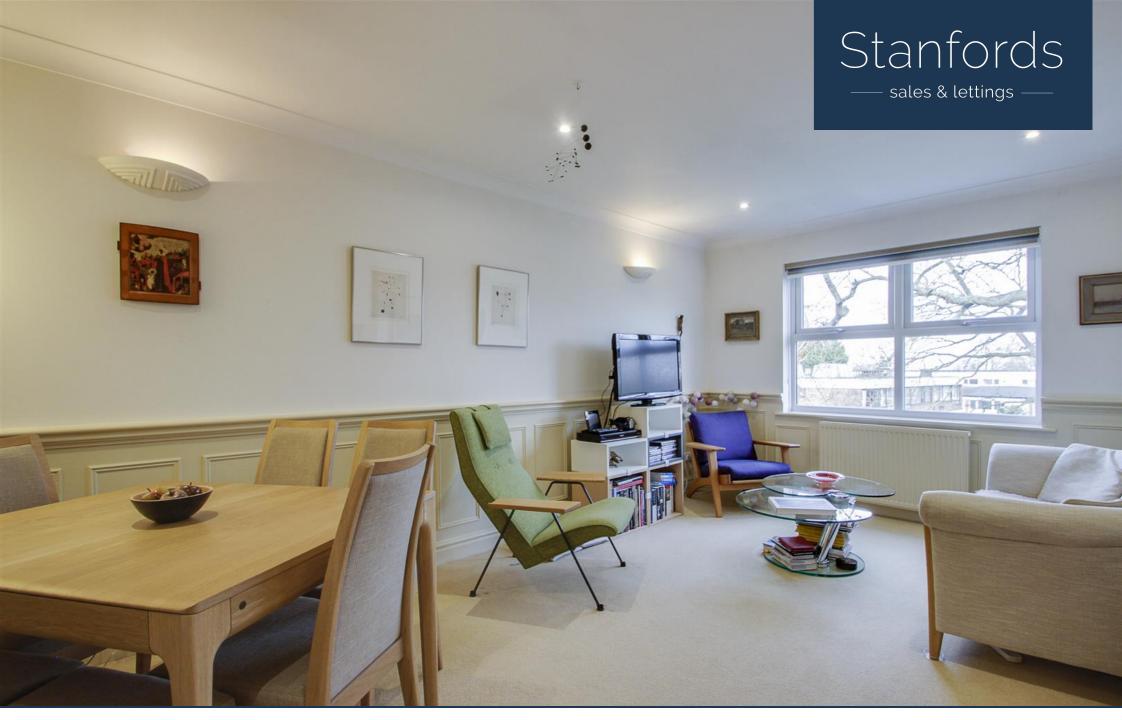

## Reception Room / Diner

5.08m x 4.00m (16' 8" x 13' 1")

Spotlights, ceiling to cornice, double glazed window, dado rail with wood paneling, radiator, fitted carpet.

## Hallway

3.48m x 3.04m (11' 5" x 10' 0")

Spotlights, ceiling to cornice, dado rail with wood paneling, built-in storage cupboards, fitted carpet.