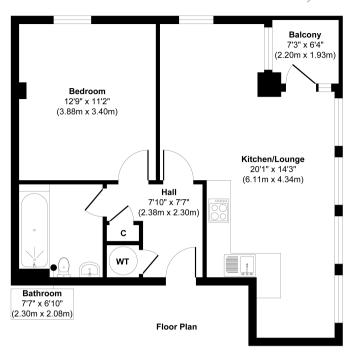

## Approx. Gross Internal Floor Area 530 sq. ft / 49.28 sq. m

Whilst every attempt has been made to ensure the accuracy of the floor plan contained here, measurements of doors, windows, rooms and any other items are approximate and no responsibility is taken for any enror, omission, or mis-catainent. The measurements should not be relied spon for valuation, transaction and/or funding purposes. This plan is for illustrative purposes the subject of the plant is for illustrative purposes.