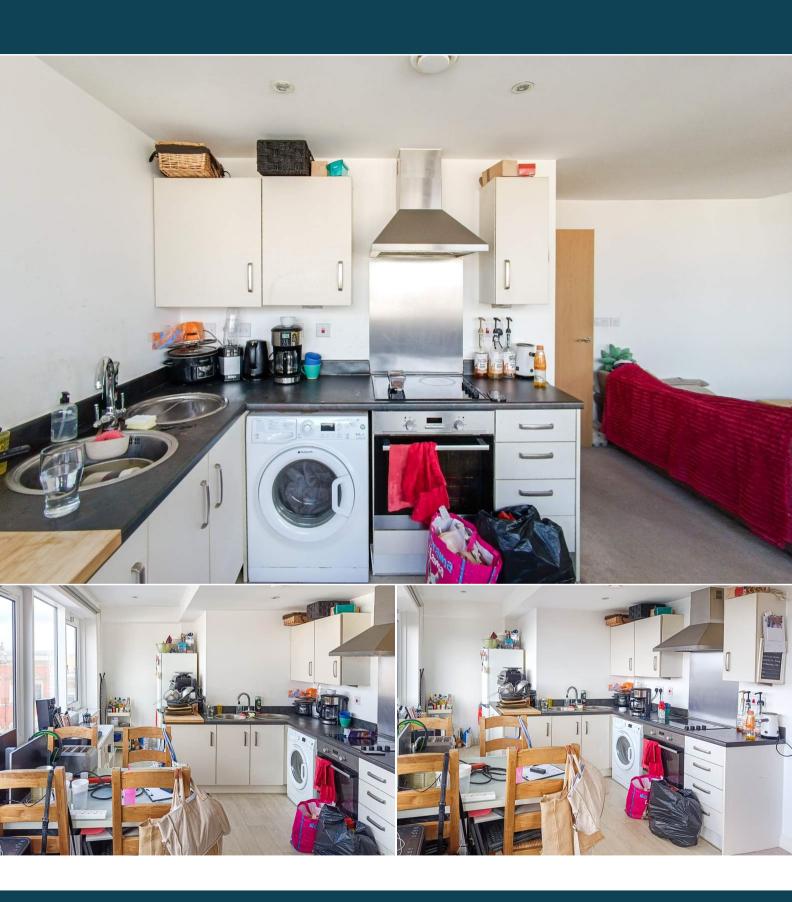

## Great Western Street Aylesbury

Bettermove are proud to present this 1 bedroom fifth floor flat in Aylesbury available with no forward chain.

The property benefits from double glazing, electric heating throughout and has off street parking available via an allocated parking space. The council tax band is C.

The interior of this well presented property comprises a spacious and open plan living room with the fitted kitchen and access to the private balcony, 1 double bedroom and the family bathroom. The flat is located on the fifth floor of the building with lift access available to each floor.