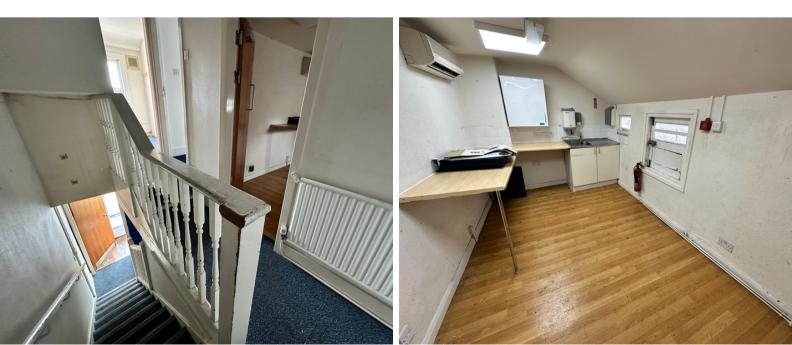

## CLOAKROOM:

Low-level WC, 'Glow Worm' gas boiler. Sky light.

**INNER HALL:** Stairs to the First Floor

LANDING: Radiator, built-in cupboard and access to the loft space.

ROOM: 3.33m x 2.89m / 10' 11 x 9' 6 Double-glazed window and radiator.

## KITCHEN: 3.82m x 2.45m / 12' 6 x 8' 0

Single drainer stainless steel sink unit with an instantaneous hot water heater over and cupboards under. Fitted work top, wall unit, tiled splash back, radiator and wood laminate flooring.