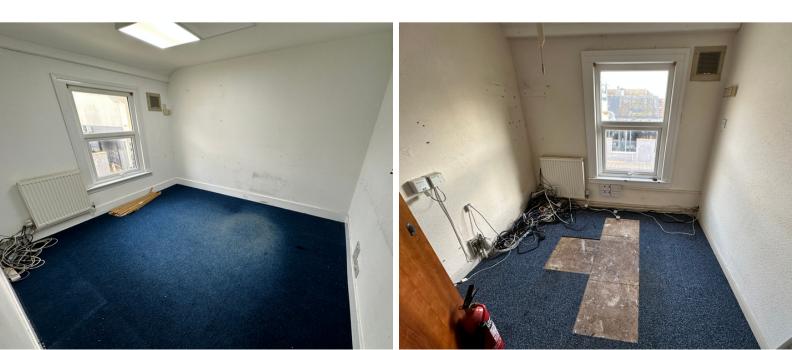

## CLOAKROOM:

Low-level WC, 'Glow Worm' gas boiler. Sky light.

**INNER HALL:** Stairs to the First Floor

LANDING: Radiator, built-in cupboard and access to the loft space.

ROOM: 3.33m x 2.89m / 10' 11 x 9' 6 Double-glazed window and radiator.

**ROOM: 2.40m x 2.35m / 7' 10 x 7' 9** Double-glazed window and radiator.