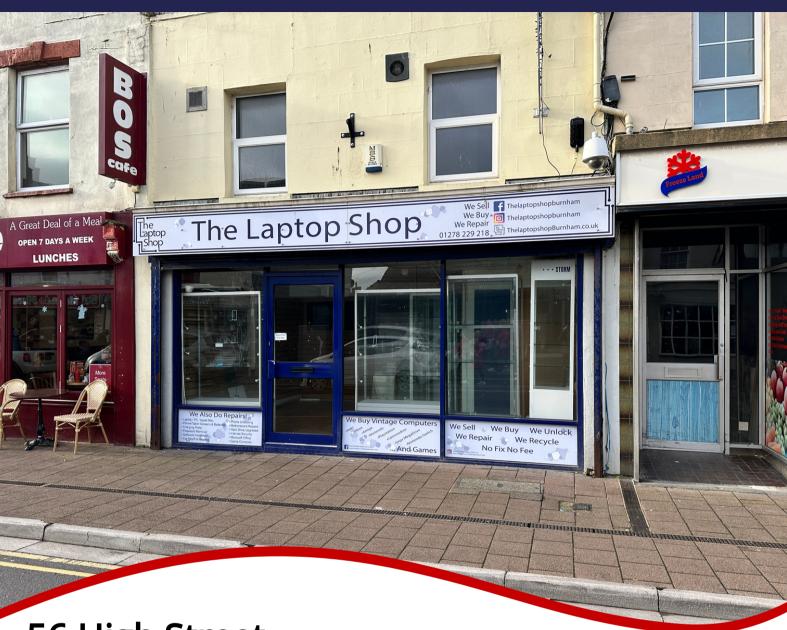

# 56 High Street, Burnham-on-SeaTA8 1PD

- LEASEHOLD
- New Lease to be Created

Central Location

#### **PROPERTY DESCRIPTION**

A Centrally Situated Lock-Up Shop Unit with Office / Storage on the First Floor - To Let

Standing in a centrally situated location on the High Street of this busy Somerset sea side town. Within the town there is considerable local trade throughout the year, whilst this is enhanced by the Holiday-Makers and Day-Trippers. The premises is surrounded by other Commercial and Retail outlets including various shops, restaurants, cafés and public houses. The seafront and beach are just over a hundred yards away. Access to the M5 at Junction 22. Mainline railway station in Highbridge.