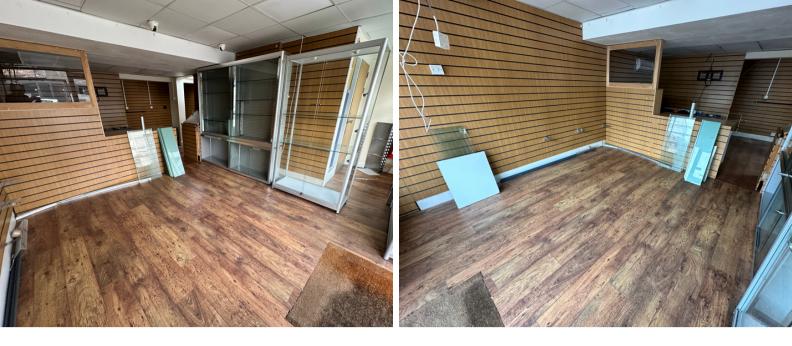

## SHOP: 5.43m x 7.68m / 17' 8 x 25' 1 (max)

Glazed entrance door, display windows, wood laminate flooring and fitted counter.