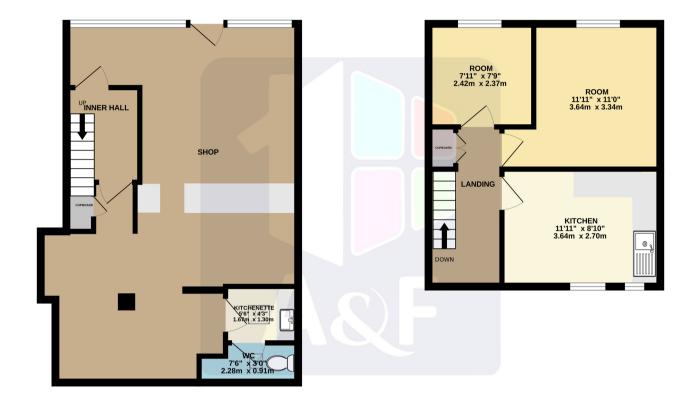

## SHOP: 5.43m x 7.68m / 17' 8 x 25' 1 (max)

Glazed entrance door, display windows, wood laminate flooring and fitted counter.

## KITCHENETTE:

Wash hand basin with instantaneous hot water heater and a tiled splash back with cupboard under. Fitted wall unit, work top, wood laminate flooring and radiator. Sky light.

## CLOAKROOM:

Low-level WC, 'Glow Worm' gas boiler. Sky light.

**INNER HALL:** Stairs to the First Floor

LANDING: Radiator, built-in cupboard and access to the loft space.

ROOM: 3.33m x 2.89m / 10' 11 x 9' 6 Double-glazed window and radiator.

**ROOM: 2.40m x 2.35m / 7' 10 x 7' 9** Double-glazed window and radiator.

## KITCHEN: 3.82m x 2.45m / 12' 6 x 8' 0

Single drainer stainless steel sink unit with an instantaneous hot water heater over and cupboards under. Fitted work top, wall unit, tiled splash back, radiator and wood laminate flooring.

#### FLOORPLAN

GROUND FLOOR

1ST FLOOR

Whilst every attempt has been made to ensure the accuracy of the floorplan contained here, measurements of doors, windows, rooms and any other items are approximate and no responsibility is taken for any erorr, omission or mis-statement. This pian is for illustrative purposes only and should be used as such by any prospective purchaser. The services, systems and appliances shown have not been tested and no guarantee as to their operability or efficiency can be given. Made with Metropix ©2023