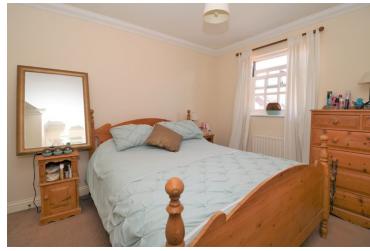

### **Bedroom** one

9' 7" x 1 1' 1 1" (2.92m x 3.63m) Window to front, radiator, built in wardrobes.