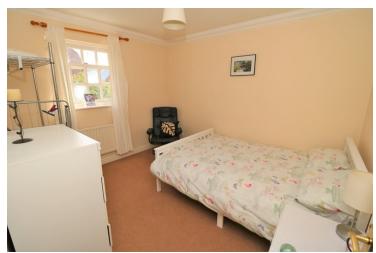

### **Bedroom Two**

11' 2" x 9' 6" (3.40m x 2.90m) Window to rear, radiator.

### **Bedroom three**

6' 9" x 8' 0" (2.06m x 2.44m) Window to rear, radiator.