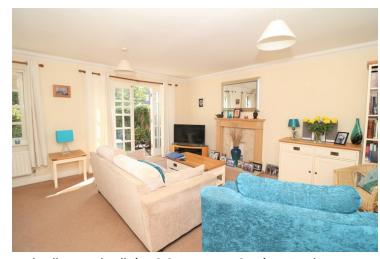

### Living /dining room

16' 6" x 15' 5" (5.03m x 4.70m) Window to rear, patio doors, radiator, feature fireplace access to storage cupboard under the stairs.