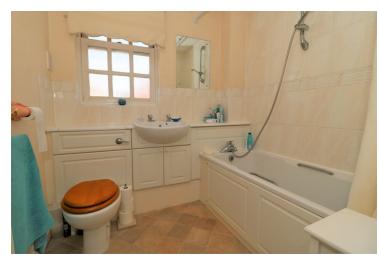

### Bathroom

Window to front, panelled bath with shower head over, W/C, wash hand basin with vanity sink unit radiator.