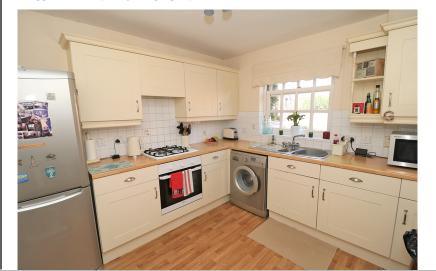

### Kitchen

9' 4" x 9' 9" (2.84m x 2.97m) Window to front, range of eye and low level fitted units with work surface over, inset sink, tiled splash backs, space for washing machine, fridge freezer, built in single oven with gas hob and extractor over and radiator.