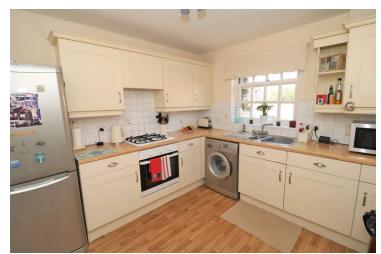

### Kitchen

9' 4" x 9' 9" (2.84m x 2.97m) Window to front, range of eye and low level fitted units with work surface over, inset sink, tiled splash backs, space for washing machine, fridge freezer, built in single oven with gas hob and extractor over and radiator.