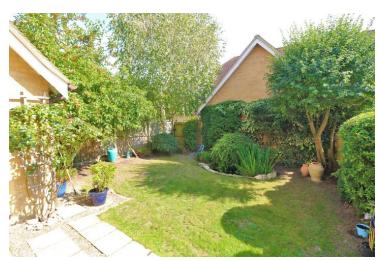

### Garden

The garden is fully enclosed by fencing and consists of small trees, bushes and plants, as well as a small pond filled with wildlife. The rest is laid to lawn along with an a patio area.