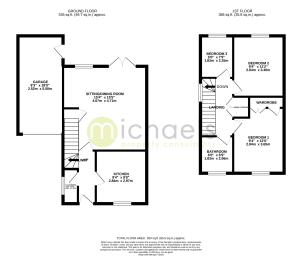

iring cupboard access, loft access and doors to;

### **Bedroom** one



9' 7" x 1 1' 1 1" (2.92m x 3.63m) Window to front, radiator, built in wardrobes.

## Property Details.

### **Bedroom Two**



11' 2" x 9' 6" (3.40m x 2.90m) Window to rear, radiator.

### **Bedroom three**



6' 9" x 8' 0" (2.06m x 2.44m) Window to rear, radiator.

### Bathroom



Window to front, panelled bath with shower head over, W/C, wash hand basin with vanity sink unit radiator.

### Outside

### Garden



The garden is fully enclosed by fencing and consists of small trees, bushes and plants, as well as a small pond filled with wildlife. The rest is laid to lawn along with an a patio area.

### Garage

There is access through a single door into the garage via the garden.

# Property Details.

#### Floorplans



#### Location



#### **Energy Ratings**





We have not carried out a structural survey and the services, appliances and specific fittings have not been tested. All photographs, measurements, floor plans and distances referred to are given as a guide only and should not be relied upon for the purchase of carpets or any other fixtures or fittings. Gardens, roof terraces, balconies and communal gardens as well as tenure and lease details cannot have their accuracy guaranteed for intending purchasers. Lease details, service ground rent (where applicable) are given as a guide only and should be checked and confirmed by your solicitor prior to exchange of contracts.