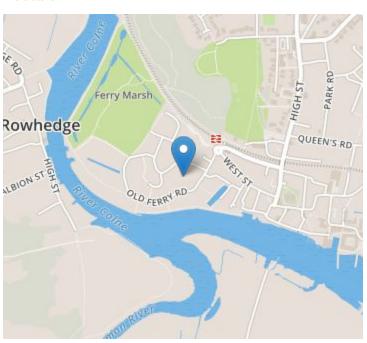

cess, loft access and doors to;

### **Bedroom** one



9' 7" x 1 1' 1 1" (2.92m x 3.63m) Window to front, radiator, built in wardrobes.

## Property Details.

### **Bedroom Two**



11' 2" x 9' 6" (3.40m x 2.90m) Window to rear, radiator.

### **Bedroom three**



6' 9" x 8' 0" (2.06m x 2.44m) Window to rear, radiator.

### Bathroom



Window to front, panelled bath with shower head over, W/C, wash hand basin with vanity sink unit radiator.

### Outside

### Garden



The garden is fully enclosed by fencing and consists of small trees, bushes and plants, as well as a small pond filled with wildlife. The rest is laid to lawn along with an a patio area.

### Garage

There is access through a single door into the garage via the garden.

# Property Details.

#### Floorplans



#### Location



#### **Energy Ratings**





We have not carried out a structural survey and the services, appliances and specific fittings have not been tested. All photographs, measurements, floor plans and distances referred to are given as a guide only and should not be relied upon for the purchase of carpets or any other fixtures or fittings. Gardens, roof terraces, balconies and communal gardens as well as tenure and lease details cannot have their accuracy guaranteed for intending purchasers. Lease details, service ground rent (where applicable) are given as a guide only and should be checked and confirmed by your solicitor prior to exchange of contracts.