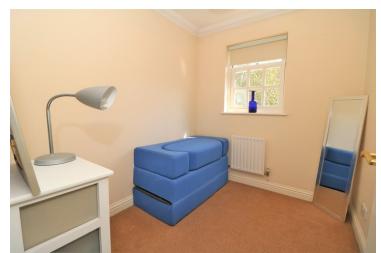

ont, range of eye and low level fitted units with work surface over, inset sink, tiled splash backs, space for washing machine, fridge freezer, built in single oven with gas hob and extractor over and radiator.

### Living /dining room



16' 6" x 15' 5" (5.03m x 4.70m) Window to rear, patio doors, radiator, feature fireplace access to storage cupboard under the stairs.

#### Cloakroom

2' 9" x 6' 4" (0.84m x 1.93m) Window to front, radiator, wash hand basin and W/C

### First Floor

### Landing

Window to side, airing cupboard access, loft access and doors to;

### **Bedroom** one



9' 7" x 1 1' 1 1" (2.92m x 3.63m) Window to front, radiator, built in wardrobes.

## Property Details.

### **Bedroom Two**



11' 2" x 9' 6" (3.40m x 2.90m) Window to rear, radiator.

### **Bedroom three**



6' 9" x 8' 0" (2.06m x 2.44m) Window to rear, radiator.

### Bathroom



Window to front, panelled bath with shower head over, W/C, wash hand basin with vanity sink unit radiator.

### Outside

### Garden



The garden is fully enclosed by fencing and consists of small trees, bushes and plants, as well as a small pond filled with wildlife. The rest is laid to lawn along with an a patio area.

### Garage

There is access through a single door into the garage via the garden.

# Property Details.

#### Floorplans



#### Location



#### **Energy Ratings**





We have not carried out a structural survey and the services, appliances and specific fittings have not been tested. All photographs, measurements, floor plans and distances referred to are given as a guide only and should not be rel