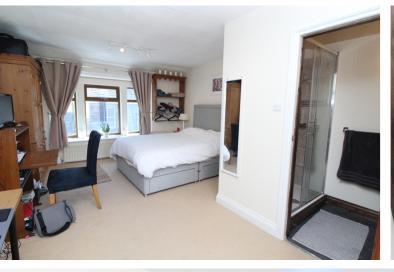

First Floor Landing - With loft hatch, storage cupboard, window to the rear. Main Bedroom - With window to the rear elevation enjoying countryside views, window to the front elevation. En-Suite Shower Room - A modern suite comprising of pedestal hand wash basin, W/C and shower cubicle. Bedroom Two - With windows to the front and side elevations, exposed feature beam and stonework. Bedroom Three - With window to the side elevation, exposed beam. Bathroom - With a four-piece suite comprising of a corner bath, W/C, pedestal hand wash basin and shower cubicle, windows to the rear elevation.