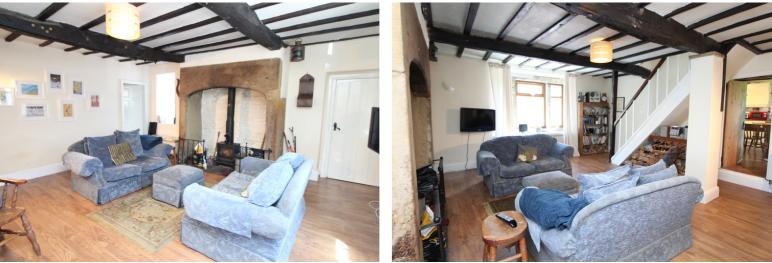

Ground floor - Entrance Porch - With entrance door and window and tiled flooring. Lounge - With windows to the front elevation with stone mullions, window to the side elevation. Inglenook fireplace with wood-burning stove and open-plan staircase leading to the first floor. Utility Room - With tiled flooring, plumbing for a washing machine and space for a tumble dryer, circular sink unit, window to the side elevation. W/C - With a W/C, wall-mounted sink, tiled flooring, window to the rear elevation. Dining Kitchen - With windows to both the front and rear elevation, stone mullions, countryside views to rear. Range of wall and base units with work-surfaces over and tiling to the splash-backs, range cooker, integrated fridge/freezer, exposed feature beams.