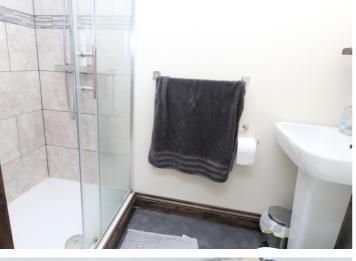

First Floor Landing - With loft hatch, storage cupboard, window to the rear. Main Bedroom - With window to the rear elevation enjoying countryside views, window to the front elevation. En-Suite Shower Room - A modern suite comprising of pedestal hand wash basin, W/C and shower cubicle. Bedroom Two - With windows to the front and side elevations, exposed feature beam and stonework. Bedroom Three - With window to the side elevation, exposed beam. Bathroom - With a four-piece suite comprising of a corner bath, W/C, pedestal hand wash basin and shower cubicle, windows to the rear elevation.