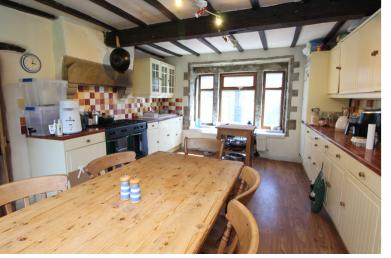

Ground floor - Entrance Porch - With entrance door and window and tiled flooring. Lounge - With windows to the front elevation with stone mullions, window to the side elevation. Inglenook fireplace with wood-burning stove and open-plan staircase leading to the first floor. Utility Room - With tiled flooring, plumbing for a washing machine and space for a tumble dryer, circular sink unit, window to the side elevation. W/C - With a W/C, wall-mounted sink, tiled flooring, window to the rear elevation. Dining Kitchen - With windows to both the front and rear elevation, stone mullions, countryside views to rear. Range of wall and base units with work-surfaces over and tiling to the splash-backs, range cooker, integrated fridge/freezer, exposed feature beams.