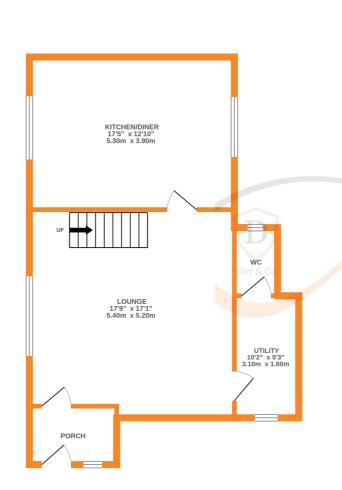

Ground floor - Entrance Porch - With entrance door and window and tiled flooring. Lounge - With windows to the front elevation with stone mullions, window to the side elevation. Inglenook fireplace with wood-burning stove and open-plan staircase leading to the first floor. Utility Room - With tiled flooring, plumbing for a washing machine and space for a tumble dryer, circular sink unit, window to the side elevation. W/C - With a W/C, wall-mounted sink, tiled flooring, window to the rear elevation. Dining Kitchen - With windows to both the front and rear elevation, stone mullions, countryside views to rear. Range of wall and base units with work-surfaces over and tiling to the splash-backs, range cooker, integrated fridge/freezer, exposed feature beams.

Exterior - There is a free-standing garage to the rear of the property, please be aware this property doesnt have a garden.

EPC Rating D

Whilst every attempt has been made to ensure the accuracy of the floorplan contained here, measurements of doors, windows, rooms and any other items are approximate and no responsibility is taken for any error, omission or mis-statement. This plan is for illustrative purposes only and should be used as such by any prospective purchaser. The services, systems and anghiances shown have not been tested and no guarantee as to their operability or efficiency can be given. Made with Metropix €2024

GROUND FLOOR

1ST FLOOR