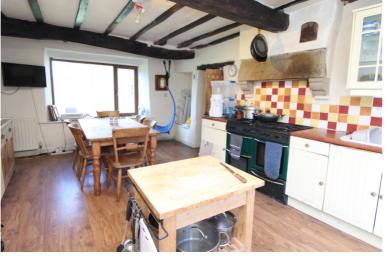

Ground floor - Entrance Porch - With entrance door and window and tiled flooring. Lounge - With windows to the front elevation with stone mullions, window to the side elevation. Inglenook fireplace with wood-burning stove and open-plan staircase leading to the first floor. Utility Room - With tiled flooring, plumbing for a washing machine and space for a tumble dryer, circular sink unit, window to the side elevation. W/C - With a W/C, wall-mounted sink, tiled flooring, window to the rear elevation. Dining Kitchen - With windows to both the front and rear elevation, stone mullions, countryside views to rear. Range of wall and base units with work-surfaces over and tiling to the splash-backs, range cooker, integrated fridge/freezer, exposed feature beams.