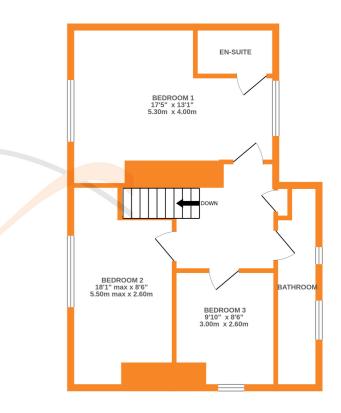

First Floor Landing - With loft hatch, storage cupboard, window to the rear. Main Bedroom - With window to the rear elevation enjoying countryside views, window to the front elevation. En-Suite Shower Room - A modern suite comprising of pedestal hand wash basin, W/C and shower cubicle. Bedroom Two - With windows to the front and side elevations, exposed feature beam and stonework. Bedroom Three - With window to the side elevation, exposed beam. Bathroom - With a four-piece suite comprising of a corner bath, W/C, pedestal hand wash basin and shower cubicle, windows to the rear elevation.

Exterior - There is a free-standing garage to the rear of the property, please be aware this property doesnt have a garden.

EPC Rating D

Whilst every attempt has been made to ensure the accuracy of the floorplan contained here, measurements of doors, windows, rooms and any other items are approximate and no responsibility is taken for any error, omission or mis-statement. This plan is for illustrative purposes only and should be used as such by any prospective purchaser. The services, systems and anghiances shown have not been tested and no guarantee as to their operability or efficiency can be given. Made with Metropix €2024