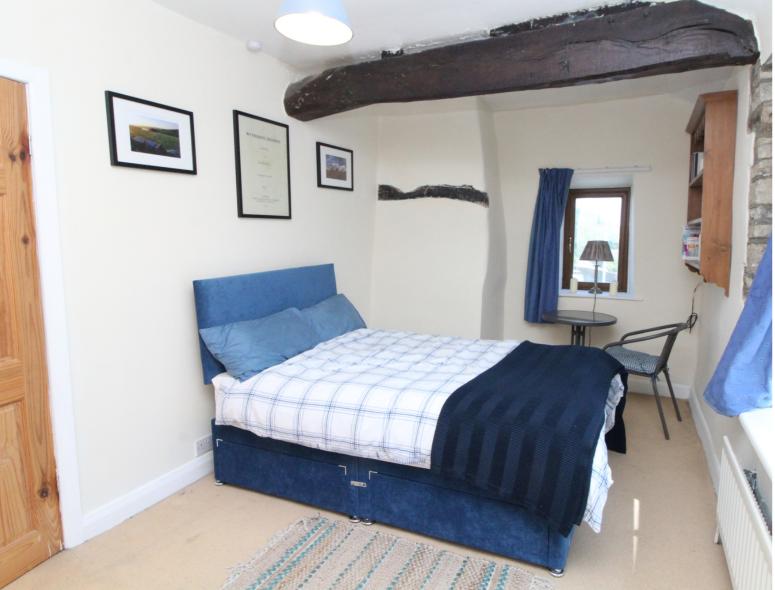

First Floor Landing - With loft hatch, storage cupboard, window to the rear. Main Bedroom - With window to the rear elevation enjoying countryside views, window to the front elevation. En-Suite Shower Room - A modern suite comprising of pedestal hand wash basin, W/C and shower cubicle. Bedroom Two - With windows to the front and side elevations, exposed feature beam and stonework. Bedroom Three - With window to the side elevation, exposed beam. Bathroom - With a four-piece suite comprising of a corner bath, W/C, pedestal hand wash basin and shower cubicle, windows to the rear elevation.