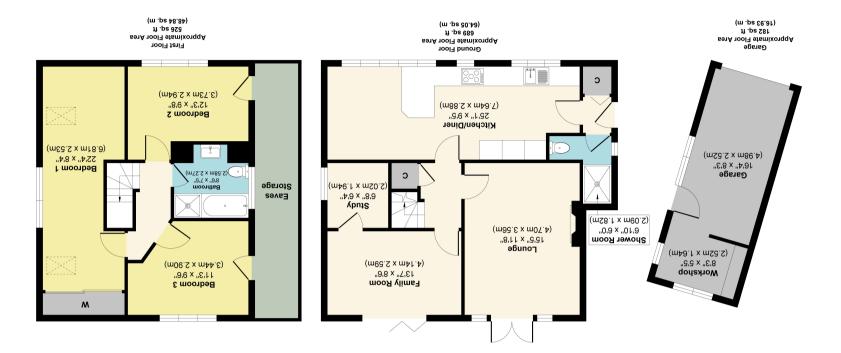

Approx. Gross Internal Floor Area (Excluding Garage) 1215 sq. ft / 112.90 sq. m Illustration for identification purposes only, measurements approximate, not to scale. Copyright and Produced by MS Property Marketing. Approx. Gross Internal Floor Area (Including Garage) 1397 sq. ft / 129.83 sq. m

## Lawnway, Off Stockton Lane, York YO31 1JD

A unique property offered for sale in a highly desirable location just off Stockton Lane. Situated on a good sized corner plot the property briefly comprises; entrance hall with storage and ground floor shower room with w/c, a modern dining kitchen with white units, lounge with feature fire and doors opening out to the rear garden, a family room with doors opening out to the garden and a study completes the ground floor. To the first floor are three good sized bedrooms and a modern four piece house bathroom. Externally the property benefits from a detached garage with workshop, driveway (with EV charger) for off street parking, enclosed rear garden with patio, laid lawn, mature boarders and a greenhouse. Having been well maintained by the current owners including a new roof, we strongly believe this property deserves to be viewed to truly appreciate the size and standard of accommodation on offer.