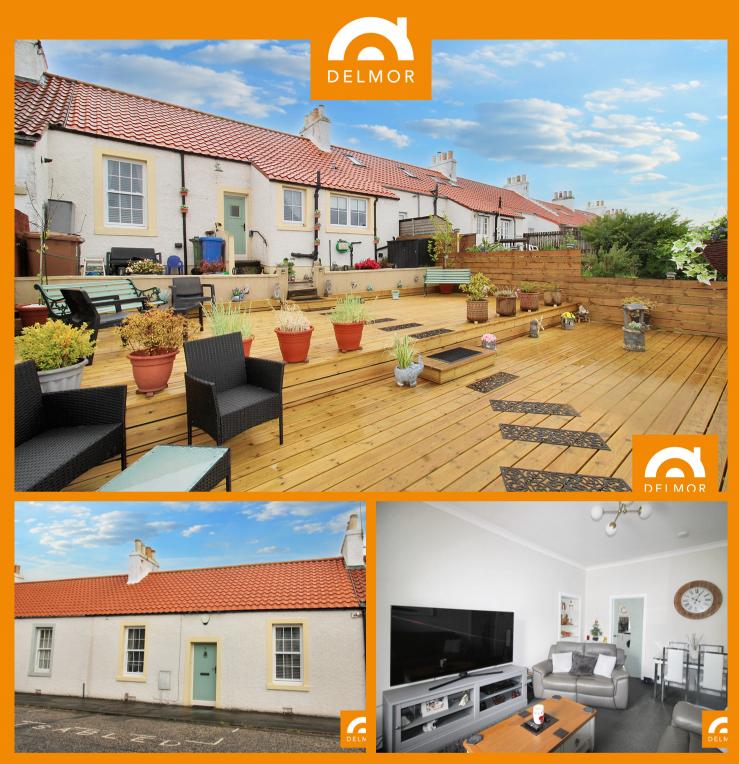

## PROPERTY DETAILS

This TERRACED COTTAGE has been remodelled to the highest of standards, Quality double Glazing, Gas Combi Central Heating, Replacement Roof, Superbly remodelled kitchen, fabulous redesigned shower room and extensive money has been invested in the redesign and landscaping of the gardens. Accommodation comprises: Vestibule, Hall, Lounge, Kitchen two double bedrooms and shower room, THIS PROEPRTY MUST BE VIWED TO BE APPRECIATED.

## **KEY FEATURES**

- FABULOUS TERRACED COTTAGE BUNGALOW
- Quality double glazing, gas combi central heating, replacement roof
- Considerable funds have been invested in the planning, design and landscaping of the gardens
  - Recently remodelled high end kitchen
- Tastefully appointed Lounge
- Beautifully redesigned Shower room
- Two Double bedrooms both with fitted wardrobes
- Open out look open to a wooded area to the rear
- Viewing is a MUST