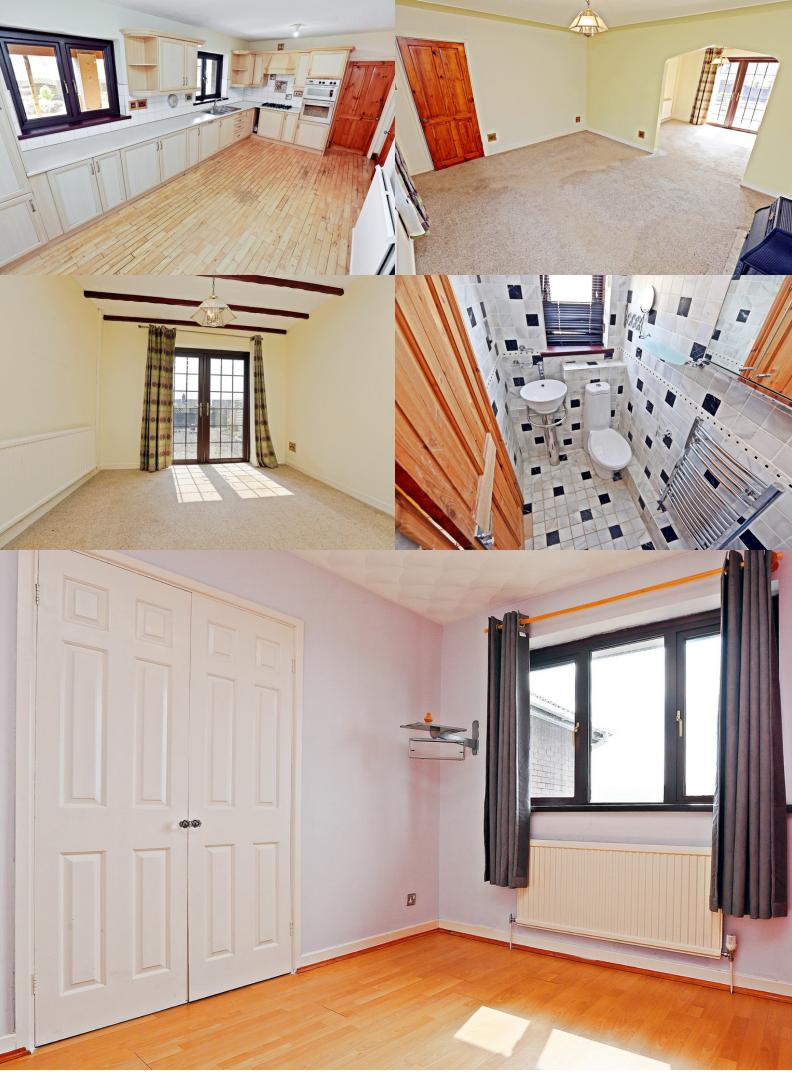

The ground floor accommodation of the property comprises; entrance hallway, downstairs cloakroom/wc, lounge, kitchen/breakfast room, dining room, utility room and 2 x sitting rooms (front sitting room is a garage conversion). The versatility and flexibility on offer is fantastic, with plenty of room for all the family, which could be used for a variety of purposes.

\*\*COMBI BOILER\*\*

\*\*UPVC DOUBLE GLAZING\*\*

Upstairs, the property has a generous landing area serving all bedrooms and family bathroom.

The first floor currently has 5 bedrooms with the 6th bedroom currently being used as a dressing room (but could easily changed into a bedroom if required). We also find a master bedrooms ensuite shower room, plus access into the loft via a pull down ladder.