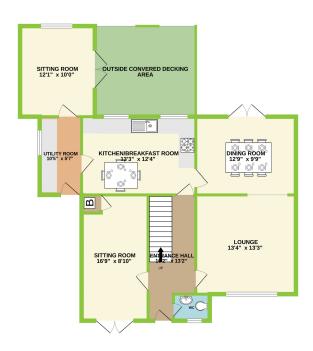

The ground floor accommodation of the property comprises; entrance hallway, downstairs cloakroom/wc, lounge, kitchen/breakfast room, dining room, utility room and 2 x sitting rooms (front sitting room is a garage conversion). The versatility and flexibility on offer is fantastic, with plenty of room for all the family, which could be used for a variety of purposes.

\*\*NO CHAIN\*\*

RCT COUNCIL TAX BAND 'G' - £3,314.09 Gross charge.

GROUND FLOOR 1ST FLOOR

Whilst every attempt has been made to ensure the accuracy of the floorplan contained here, measurements of doors, windows, rooms and any other items are approximate and no responsibility is taken for any entor, omission on mis-statement. This joint is for illustrative purposes only and should be used as such by any prospective purchaser. The services, systems and appliances shown have not been tested and no guarantee as to their floorperability or efficiency can be given.