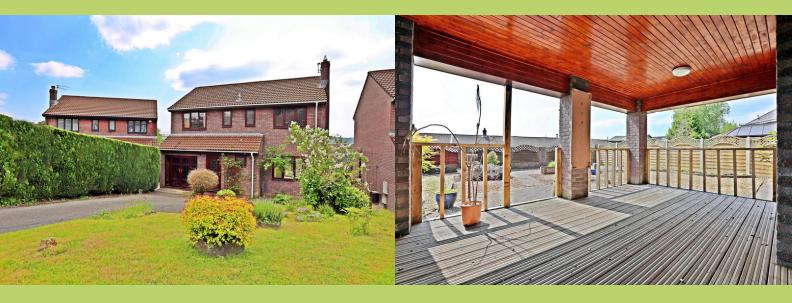

The ground floor accommodation of the property comprises; entrance hallway, downstairs cloakroom/wc, lounge, kitchen/breakfast room, dining room, utility room and 2 x sitting rooms (front sitting room is a garage conversion). The versatility and flexibility on offer is fantastic, with plenty of room for all the family, which could be used for a variety of purposes.

Externally the property has a lovely size south facing rear garden, which has predominantly been kept low maintenance, with a lawn area and shed.

The front of the house has a pretty lawn garden, plus tandem driveway for off road parking.