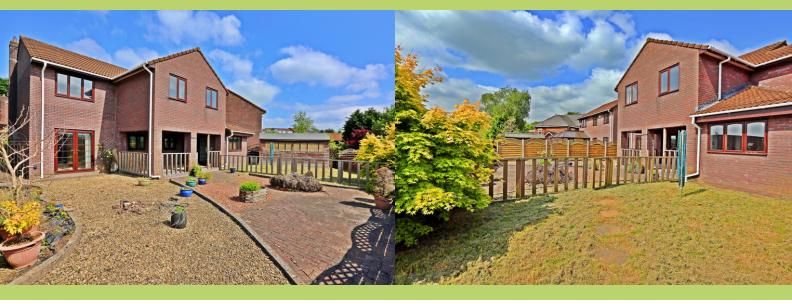

Externally the property has a lovely size south facing rear garden, which has predominantly been kept low maintenance, with a lawn area and shed.

The front of the house has a pretty lawn garden, plus tandem driveway for off road parking.