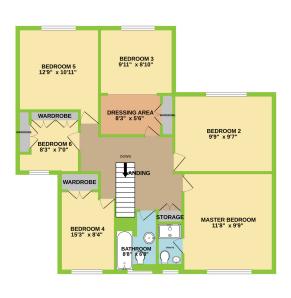

\*\*COMBI BOILER\*\*

\*\*UPVC DOUBLE GLAZING\*\*

Upstairs, the property has a generous landing area serving all bedrooms and family bathroom.

The first floor currently has 5 bedrooms with the 6th bedroom currently being used as a dressing room (but could easily changed into a bedroom if required). We also find a master bedrooms ensuite shower room, plus access into the loft via a pull down ladder.

\*\*NO CHAIN\*\*

RCT COUNCIL TAX BAND 'G' - £3,314.09 Gross charge.

GROUND FLOOR 1ST FLOOR

Whilst every attempt has been made to ensure the accuracy of the floorplan contained here, measurements of doors, windows, rooms and any other items are approximate and no responsibility is taken for any entor, omission on mis-statement. This joint is for illustrative purposes only and should be used as such by any prospective purchaser. The services, systems and appliances shown have not been tested and no guarantee as to their floorperability or efficiency can be given.