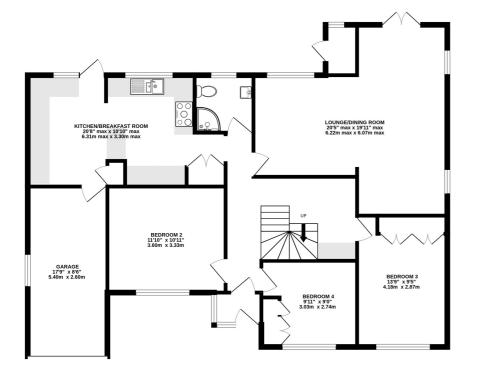

## **Description**

This deceptively spacious family home is situated in an attractive unmade lane on the south side of Farnham. The well presented accommodation includes a generous entrance hall, lounge/dining room with doors to the rear deck, fitted kitchen/breakfast room with integrated appliances, three good size bedrooms and a family shower room. On the first floor is a large master bedroom and bathroom. To the rear of the house is a full width timber deck with steps leading down to a large lawned area. The garden enjoys a south easterly aspect and the mature trees and shrubs provide a good degree of seclusion. To the front of the house is a single garage and a driveway providing off road parking.

Features - \* Mature plot of approx 0.25 acres \* Spacious detached home \* Delightful unmade lane \* Four bedrooms \* Two bath/shower rooms \* Fitted kitchen/breakfast room \* Lounge /dining room \* Garage and driveway parking

Sat Nav Ref: GU10 4RP

**Local Authority** 

Waverley Band F

GROUND FLOOR 1240 sq.ft. (115.2 sq.m.) approx. 1ST FLOOR 426 sq.ft. (39.6 sq.m.) approx.

TOTAL FLOOR AREA: 1666 sq.ft. (154.8 sq.m.) approx.

Whilst every attempt has been made to ensure the accuracy of the floorplan contained here, measurements of doors, windows, comes and any other items are approximate and no responsibility is taken for any error, omission or mis-statement. This plan is for illustrative purposes only and should be used as such by any prospective purchaser. The services, systems and appliances shown have not been tested and no guarantee as to their operability or efficiency can be given.