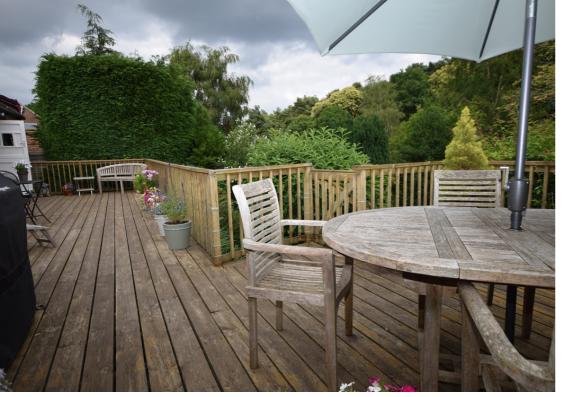

## **Description**

This deceptively spacious family home is situated in an attractive unmade lane on the south side of Farnham. The well presented accommodation includes a generous entrance hall, lounge/dining room with doors to the rear deck, fitted kitchen/breakfast room with integrated appliances, three good size bedrooms and a family shower room. On the first floor is a large master bedroom and bathroom. To the rear of the house is a full width timber deck with steps leading down to a large lawned area. The garden enjoys a south easterly aspect and the mature trees and shrubs provide a good degree of seclusion. To the front of the house is a single garage and a driveway providing off road parking.