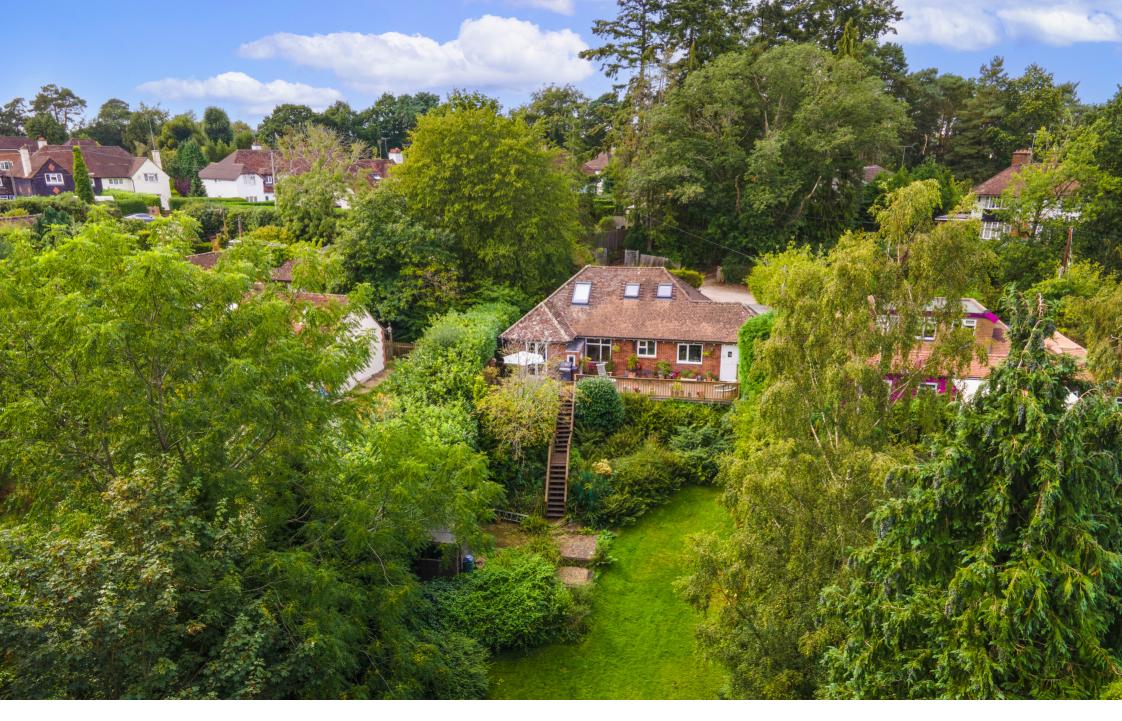

## **Description**

This deceptively spacious family home is situated in an attractive unmade lane on the south side of Farnham. The well presented accommodation includes a generous entrance hall, lounge/dining room with doors to the rear deck, fitted kitchen/breakfast room with integrated appliances, three good size bedrooms and a family shower room. On the first floor is a large master bedroom and bathroom. To the rear of the house is a full width timber deck with steps leading down to a large lawned area. The garden enjoys a south easterly aspect and the mature trees and shrubs provide a good degree of seclusion. To the front of the house is a single garage and a driveway providing off road parking.

Features - \* Mature plot of approx 0.25 acres \* Spacious detached home \* Delightful unmade lane \* Four bedrooms \* Two bath/shower rooms \* Fitted kitchen/breakfast room \* Lounge /dining room \* Garage and driveway parking