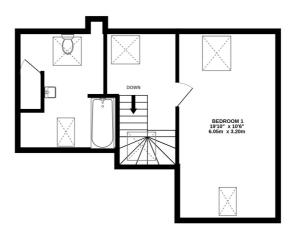

## **Description**

This deceptively spacious family home is situated in an attractive unmade lane on the south side of Farnham. The well presented accommodation includes a generous entrance hall, lounge/dining room with doors to the rear deck, fitted kitchen/breakfast room with integrated appliances, three good size bedrooms and a family shower room. On the first floor is a large master bedroom and bathroom. To the rear of the house is a full width timber deck with steps leading down to a large lawned area. The garden enjoys a south easterly aspect and the mature trees and shrubs provide a good degree of seclusion. To the front of the house is a single garage and a driveway providing off road parking.

Features - \* Mature plot of approx 0.25 acres \* Spacious detached home \* Delightful unmade lane \* Four bedrooms \* Two bath/shower rooms \* Fitted kitchen/breakfast room \* Lounge /dining room \* Garage and driveway parking

Sat Nav Ref: GU10 4RP

**Local Authority** 

Waverley Band F

GROUND FLOOR 1240 sq.ft. (115.2 sq.m.) approx. 1ST FLOOR 426 sq.ft. (39.6 sq.m.) approx.

TOTAL FLOOR AREA: 1666 sq.ft. (154.8 sq.m.) approx.

Whilst every attempt has been made to ensure the accuracy of the floorplan contained here, measurements of doors, windows, comes and any other items are approximate and no responsibility is taken for any error, omission or mis-statement. This plan is for illustrative purposes only and should be used as such by any prospective purchaser. The services, systems and appliances shown have not been tested and no guarantee as to their operability or efficiency can be given.