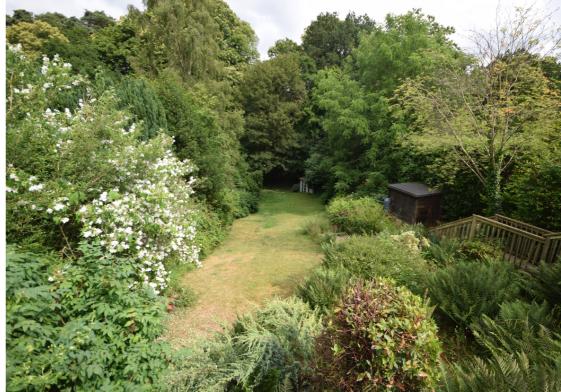

## **Description**

This deceptively spacious family home is situated in an attractive unmade lane on the south side of Farnham. The well presented accommodation includes a generous entrance hall, lounge/dining room with doors to the rear deck, fitted kitchen/breakfast room with integrated appliances, three good size bedrooms and a family shower room. On the first floor is a large master bedroom and bathroom. To the rear of the house is a full width timber deck with steps leading down to a large lawned area. The garden enjoys a south easterly aspect and the mature trees and shrubs provide a good degree of seclusion. To the front of the house is a single garage and a driveway providing off road parking.

Features - \* Mature plot of approx 0.25 acres \* Spacious detached home \* Delightful unmade lane \* Four bedrooms \* Two bath/shower rooms \* Fitted kitchen/breakfast room \* Lounge /dining room \* Garage and driveway parking