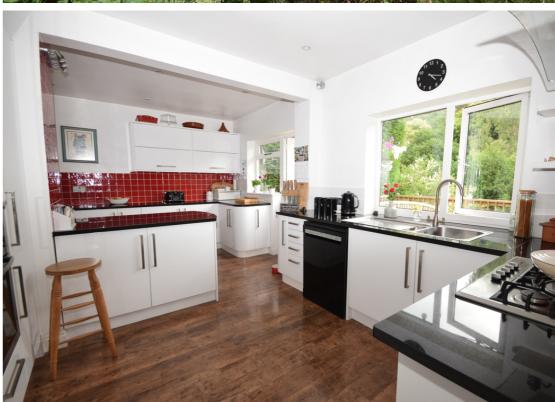

## **Description**

This deceptively spacious family home is situated in an attractive unmade lane on the south side of Farnham. The well presented accommodation includes a generous entrance hall, lounge/dining room with doors to the rear deck, fitted kitchen/breakfast room with integrated appliances, three good size bedrooms and a family shower room. On the first floor is a large master bedroom and bathroom. To the rear of the house is a full width timber deck with steps leading down to a large lawned area. The garden enjoys a south easterly aspect and the mature trees and shrubs provide a good degree of seclusion. To the front of the house is a single garage and a driveway providing off road parking.

Features - \* Mature plot of approx 0.25 acres \* Spacious detached home \* Delightful unmade lane \* Four bedrooms \* Two bath/shower rooms \* Fitted kitchen/breakfast room \* Lounge /dining room \* Garage and driveway parking