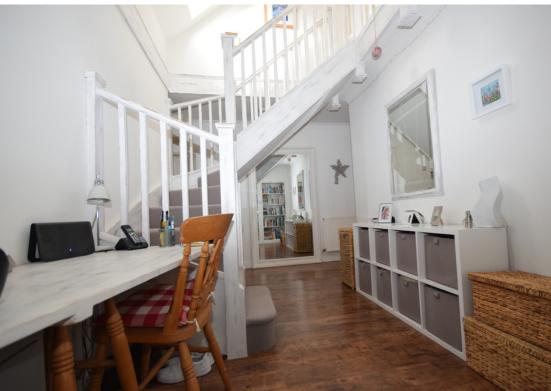

## **Description**

This deceptively spacious family home is situated in an attractive unmade lane on the south side of Farnham. The well presented accommodation includes a generous entrance hall, lounge/dining room with doors to the rear deck, fitted kitchen/breakfast room with integrated appliances, three good size bedrooms and a family shower room. On the first floor is a large master bedroom and bathroom. To the rear of the house is a full width timber deck with steps leading down to a large lawned area. The garden enjoys a south easterly aspect and the mature trees and shrubs provide a good degree of seclusion. To the front of the house is a single garage and a driveway providing off road parking.

Features - \* Mature plot of approx 0.25 acres \* Spacious detached home \* Delightful unmade lane \* Four bedrooms \* Two bath/shower rooms \* Fitted kitchen/breakfast room \* Lounge /dining room \* Garage and driveway parking