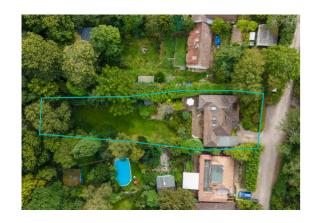

Features - \* Mature plot of approx 0.25 acres \* Spacious detached home \* Delightful unmade lane \* Four bedrooms \* Two bath/shower rooms \* Fitted kitchen/breakfast room \* Lounge /dining room \* Garage and driveway parking