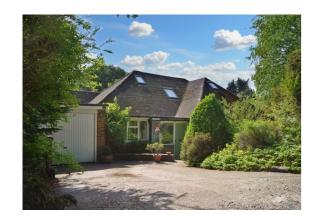

## **Description**

This deceptively spacious family home is situated in an attractive unmade lane on the south side of Farnham. The well presented accommodation includes a generous entrance hall, lounge/dining room with doors to the rear deck, fitted kitchen/breakfast room with integrated appliances, three good size bedrooms and a family shower room. On the first floor is a large master bedroom and bathroom. To the rear of the house is a full width timber deck with steps leading down to a large lawned area. The garden enjoys a south easterly aspect and the mature trees and shrubs provide a good degree of seclusion. To the front of the house is a single garage and a driveway providing off road parking.

Features - \* Mature plot of approx 0.25 acres \* Spacious detached home \* Delightful unmade lane \* Four bedrooms \* Two bath/shower rooms \* Fitted kitchen/breakfast room \* Lounge /dining room \* Garage and driveway parking