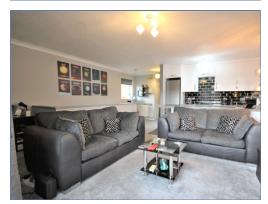

\*\*NO SERVICE CHARGE AND GROUND RENT IS APPROX £1 a year\*\*

Gorgeous two-bedroom top floor maisonette, with parking for one car.

The stylish refurbed kitchen is tiled all round, with grey wood worktops, a breakfast bar and includes an integrated oven with induction hob, it also has space for freestanding appliances such as an American style fridge freezer and washing machine. The living area has refitted carpets and new French doors to the balcony.