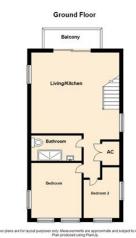

## £215,000 Share of Freehold

- Stylish Two Bedroom Maisonette
- Refurbed Kitchen & Bathroom
- Fast Broadband
- Desirable Area
- Driveway For One Car
- New Doors To Balcony & Front Door
- £1 a year for ground rent
- Will rent for £1,100
- EPC Rating

\*\*NO SERVICE CHARGE AND GROUND RENT IS APPROX £1 a year\*\*

Gorgeous two-bedroom top floor maisonette, with parking for one car.

The stylish refurbed kitchen is tiled all round, with grey wood worktops, a breakfast bar and includes an integrated oven with induction hob, it also has space for freestanding appliances such as an American style fridge freezer and washing machine. The living area has refitted carpets and new French doors to the balcony.

The two bedrooms are of good size and have lots of natural light. Finally, the very chic refurbed bathroom comprises of, a slow closing w/c, a vanity basin with lots of storage, a double shower cubicle with charcoal grey tiles and an idyllic towel radiator.

To the front of the home there is a driveway for one car.

Set in the popular area of Emerson Valley this home is situated near Westcroft shopping centre, it is in very good school catchment areas and within close proximity to the beautiful Furzton Lake which offers lovely family/dog walks, a pub restaurant lunch and a play park.