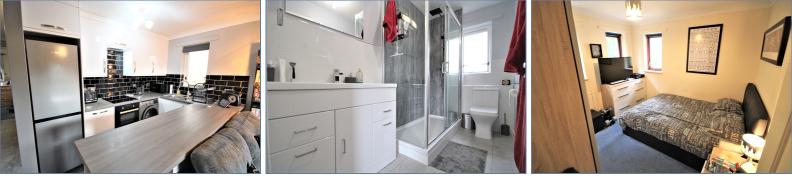

\*\*NO SERVICE CHARGE AND GROUND RENT IS APPROX £1 a year\*\*

Gorgeous two-bedroom top floor maisonette, with parking for one car.

The stylish refurbed kitchen is tiled all round, with grey wood worktops, a breakfast bar and includes an integrated oven with induction hob, it also has space for freestanding appliances such as an American style fridge freezer and washing machine. The living area has refitted carpets and new French doors to the balcony.

The two bedrooms are of good size and have lots of natural light. Finally, the very chic refurbed bathroom comprises of, a slow closing w/c, a vanity basin with lots of storage, a double shower cubicle with charcoal grey tiles and an idyllic towel radiator.