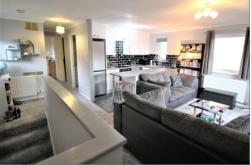

\*\*NO SERVICE CHARGE AND GROUND RENT IS APPROX £1 a year\*\*

Gorgeous two-bedroom top floor maisonette, with parking for one car.

The stylish refurbed kitchen is tiled all round, with grey wood worktops, a breakfast bar and includes an integrated oven with induction hob, it also has space for freestanding appliances such as an American style fridge freezer and washing machine. The living area has refitted carpets and new French doors to the balcony.