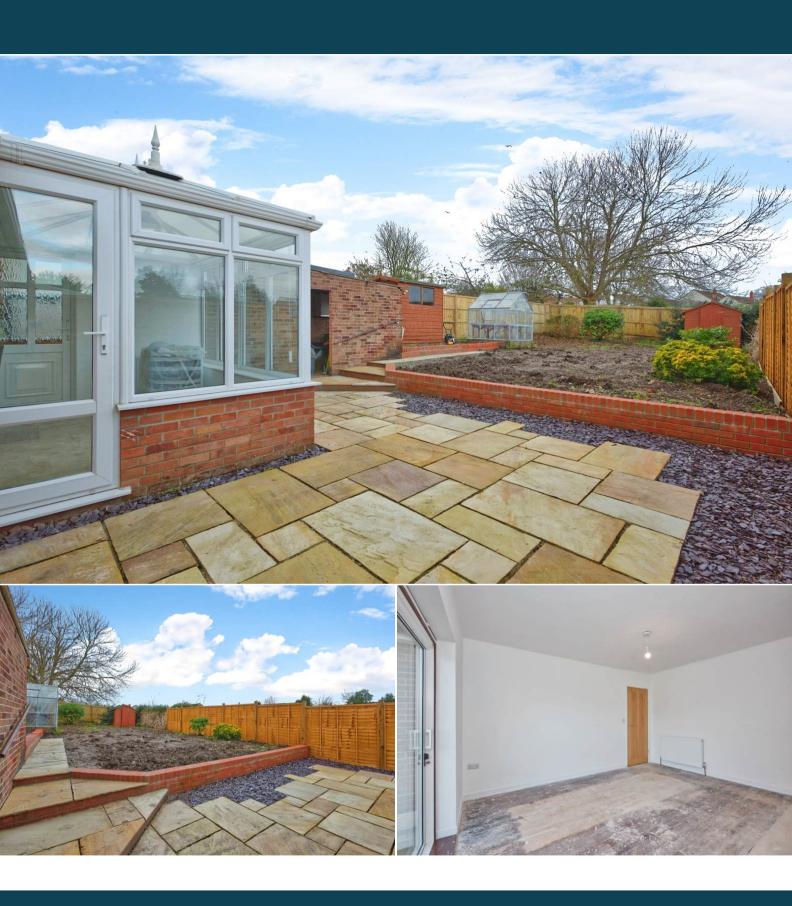

The interior of this beautifully presented property briefly comprises the living room, spacious and open fitted kitchen with dining area leading to the conservatory, the family bathroom, and two double bedrooms. The first floor has been converted into another bedroom. The exterior boasts a private rear garden, perfect for enjoying the summer months.