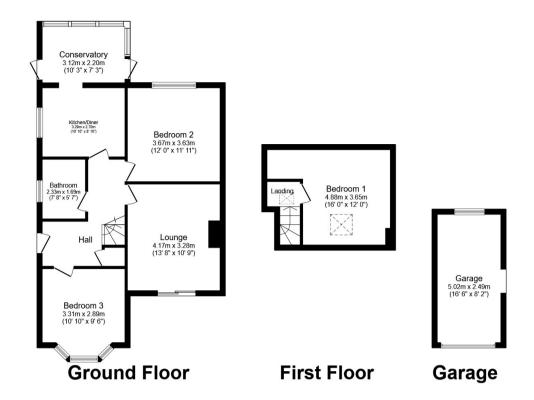

Total floor area 100.4 m² (1,080 sq.ft.) approx

This floor plan is for illustrative purposes only. It is not drawn to scale. Any measurements, floor areas (including any total floor area), openings and orientation are approximate. No details are guaranteed, they cannot be relied upon for any purpose and they do not form part of any agreement. No liability is taken for any error, omission or misstatement. A party must rely upon its own inspection(s). Powered by www.focalagent.com