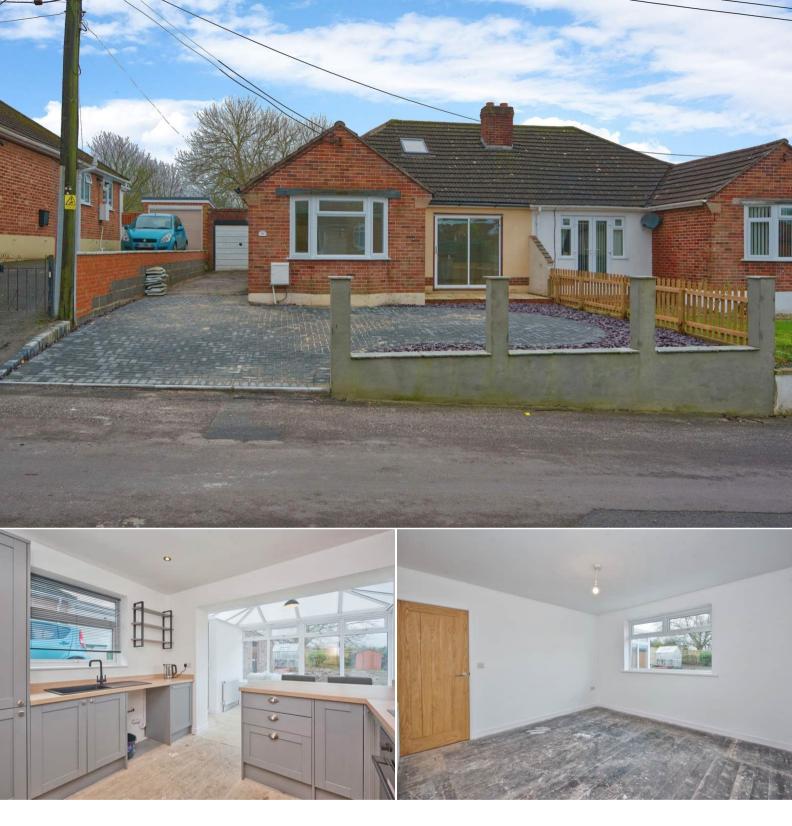

## Canns Lane Bridgwater

Bettermove are proud to present this recently renovated 3 bedroom semi-detached bungalow in Puriton available with no forward chain.

The property benefits from double glazing, new gas central heating system and has off street parking available via the new driveway and the garage. The council tax band is C.

The interior of this beautifully presented property briefly comprises the living room, spacious and open fitted kitchen with dining area leading to the conservatory, the family bathroom, and two double bedrooms. The first floor has been converted into another bedroom. The exterior boasts a private rear garden, perfect for enjoying the summer months.

Located in the popular village of Puriton, the property is close to a range of amenities, including shops, supermarkets, restaurants and pubs. Excellent transport connections can be found from the M5 and many local bus routes.