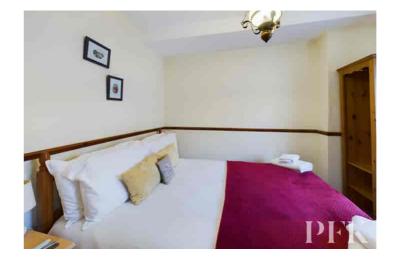

### Bedroom 1

 $2.41 m \times 3.59 m$  (7' 11"  $\times$  11' 9") A side aspect bedroom with dado rail and electric night storage heater.

#### Bedroom 2

 $2.41 m \times 2.86 m$  (7'  $11" \times 9'$  5") A rear aspect bedroom with dado rail and electric night storage heater.