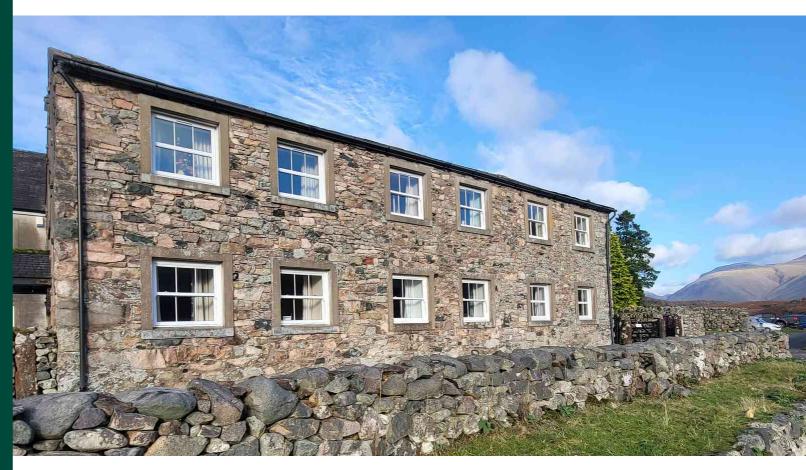

# Wasdale View, 3 Andrew House, Greendale Holiday Apartments, Wasdale Head, Seascale, Cumbria, CA20 1EU

- 2 bed, 1st floor apartment
- Successful holiday let
- Council Tax: Assessed for business purposes
  - 01900 826205

#### PROPERTY DESCRIPTION

Positioned within the scenic Greendale complex on the doorstep of Wastwater and the iconic Wasdale Head, this beautifully situated two bed, first floor apartment offers an unparalleled blend of natural beauty and tranquility. Designed as the ideal holiday or second home, this apartment cannot be used as a main residence, and boasts far reaching views of the surrounding fells, including the Scafell range and Great Gable, both part of the region's highest and most dramatic landscapes. Its exceptional location within the complex ensures privacy and uninterrupted vistas, making it a rare find in the Lake District National Park.