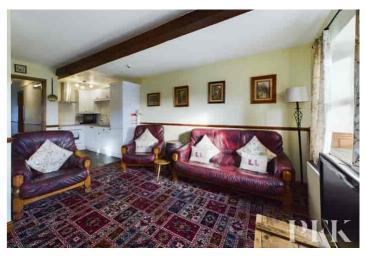

# Open Plan Lounge/Dining/Kitchen

 $5.16m \times 6.73m$  (16' 11"  $\times$  22' 1") (overall max measurements) A generous open plan area with exposed beam, dado rail and tile effect flooring throughout.

With the apartment benefitting from an elevated and front position in the complex, the living area has two radiators and twin front aspect windows enjoying superb views towards the fells. The kitchen area is fitted with a range of matching wall and base units with complementary work surfacing incorporating 1.5 bowl stainless steel sink and drainer unit with mixer tap and tiled splashbacks. Integrated electric oven with hob and extractor over and integrated full height fridge freezer.