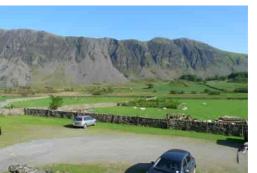

- Residents car park
- Great views towards Scafell & Great Gable
- Tenure: leasehold

cockermouth@pfk.co.uk

- On the edge of Wastwater in the LDNP
- Holiday use or 2nd home only
- EPC rating TBC www.pfk.co.uk

#### LOCATION

Wasdale is the most spectacular and unspoilt corner of the Lake District. The valley, with Wastwater at its heart, is hemmed in by rugged mountains, culminating at Wasdale Head with Pillar, Great Gable, Scafell and Scafell Pike arranged in a ring at the end of the valley. There are plenty of things to do in the area with Muncaster Castle and the delightful Ravenglass and Eskdale Railway both a short drive away. There are two good pubs in Nether Wasdale, and the famous Wasdale Head Inn is just four miles away, with the nearest shops in Gosforth, just a ten minute drive. The entire Lake District is accessible for day trips, and the beaches of the west Cumbrian coast are little more than a quarter of an hour by car.

# Gardens and Parking

There are communal grounds surrounding the property and a residents car park located opposite the complex.