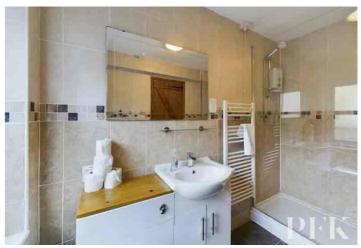

#### Shower Room

 $1.7 \text{m} \times 2.66 \text{m}$  (5' 7"  $\times$  8' 9") Fitted with a three piece suite comprising concealed cistern WC and wash hand basin set on a vanity unit and walk in shower cubicle with electric shower. Fully tiled walls, laddered towel rail, tile effect flooring and obscured rear aspect window.