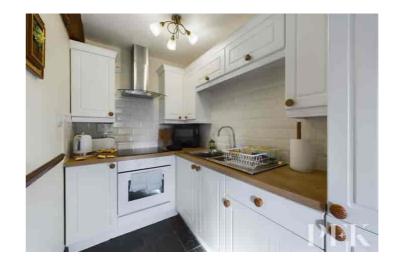

# Open Plan Lounge/Dining/Kitchen

 $5.16m \times 6.73m$  (16' 11"  $\times$  22' 1") (overall max measurements) A generous open plan area with exposed beam, dado rail and tile effect flooring throughout.

With the apartment benefitting from an elevated and front position in the complex, the living area has two radiators and twin front aspect windows enjoying superb views towards the fells. The kitchen area is fitted with a range of matching wall and base units with complementary work surfacing incorporating 1.5 bowl stainless steel sink and drainer unit with mixer tap and tiled splashbacks. Integrated electric oven with hob and extractor over and integrated full height fridge freezer.