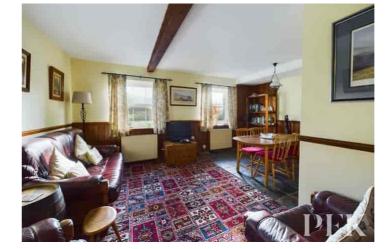

# Open Plan Lounge/Dining/Kitchen

 $5.16m \times 6.73m$  (16' 11"  $\times$  22' 1") (overall max measurements) A generous open plan area with exposed beam, dado rail and tile effect flooring throughout.

With the apartment benefitting from an elevated and front position in the complex, the living area has two radiators and twin front aspect windows enjoying superb views towards the fells. The kitchen area is fitted with a range of matching wall and base units with complementary work surfacing incorporating 1.5 bowl stainless steel sink and drainer unit with mixer tap and tiled splashbacks. Integrated electric oven with hob and extractor over and integrated full height fridge freezer.