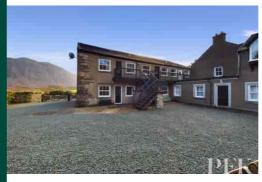

# Wasdale View, 3 Andrew House, Greendale Holiday Apartments, Wasdale Head, Seascale, Cumbria, CA20 1EU

- 2 bed, 1st floor apartment
- Successful holiday let
- Council Tax: Assessed for business purposes
  - 01900 826205

#### PROPERTY DESCRIPTION

Positioned within the scenic Greendale complex on the doorstep of Wastwater and the iconic Wasdale Head, this beautifully situated two bed, first floor apartment offers an unparalleled blend of natural beauty and tranquility. Designed as the ideal holiday or second home, this apartment cannot be used as a main residence, and boasts far reaching views of the surrounding fells, including the Scafell range and Great Gable, both part of the region's highest and most dramatic landscapes. Its exceptional location within the complex ensures privacy and uninterrupted vistas, making it a rare find in the Lake District National Park.

# Gardens and Parking

There are communal grounds surrounding the property and a residents car park located opposite the complex.