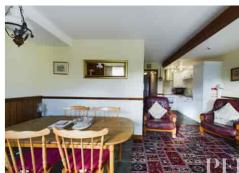

# Open Plan Lounge/Dining/Kitchen

 $5.16m \times 6.73m$  (16' 11"  $\times$  22' 1") (overall max measurements) A generous open plan area with exposed beam, dado rail and tile effect flooring throughout.

With the apartment benefitting from an elevated and front position in the complex, the living area has two radiators and twin front aspect windows enjoying superb views towards the fells. The kitchen area is fitted with a range of matching wall and base units with complementary work surfacing incorporating 1.5 bowl stainless steel sink and drainer unit with mixer tap and tiled splashbacks. Integrated electric oven with hob and extractor over and integrated full height fridge freezer.