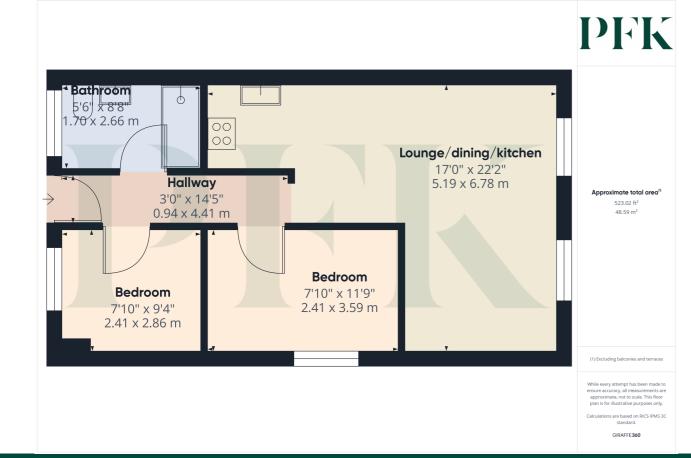

This charming retreat is currently managed as a successful holiday let, appealing to buyers looking for an investment property or a serene getaway. Details on the current holiday rental usage, revenue potential, and availability of furnishings are available upon request. The apartment briefly comprises entrance hallway, open plan lounge/dining/kitchen, two bedrooms and a three piece shower room. Externally, there are communal grounds which include a residents car park opposite the complex.

# Entrance Hall

Accessed by with steps leading up to the front of the apartment and a part glazed UPVC front door. With dado rail, loft access hatch, night storage heater, tile effect flooring and doors giving access to all rooms.

# Open Plan Lounge/Dining/Kitchen

 $5.16m \times 6.73m$  (16' 11"  $\times$  22' 1") (overall max measurements) A generous open plan area with exposed beam, dado rail and tile effect flooring throughout.

With the apartment benefitting from an elevated and front position in the complex, the living area has two radiators and twin front aspect windows enjoying superb views towards the fells. The kitchen area is fitted with a range of matching wall and base units with complementary work surfacing incorporating 1.5 bowl stainless steel sink and drainer unit with mixer tap and tiled splashbacks. Integrated electric oven with hob and extractor over and integrated full height fridge freezer.

### Bedroom 1

 $2.41 m \times 3.59 m$  (7' 11"  $\times$  11' 9") A side aspect bedroom with dado rail and electric night storage heater.

#### Bedroom 2

 $2.41 m \times 2.86 m$  (7'  $11" \times 9'$  5") A rear aspect bedroom with dado rail and electric night storage heater.

#### Shower Room

 $1.7 \text{m} \times 2.66 \text{m}$  (5' 7"  $\times$  8' 9") Fitted with a three piece suite comprising concealed cistern WC and wash hand basin set on a vanity unit and walk in shower cubicle with electric shower. Fully tiled walls, laddered towel rail, tile effect flooring and obscured rear aspect window.