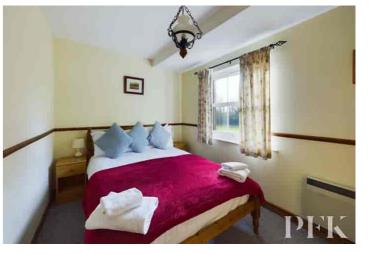

### Bedroom 1

 $2.41 m \times 3.59 m$  (7' 11"  $\times$  11' 9") A side aspect bedroom with dado rail and electric night storage heater.

#### Bedroom 2

 $2.41 m \times 2.86 m$  (7'  $11" \times 9'$  5") A rear aspect bedroom with dado rail and electric night storage heater.