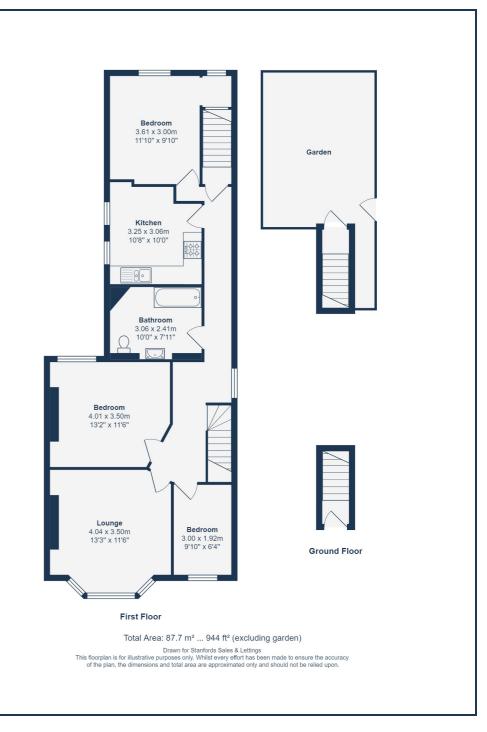

Set on the first floor of an end-of-terrace period conversion and beautifully presented throughout, the flat consists of a large lounge and separate kitchen with space for dining, two double bedrooms along with a third single, a family bathroom and loft access for storage. Outside this property also benefits from a private rear garden.

## Lounge

13' 3" x 11' 6" (4.04m x 3.51m) Sash bay windows, pendant ceiling light, fireplace, radiator, fitted carpet.

## Kitchen

10' 8" x 10' 0" (3.25m x 3.05m)

Sash windows, ceiling spotlights, fitted kitchen units, 1.5 bowl sink with mixer tap and drainer, integrated oven, gas hob and extractor hood, combi boiler, lino flooring.

### **Bedroom**

13' 2" x 11' 6" (4.01m x 3.51m)

Sash window, pendant ceiling light, radiator, fitted carpet.

## **Bedroom**

11' 10" x 9' 10" (3.61m x 3.00m) Sash window, pendant ceiling light, storage cupboard, radiator, fitted carpet,

#### Bedroom

9' 10" x 6' 4" (3.00m x 1.93m) Sash window, pendant ceiling light, radiator, fitted carpet.

## **Bathroom**

10' 0" x 7' 11" (3.05m x 2.41m)

Sash window, ceiling spotlights, bathtub with shower and screen, wash basin on vanity unit, WC, heated towel rail, extractor fan, tiled flooring.

## Garden

Private garden with off-street and direct access from flat.