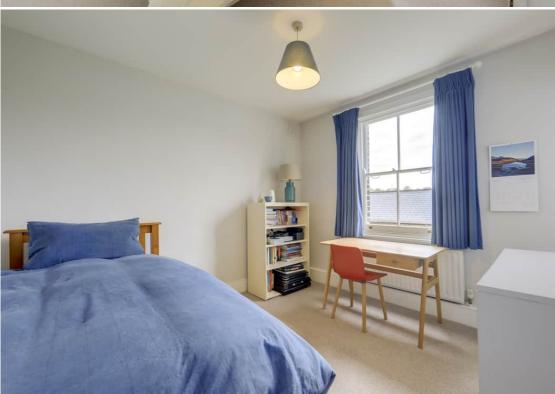

### **Bedroom**

13' 2" x 11' 6" (4.01m x 3.51m)

Sash window, pendant ceiling light, radiator, fitted carpet.

## **Bedroom**

11' 10" x 9' 10" (3.61m x 3.00m) Sash window, pendant ceiling light, storage cupboard, radiator, fitted carpet,

#### Bedroom

9' 10" x 6' 4" (3.00m x 1.93m) Sash window, pendant ceiling light, radiator, fitted carpet.