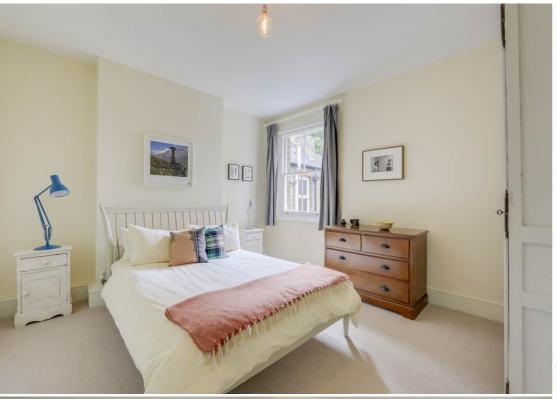

### **Bedroom**

13' 2" x 11' 6" (4.01m x 3.51m)

Sash window, pendant ceiling light, radiator, fitted carpet.

## **Bedroom**

11' 10" x 9' 10" (3.61m x 3.00m) Sash window, pendant ceiling light, storage cupboard, radiator, fitted carpet,

#### Bedroom

9' 10" x 6' 4" (3.00m x 1.93m) Sash window, pendant ceiling light, radiator, fitted carpet.