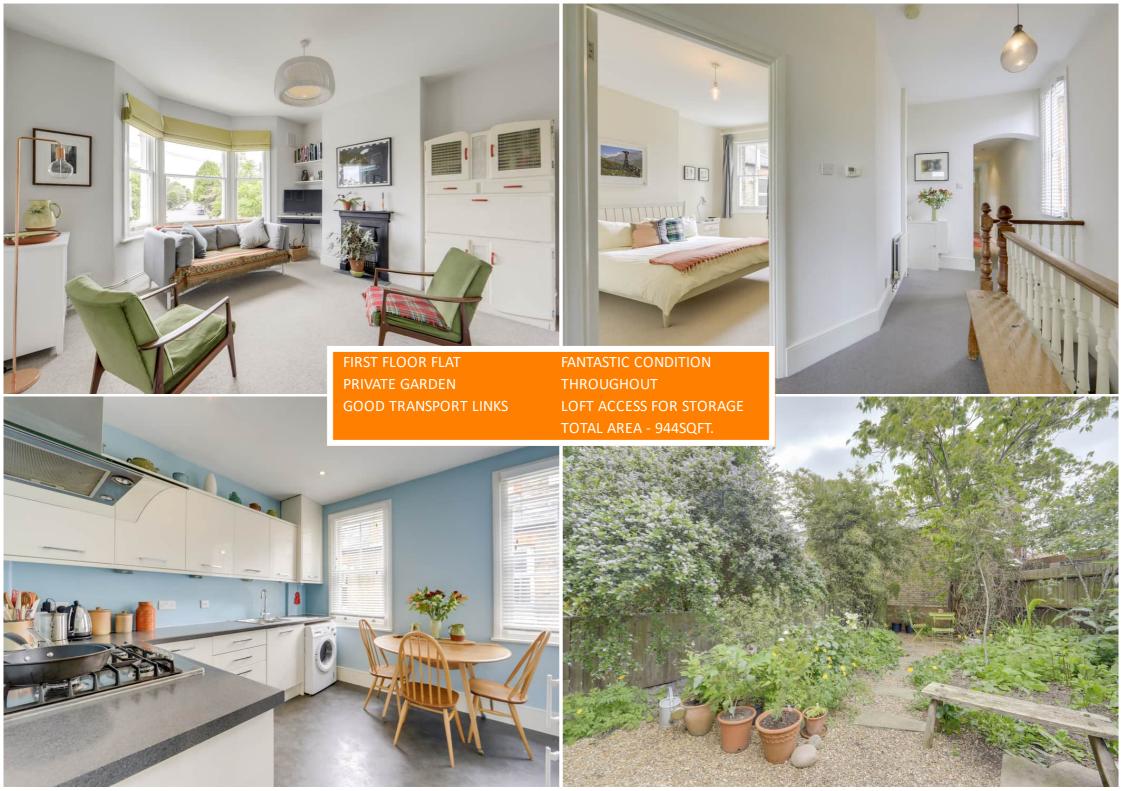

Set on the first floor of an end-of-terrace period conversion and beautifully presented throughout, the flat consists of a large lounge and separate kitchen with space for dining, two double bedrooms along with a third single, a family bathroom and loft access for storage. Outside this property also benefits from a private rear garden.

## Lounge

13' 3" x 11' 6" (4.04m x 3.51m) Sash bay windows, pendant ceiling light, fireplace, radiator, fitted carpet.

## Kitchen

10' 8" x 10' 0" (3.25m x 3.05m)

Sash windows, ceiling spotlights, fitted kitchen units, 1.5 bowl sink with mixer tap and drainer, integrated oven, gas hob and extractor hood, combi boiler, lino flooring.

## Garden

Private garden with off-street and direct access from flat.