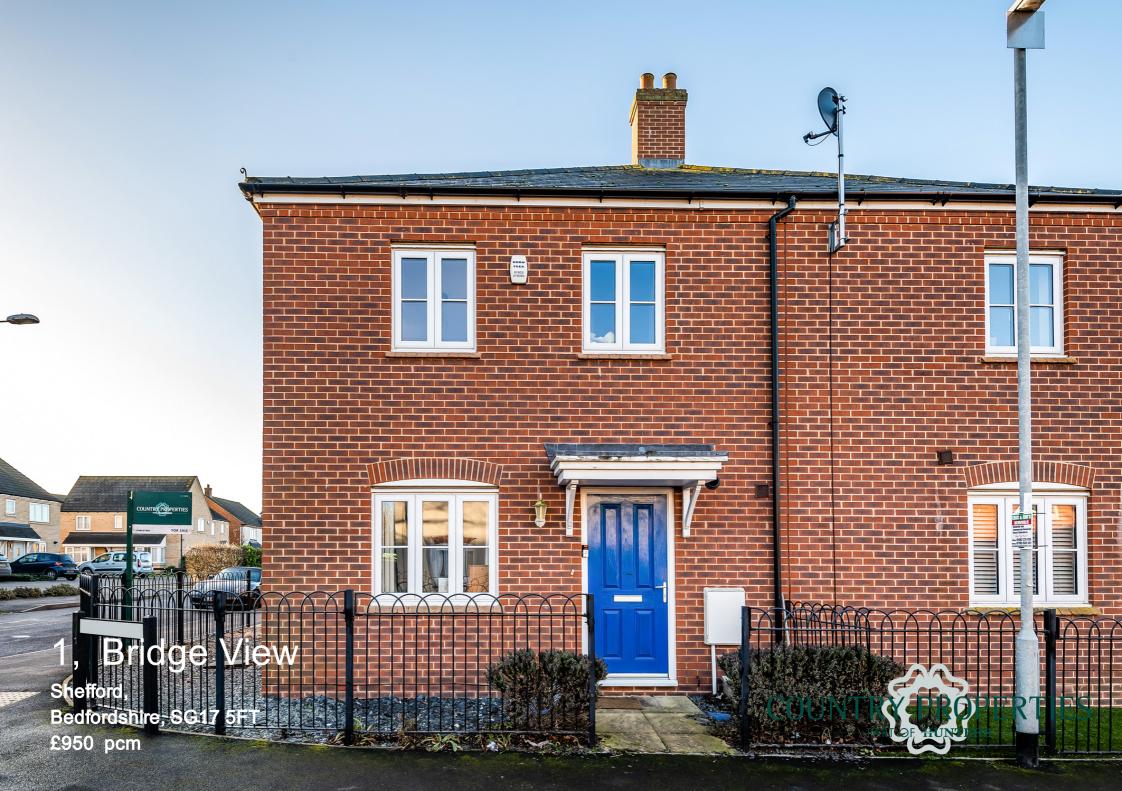

A well presented two bedroom cluster home set on a sought after development within easy access to Shefford town centre and local amenities

- Open plan kitchen/dining/living room
- First floor bathroom and ground floor cloakroom
- Walking distance to High Street shops and amenities
- Kitchen with integrated appliances
- · Allocated parking for one car

## **Ground Floor**

#### **Entrance Hall**

Doors to living room/kitchen and cloakroom.
Radiator.

## Cloakroom

Suite comprising low level flush wc and pedestal mounted wash hand basin with tiled splashback. Wall mounted gas boiler. Extractor fan. Wood effect flooring. Radiator.

# Living Room/Kitchen

16' 6" (max) x 16' 6" (max) (5.03m x 5.03m) Open plan living room/dining/kitchen

Living Room Area: Double glazed windows to front and si