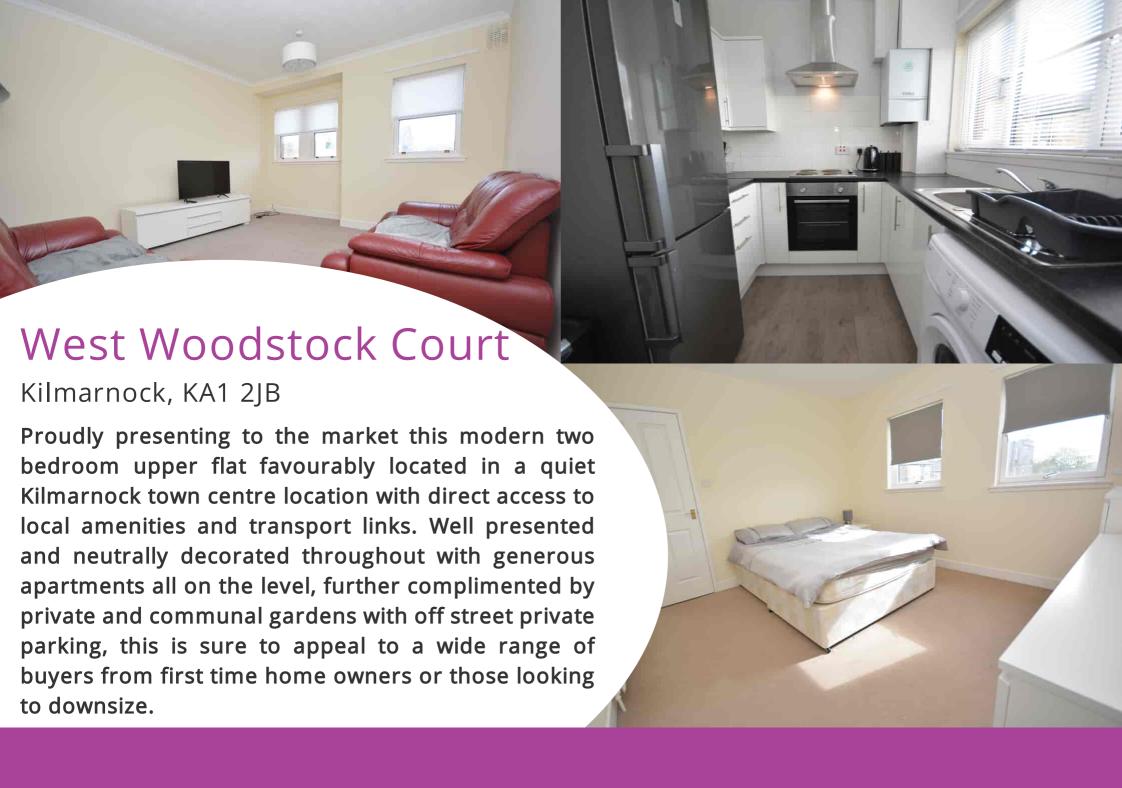

## Lounge

4.45m x 3.67m (14' 7" x 12' 0") Generous main apartment offering neutral décor, fitted carpet and three double glazed windows to the front.

#### Kitchen

3.04m x 2.27m (10' 0" x 7' 5") Fitted kitchen offering white gloss wall and base units with contrasting black work surfaces, integrated over with four ring electric hob and extractor hood, plumbing/space for fridge freezer, washing machine and tumble dryer, stainless steel sink and drainer, neutral décor, laminate flooring and double glazed window to the rear.