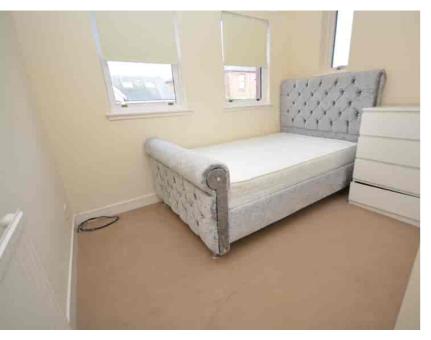

### Bedroom One

3.70m x 3.40m (12' 2" x 11' 2") Generous double bedroom offering neutral décor ,fitted carpet, fitted wardrobes and two double glazed windows to the rear.

#### Bedroom Two

3.02m x 2.97m (9' 11" x 9' 9") Generous double bedroom offering neutral décor, fitted carpet, fitted wardrobes and two double glazed