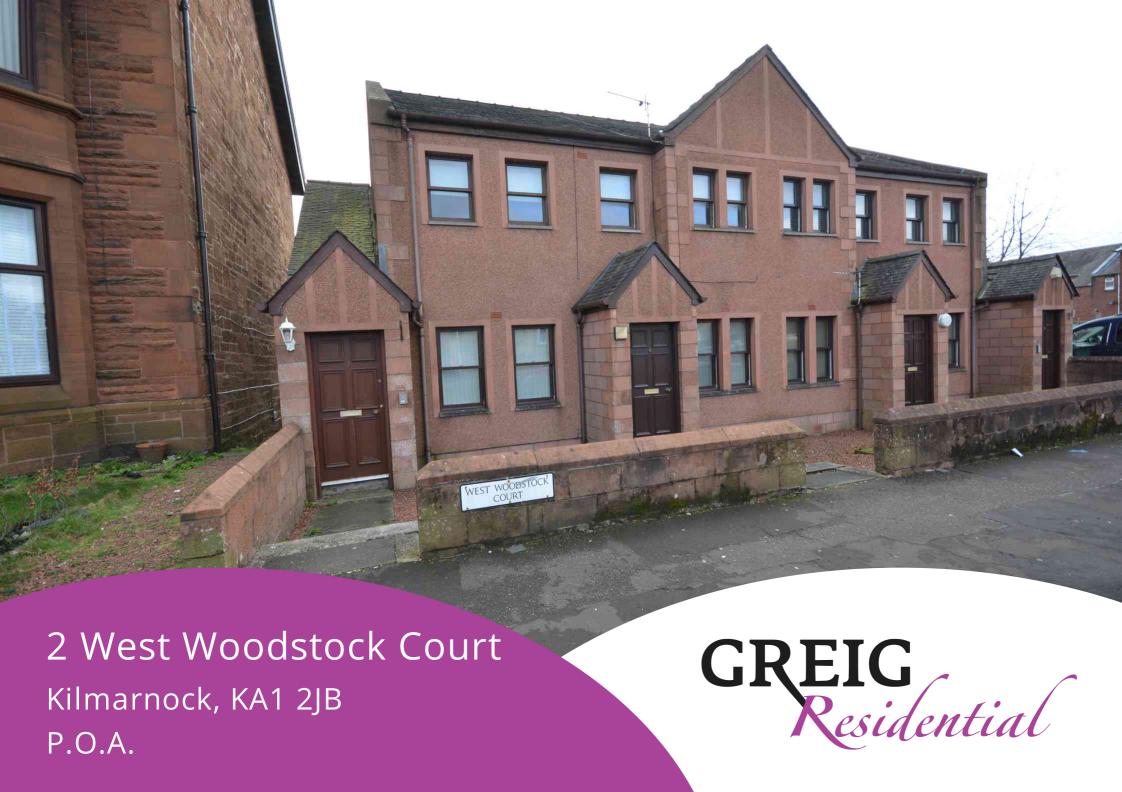

# Hallway

3.06m x 3.00m (10' 0" x 9' 10") Accessed by wooden door into hallway offering neutral décor, fitted carpet and door access to all apartments.

## Lounge

4.45m x 3.67m (14' 7" x 12' 0") Generous main apartment offering neutral décor, fitted carpet and three double glazed windows to the front.

#### Kitchen

3.04m x 2.27m (10' 0" x 7' 5") Fitted kitchen offering white gloss wall and base units with contrasting black work surfaces, integrated over with four ring electric hob and extractor hood, plumbing/space for fridge freezer, washing machine and tumble dryer, stainless steel sink and drainer, neutral décor, laminate flooring and double glazed window to the rear.

### Bedroom One

3.70m x 3.40m (12' 2" x 11' 2") Generous double bedroom offering neutral décor ,fitted carp