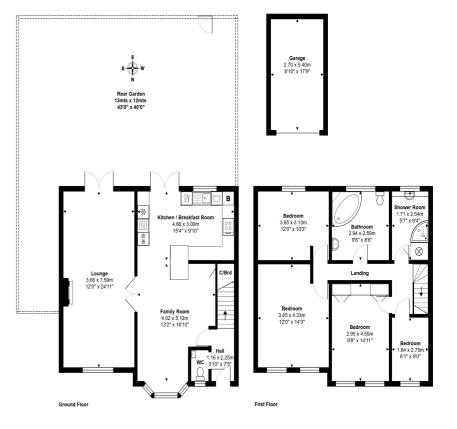

### 01784 451458

Total Area: 155.0 m<sup>2</sup> ... 1668 ft<sup>2</sup> All measurements are approximate and for display purposes only.