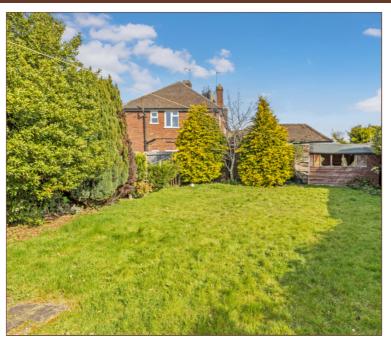

The spacious rear garden is mostly laid to lawn with access to the 15ft detached garage which is set back from the main driveway area, with parking for up to three cars.

Oakwood Estates Property Information Floor Plan