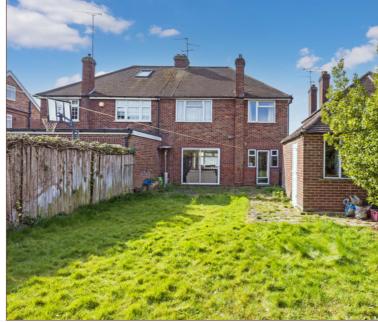

The spacious rear garden is mostly laid to lawn with access to the 15ft detached garage which is set back from the main driveway area, with parking for up to three cars.

Oakwood Estates Property Information Floor Plan