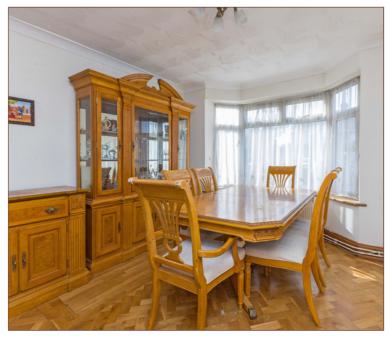

Upton entrance to the property, you are greeted with an entrance hall leading to the 13ft living room through to 10x10ft dining room, with modern kitchen to the left of the property.

The first floor houses three great sized bedrooms as well as a separate w/c and bathroom. All bedrooms benefit from fitted wardrobes. The loft offers great potential for conversation.