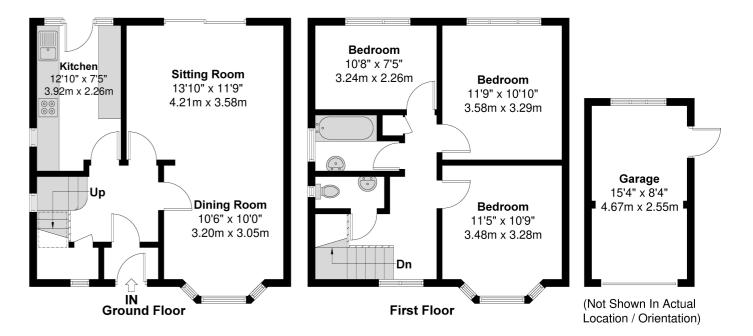

Upton entrance to the property, you are greeted with an entrance hall leading to the 13ft living room through to 10x10ft dining room, with modern kitchen to the left of the property.

The first floor houses three great sized bedrooms as well as a separate w/c and bathroom. All bedrooms benefit from fitted wardrobes. The loft offers great potential for conversation.

The spacious rear garden is mostly laid to lawn with access to the 15ft detached garage which is set back from the main driveway area, with parking for up to three cars.

Oakwood Estates Property Information Floor Plan

## Marlborough Road

Approximate Floor Area = 91.34 Square meters / 983.17 Square feet Garage Area = 11.86 Square meters / 127.65 Square feet Total Area = 103.2 Square meters / 1110.82 Square feet

Illustration for identification purposes only, measurements are approximate, not to scale.