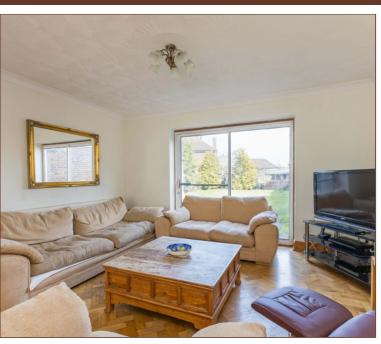

Upton entrance to the property, you are greeted with an entrance hall leading to the 13ft living room through to 10x10ft dining room, with modern kitchen to the left of the property.

The first floor houses three great sized bedrooms as well as a separate w/c and bathroom. All bedrooms benefit from fitted wardrobes. The loft offers great potential for conversation.