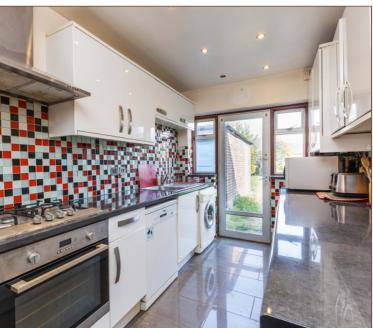

Upton entrance to the property, you are greeted with an entrance hall leading to the 13ft living room through to 10x10ft dining room, with modern kitchen to the left of the property.

The first floor houses three great sized bedrooms as well as a separate w/c and bathroom. All bedrooms benefit from fitted wardrobes. The loft offers great potential for conversation.